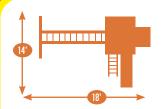

#### **MODEL 802**

- 4' x 6' Tower
- 5' High Deck
- 3-Position Single Swing Beam
- 10' Waterfall Slide
- 2 Swings
- Trapeze

Sets with tarp roof, wood floor & slats may be ordered with poly roof, floor & slats.

Add 6' play area around the perimeter of the play set to avoid injury.

24 square feet of play deck