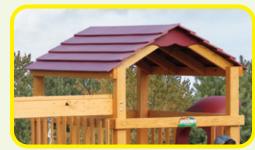

# Tower Styles WITH OR WITHOUT ROOF

Shown on vinyl examples

**PLAYHOUSE** 

6'X8' TOWER

**3'X3' TOWER** 

A-FRAME

4'X4' TOWER

**SPLIT-LEVEL TOWER** 

#### PICK YOUR BEAMS, SLIDES, SWINGS AND OTHER OPTIONS

All sets are available with poly roof, slats, and floor instead of wood slats and floor, and tarp roof.