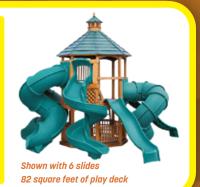

### BUILD YOUR OWN SET

**SEE PAGE 28** 

MODEL 1204 (ON COVER)

Add 6' play area around the perimeter

of the play set to avoid injury.

Ground Level Deck with Railing

• 8' Octagon Split Level

- 5' & 7' High Decks
- Cupola
- 10' Waterfall Slide
- 7' Spiral Slide
- 7' Turbo Slide