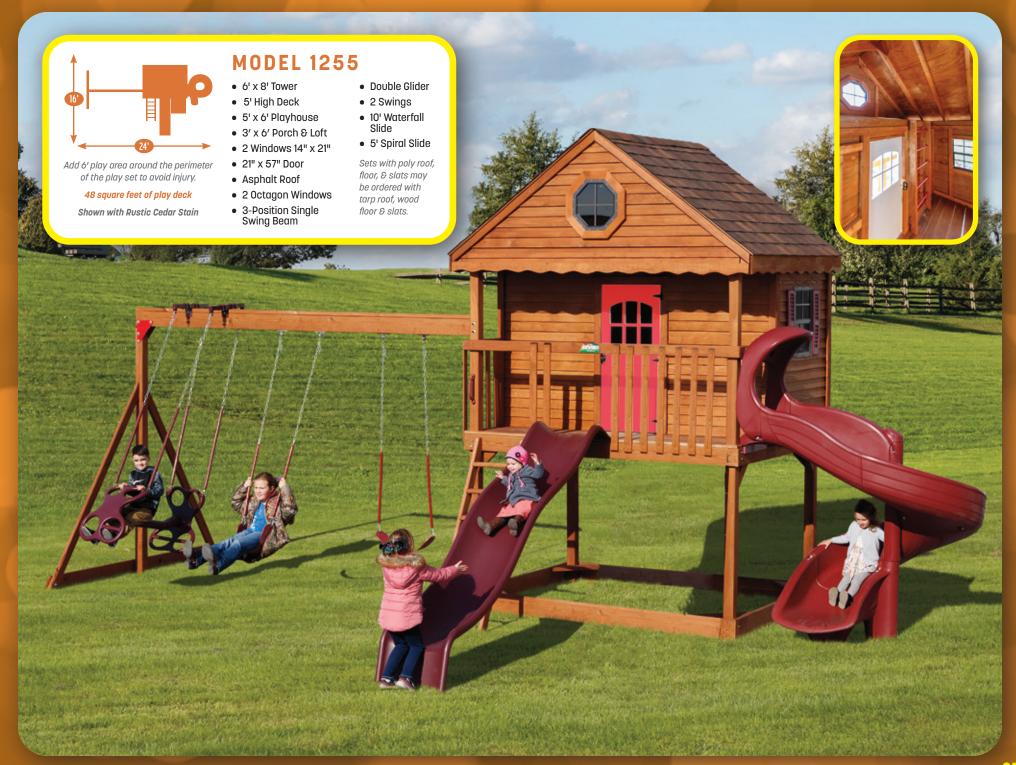

MODEL 1204 (COVER)

MODEL 1252 (PG. 21)

MODEL 1253 (PG. 20)

MODEL 1255 (PG. 25)

MODEL 1401 (PG. 19)

MODEL 1502 (PG. 8)

MODEL 1503 (PG. 9)

**MODEL 1601 (PG. 5)** 