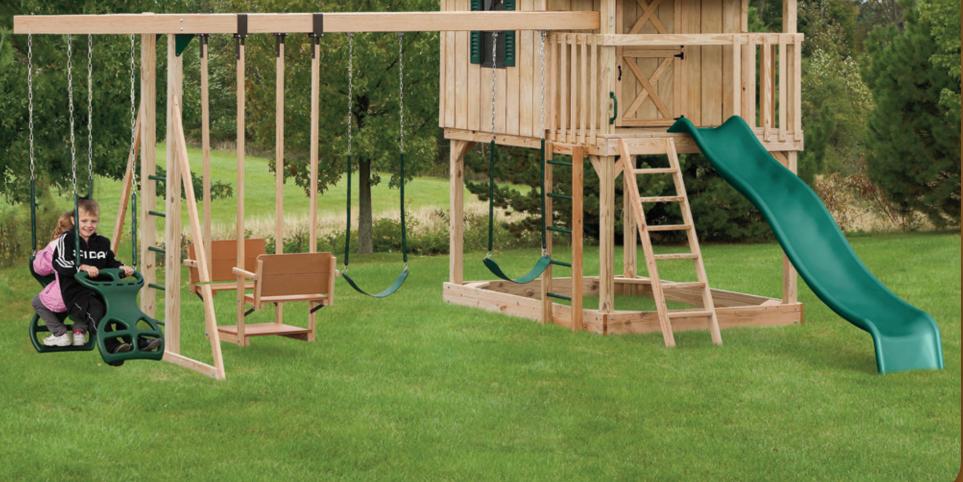

#### **MODEL 1253**

- 6' x 8' Enclosed Playhouse
- 5' High Deck
- 4-Position Double Swing Beam with Climber Bars
- Exit Ladder
- 10' Waterfall Slide roof, wood floor
- 2 Swings
- Lawn Swing
- Wood Glider
- Sets with tarp

- & slats.