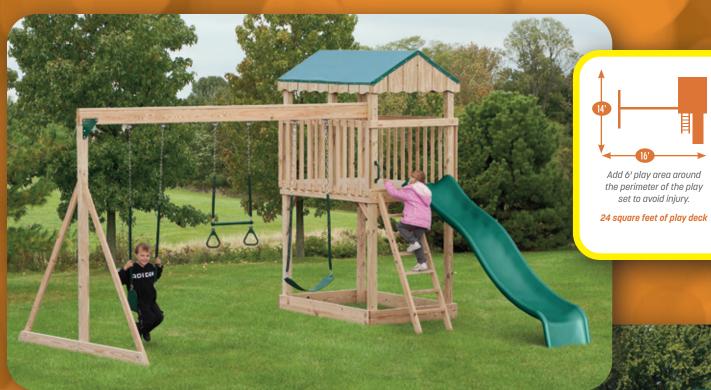

Add 6' play area around the perimeter of the play set to avoid injury.

24 square feet of play deck