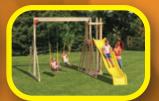

#### **MODEL 802**

- 4' x 6' Tower
- 5' High Deck
- 3-Position Single Swing Beam
- 10' Waterfall Slide
- 2 Swings
- Trapeze

Sets with tarp roof, wood floor & slats may be ordered with poly roof, floor & slats.

Add 6' play area around the perimeter of the play set to avoid injury.

24 square feet of play deck