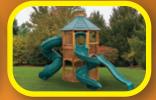

#### **MODEL 803**

- 4' x 6' Tower
- 5' High Deck
- 3-Position Double Swing Beam with Climber Bars
- Exit Ladder
- 2 Swings
- Plastic Glider
- 10' Waterfall Slide
- 5' Rock Wall

Sets with tarp roof, wood floor & slats may be ordered with poly roof, floor & slats.

set to avoid injury.

Add 6' play area around the perimeter of the play set to avoid injury.

48 square feet of play deck