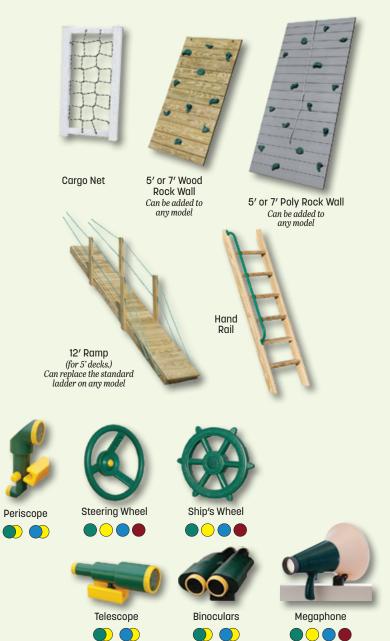

IPPED (FOUR SIDED) shown on vinyl set

# Tower Styles WITH OR WITHOUT ROOF

Shown on vinyl examples



**PLAYHOUSE** 



6'X8' TOWER



**3'X3' TOWER** 



A-FRAME



4'X4' TOWER



**SPLIT-LEVEL TOWER** 



4'X6' TOWER



GAZEBO

#### PICK YOUR BEAMS, SLIDES, SWINGS AND OTHER OPTIONS



All sets are available with poly roof, slats, and floor instead of wood slats and floor, and tarp roof.

#### Beams



2-Position Single Swing Beam



3-Position Single Swing Beam



4-Position Single Swing Beam



Basketball Game can be added to all models



2-Position Climber Swing Beam



3-Position Climber Swing Beam



4-Position Climber Swing Beam



### **Swing Options**



Lawn Swing



2 Chain Vertical Tire Swing 4 Chain Horizontal Tire Swing



Plastic Glider

**Buoy Ball** 

### Other Add-ons



## LOOK AT WHAT ELSE WE BUILD



















### UNLIMITED POSSIBILITIES!



















### Swing Sets & Playhouses



**MODEL 202 (PG. 23)** 



**MODEL 203 (PG. 22)** 







MODEL 601/1052 (PG. 10) MODEL 702/703 (PG. 18) MODEL 802/803 (PG. 14)



MODEL 804 (PG. 16)



**MODEL 806 (PG. 17)** 



MODEL 851 (PG. 15)



MODEL 1204 (COVER)



MODEL 1252 (PG. 21)



MODEL 1253 (PG. 20)



MODEL 1255 (PG. 25)



MODEL 1401 (PG. 19)



MODEL 1502 (PG. 8)



MODEL 1503 (PG. 9)



**MODEL 1601 (PG. 5)** 



MODEL 1602 (PG. 4)



MODEL 1603 (PG. 6)



MODEL 1605 (PG. 7)



MODEL 1701/1751 (PG. 3)



MODEL 1852 (PG. 11)





MODEL 1853 (PG. 24)



MODEL 1902 (PG. 12)



MODEL 1903 (PG. 13)