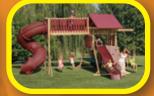

### BUILD YOUR OWN SET

**SEE PAGE 28** 

MODEL 1204 (ON COVER)

Add 6' play area around the perimeter

of the play set to avoid injury.

Ground Level Deck with Railing

• 8' Octagon Split Level

- 5' & 7' High Decks
- Cupola
- 10' Waterfall Slide
- 7' Spiral Slide
- 7' Turbo Slide