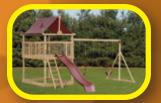

#### **MODEL 802**

- 4' x 6' Tower
- 5' High Deck
- 3-Position Single Swing Beam
- 10' Waterfall Slide
- 2 Swings
- Trapeze

Sets with tarp roof, wood floor & slats may be ordered with poly roof, floor & slats.

Add 6' play area around the perimeter of the play set to avoid injury.

24 square feet of play deck