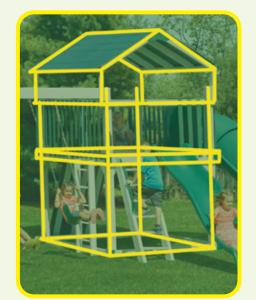

#### **MODEL 1253**

- 6' x 8' Enclosed Playhouse
- 5' High Deck
- 4-Position Double Swing Beam with Climber Bars
- Exit Ladder
- 10' Waterfall Slide roof, wood floor
- 2 Swings
- Lawn Swing
- Wood Glider
- Sets with tarp

- & slats.

set to avoid injury.

Add 6' play area around the perimeter of the play set to avoid injury.

48 square feet of play deck