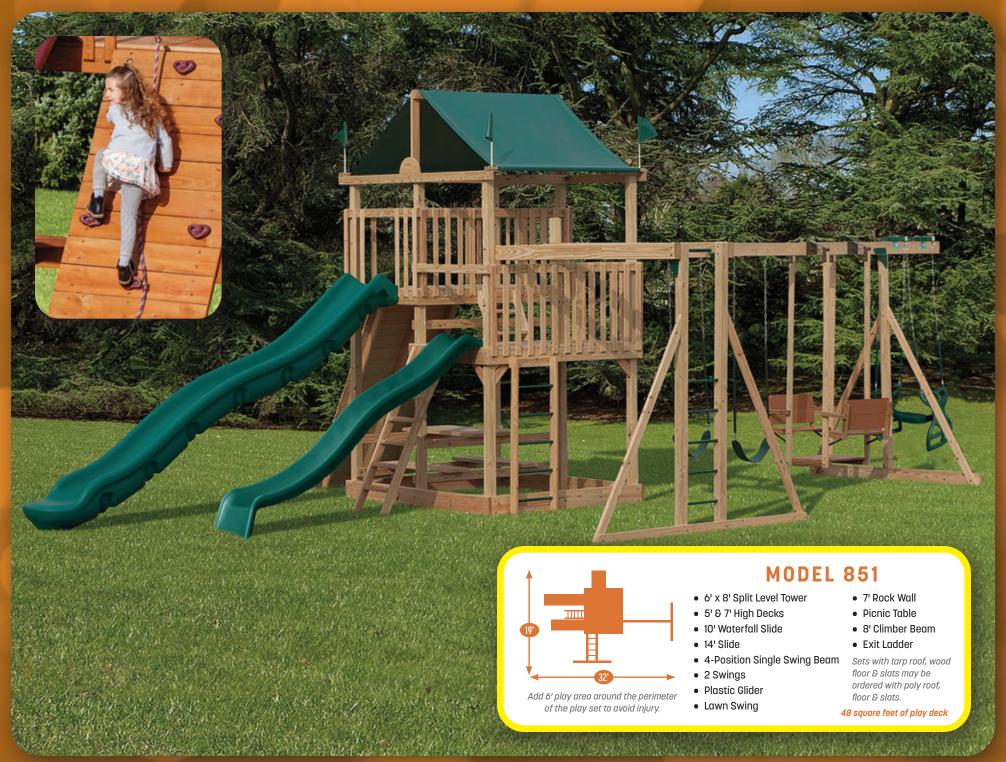

set to avoid injury.

Add 6' play area around the perimeter of the play set to avoid injury.

48 square feet of play deck

#### **MODEL 1253**

- 6' x 8' Enclosed Playhouse
- 5' High Deck
- 4-Position Double Swing Beam with Climber Bars
- Exit Ladder
- 10' Waterfall Slide roof, wood floor
- 2 Swings
- Lawn Swing
- Wood Glider
- Sets with tarp

- & slats.