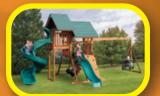

### BUILD YOUR OWN SET

**SEE PAGE 28** 

MODEL 1204 (ON COVER)

Add 6' play area around the perimeter

of the play set to avoid injury.

Ground Level Deck with Railing

• 8' Octagon Split Level

- 5' & 7' High Decks
- Cupola
- 10' Waterfall Slide
- 7' Spiral Slide
- 7' Turbo Slide