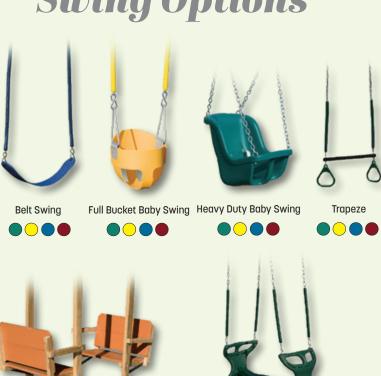

### **Swing Options**

Lawn Swing

2 Chain Vertical Tire Swing 4 Chain Horizontal Tire Swing

Plastic Glider

**Buoy Ball** 