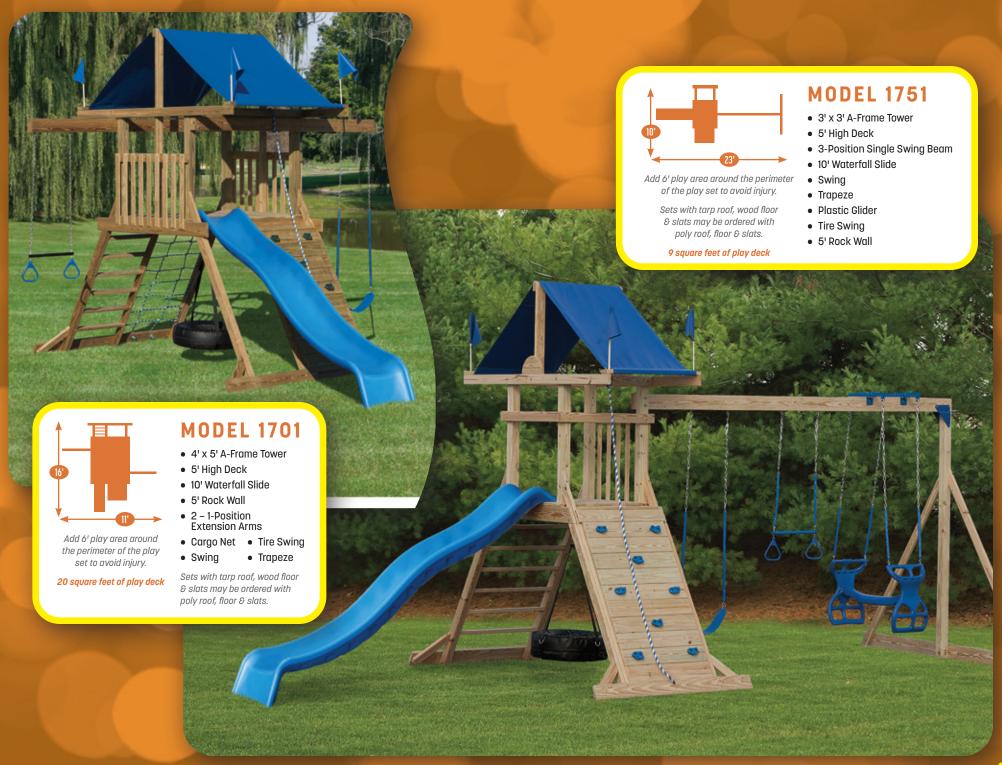

MODEL 1204 (COVER)

MODEL 1252 (PG. 21)

MODEL 1253 (PG. 20)

MODEL 1255 (PG. 25)

MODEL 1401 (PG. 19)

MODEL 1502 (PG. 8)

MODEL 1503 (PG. 9)

**MODEL 1601 (PG. 5)** 

MODEL 1602 (PG. 4)

MODEL 1603 (PG. 6)

MODEL 1605 (PG. 7)

MODEL 1701/1751 (PG. 3)

MODEL 1852 (PG. 11)

MODEL 1853 (PG. 24)

MODEL 1902 (PG. 12)

MODEL 1903 (PG. 13)