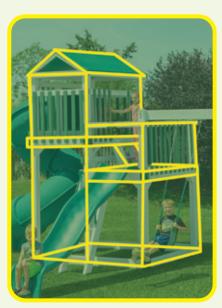

#### **MODEL 803**

- 4' x 6' Tower
- 5' High Deck
- 3-Position Double Swing Beam with Climber Bars
- Exit Ladder
- 2 Swings
- Plastic Glider
- 10' Waterfall Slide
- 5' Rock Wall

Sets with tarp roof, wood floor & slats may be ordered with poly roof, floor & slats.

set to avoid injury.

Add 6' play area around the perimeter of the play set to avoid injury.

48 square feet of play deck