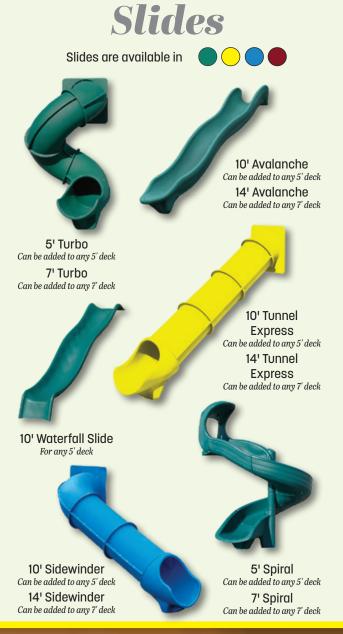

#### PICK YOUR BEAMS, SLIDES, SWINGS AND OTHER OPTIONS

All sets are available with poly roof, slats, and floor instead of wood slats and floor, and tarp roof.