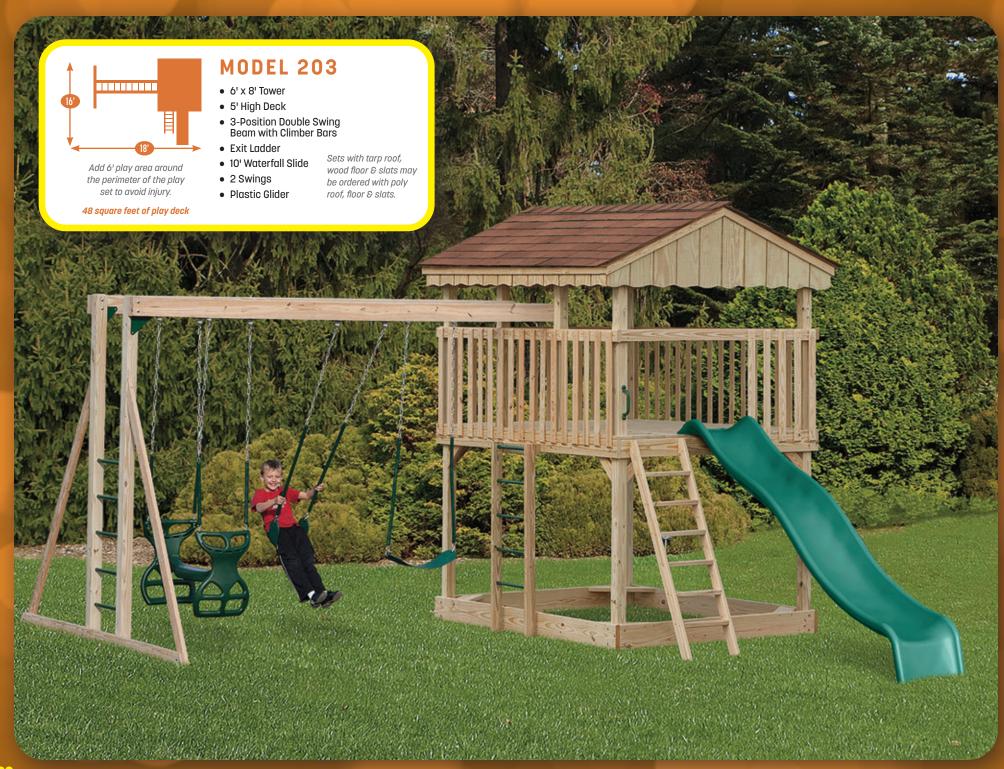

### Swing Sets & Playhouses

**MODEL 202 (PG. 23)** 

**MODEL 203 (PG. 22)** 

MODEL 601/1052 (PG. 10) MODEL 702/703 (PG. 18) MODEL 802/803 (PG. 14)

MODEL 804 (PG. 16)

**MODEL 806 (PG. 17)** 

MODEL 851 (PG. 15)