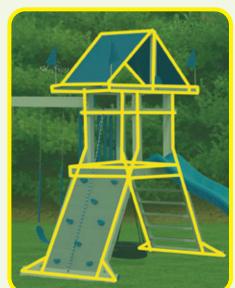

1253**

- 6' x 8' Enclosed Playhouse
- 5' High Deck
- 4-Position Double Swing Beam with Climber Bars
- Exit Ladder
- 10' Waterfall Slide roof, wood floor
- 2 Swings
- Lawn Swing
- Wood Glider
- Sets with tarp

- & slats.















## BUILD YOUR OWN SET

Pick a Tower • Pick a Roof • Pick Colors • Pick Slides • Pick a Swing Beam • Add Swings and Accessories

#### CUSTOMIZE YOUR SWING SET WITH OUR EXCITING OPTIONS.

You can choose any tower style in our catalog and add one or two swing beams. Swing beams are one, two, three or four positions. Choose a single beam or a double beam with climber bars in between.











LY PLASTIC



HIPPED (FOUR SIDED) shown on vinyl set

# Tower Styles WITH OR WITHOUT ROOF

Shown on vinyl examples



**PLAYHOUSE** 



6'X8' TOWER



**3'X3' TOWER** 



A-FRAME



4'X4' TOWER



**SPLIT-LEVEL TOWER** 



4'X6' TOWER



GAZEBO

#### PICK YOUR BEAMS, SLIDES, SWINGS AND OTHER OPTIONS



All sets are available with poly roof, slats, and floor instead of wood slats and floor, and tarp roof.

#### Beams



2-Position Single Swing Beam



3-Position Single Swing Beam



4-Position Single Swing Beam



Basketball Game can be added to all models



2-Position Climber Swing Beam



3-Position Climber Swing Beam



4-Position Climber Swing Beam



### **Swing Options**



Lawn Swing



2 Chain Vertical Tire Swing 4 Chain Horizontal Tire Swing



Plastic Glider

**Buoy Ball** 

### Other Add-ons



## LOOK AT WHAT ELSE WE BUILD



















### UNLIMITED POSSIBILITIES!



















### Swing Sets & Playhouses



**MODEL 202 (PG. 23)**