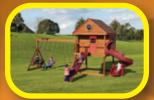

#### **MODEL 1253**

- 6' x 8' Enclosed Playhouse
- 5' High Deck
- 4-Position Double Swing Beam with Climber Bars
- Exit Ladder
- 10' Waterfall Slide roof, wood floor
- 2 Swings
- Lawn Swing
- Wood Glider
- Sets with tarp

- & slats.