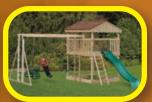

#### **MODEL 803**

- 4' x 6' Tower
- 5' High Deck
- 3-Position Double Swing Beam with Climber Bars
- Exit Ladder
- 2 Swings
- Plastic Glider
- 10' Waterfall Slide
- 5' Rock Wall

Sets with tarp roof, wood floor & slats may be ordered with poly roof, floor & slats.

set to avoid injury.

Add 6' play area around the perimeter of the play set to avoid injury.

48 square feet of play deck