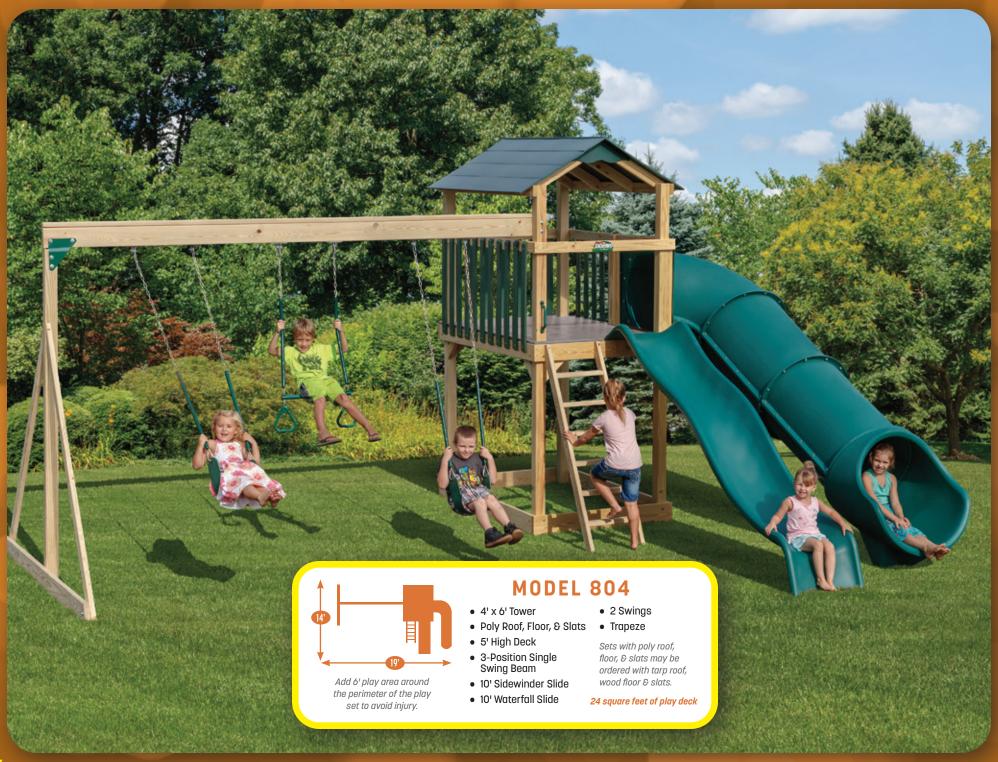

#### **MODEL 802**

- 4' x 6' Tower
- 5' High Deck
- 3-Position Single Swing Beam
- 10' Waterfall Slide
- 2 Swings
- Trapeze

Sets with tarp roof, wood floor & slats may be ordered with poly roof, floor & slats.

Add 6' play area around the perimeter of the play set to avoid injury.

24 square feet of play deck