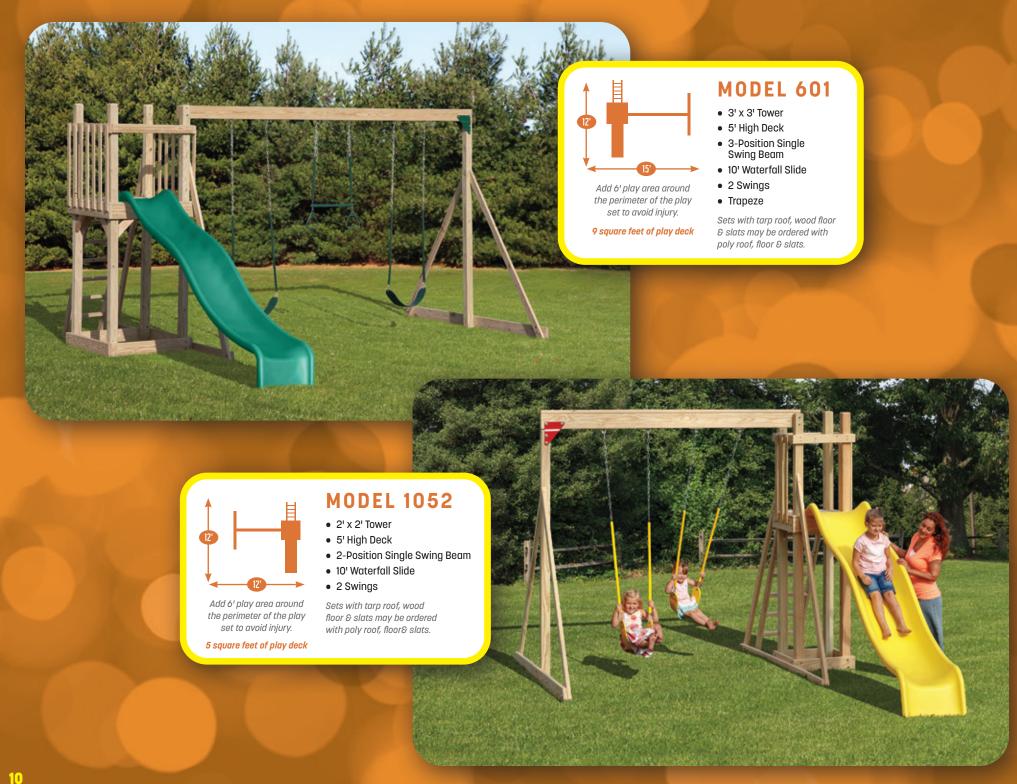

### Swing Sets & Playhouses

**MODEL 202 (PG. 23)** 

**MODEL 203 (PG. 22)** 

MODEL 601/1052 (PG. 10) MODEL 702/703 (PG. 18) MODEL 802/803 (PG. 14)

MODEL 804 (PG. 16)

**MODEL 806 (PG. 17)** 

MODEL 851 (PG. 15)