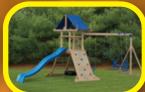

#### **MODEL 802**

- 4' x 6' Tower
- 5' High Deck
- 3-Position Single Swing Beam
- 10' Waterfall Slide
- 2 Swings
- Trapeze

Sets with tarp roof, wood floor & slats may be ordered with poly roof, floor & slats.

Add 6' play area around the perimeter of the play set to avoid injury.

24 square feet of play deck