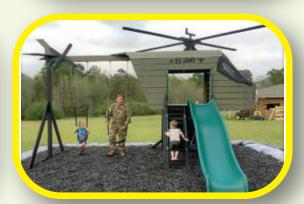

yles WITH OR WITHOUT ROOF

Shown on vinyl examples



**PLAYHOUSE** 



6'X8' TOWER



**3'X3' TOWER** 



A-FRAME



4'X4' TOWER



**SPLIT-LEVEL TOWER** 



4'X6' TOWER



GAZEBO

#### PICK YOUR BEAMS, SLIDES, SWINGS AND OTHER OPTIONS



All sets are available with poly roof, slats, and floor instead of wood slats and floor, and tarp roof.

#### Beams



2-Position Single Swing Beam



3-Position Single Swing Beam



4-Position Single Swing Beam



Basketball Game can be added to all models



2-Position Climber Swing Beam



3-Position Climber Swing Beam



4-Position Climber Swing Beam



### **Swing Options**



Lawn Swing



2 Chain Vertical Tire Swing 4 Chain Horizontal Tire Swing



Plastic Glider

**Buoy Ball** 

### Other Add-ons



## LOOK AT WHAT ELSE WE BUILD



















### UNLIMITED POSSIBILITIES!



















### Swing Sets & Playhouses



**MODEL 202 (PG. 23)** 



**MODEL 203 (PG. 22)** 







MODEL 601/1052 (PG. 10) MODEL 702/703 (PG. 18) MODEL 802/803 (PG. 14)



MODEL 804 (PG. 16)



**MODEL 806 (PG. 17)** 



MODEL 851 (PG. 15)



MODEL 1204 (COVER)



MODEL 1252 (PG. 21)



MODEL 1253 (PG. 20)



MODEL 1255 (PG. 25)



MODEL 1401 (PG. 19)



MODEL 1502 (PG. 8)



MODEL 1503 (PG. 9)



**MODEL 1601 (PG. 5)** 



MODEL 1602 (PG. 4)



MODEL 1603 (PG. 6)



MODEL 1605 (PG. 7)



MODEL 1701/1751 (PG. 3)



MODEL 1852 (PG. 11)





MODEL 1853 (PG. 24)



MODEL 1902 (PG. 12)



MODEL 1903 (PG. 13)