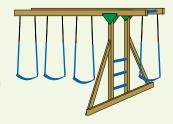

#### **MODEL 802**

- 4' x 6' Tower
- 5' High Deck
- 3-Position Single Swing Beam
- 10' Waterfall Slide
- 2 Swings
- Trapeze

Sets with tarp roof, wood floor & slats may be ordered with poly roof, floor & slats.

Add 6' play area around the perimeter of the play set to avoid injury.

24 square feet of play deck