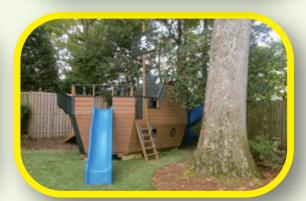

Tower Styles WITH OR WITHOUT ROOF

Shown on vinyl examples



**PLAYHOUSE** 



6'X8' TOWER



**3'X3' TOWER** 



A-FRAME



4'X4' TOWER



**SPLIT-LEVEL TOWER** 



4'X6' TOWER



GAZEBO

#### PICK YOUR BEAMS, SLIDES, SWINGS AND OTHER OPTIONS



All sets are available with poly roof, slats, and floor instead of wood slats and floor, and tarp roof.

#### Beams



2-Position Single Swing Beam



3-Position Single Swing Beam



4-Position Single Swing Beam



Basketball Game can be added to all models



2-Position Climber Swing Beam



3-Position Climber Swing Beam



4-Position Climber Swing Beam



### **Swing Options**



Lawn Swing



2 Chain Vertical Tire Swing 4 Chain Horizontal Tire Swing



Plastic Glider

**Buoy Ball** 

### Other Add-ons



## LOOK AT WHAT ELSE WE BUILD



















### UNLIMITED POSSIBILITIES!



















### Swing Sets & Playhouses



**MODEL 202 (PG. 23)** 



**MODEL 203 (PG. 22)** 







MODEL 601/1052 (PG. 10) MODEL 702/703 (PG. 18) MODEL 802/803 (PG. 14)



MODEL 804 (PG. 16)



**MODEL 806 (PG. 17)** 



MODEL 851 (PG. 15)



MODEL 1204 (COVER)



MODEL 1252 (PG. 21)



MODEL 1253 (PG. 20)



MODEL 1255 (PG. 25)



MODEL 1401 (PG. 19)



MODEL 1502 (PG. 8)



MODEL 1503 (PG. 9)



**MODEL 1601 (PG. 5)** 



MODEL 1602 (PG. 4)



MODEL 1603 (PG. 6)



MODEL 1605 (PG. 7)



MODEL 1701/1751 (PG. 3)



MODEL 1852 (PG. 11)





MODEL 1853 (PG. 24)



MODEL 1902 (PG. 12)



MODEL 1903 (PG. 13)