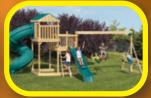

#### **MODEL 802**

- 4' x 6' Tower
- 5' High Deck
- 3-Position Single Swing Beam
- 10' Waterfall Slide
- 2 Swings
- Trapeze

Sets with tarp roof, wood floor & slats may be ordered with poly roof, floor & slats.

Add 6' play area around the perimeter of the play set to avoid injury.

24 square feet of play deck