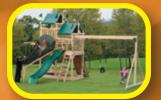

#### **MODEL 803**

- 4' x 6' Tower
- 5' High Deck
- 3-Position Double Swing Beam with Climber Bars
- Exit Ladder
- 2 Swings
- Plastic Glider
- 10' Waterfall Slide
- 5' Rock Wall

Sets with tarp roof, wood floor & slats may be ordered with poly roof, floor & slats.

set to avoid injury.

Add 6' play area around the perimeter of the play set to avoid injury.

48 square feet of play deck