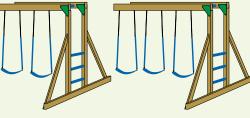

#### **MODEL 802**

- 4' x 6' Tower
- 5' High Deck
- 3-Position Single Swing Beam
- 10' Waterfall Slide
- 2 Swings
- Trapeze

Sets with tarp roof, wood floor & slats may be ordered with poly roof, floor & slats.

Add 6' play area around the perimeter of the play set to avoid injury.

24 square feet of play deck