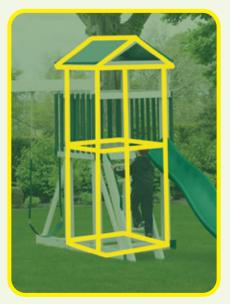

#### **MODEL 802**

- 4' x 6' Tower
- 5' High Deck
- 3-Position Single Swing Beam
- 10' Waterfall Slide
- 2 Swings
- Trapeze

Sets with tarp roof, wood floor & slats may be ordered with poly roof, floor & slats.

Add 6' play area around the perimeter of the play set to avoid injury.

24 square feet of play deck