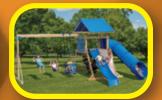

#### **MODEL 1253**

- 6' x 8' Enclosed Playhouse
- 5' High Deck
- 4-Position Double Swing Beam with Climber Bars
- Exit Ladder
- 10' Waterfall Slide roof, wood floor
- 2 Swings
- Lawn Swing
- Wood Glider
- Sets with tarp

- & slats.