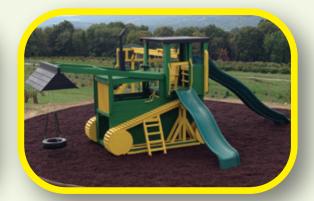

vinyl examples



**PLAYHOUSE** 



6'X8' TOWER



**3'X3' TOWER** 



A-FRAME



4'X4' TOWER



**SPLIT-LEVEL TOWER** 



4'X6' TOWER



GAZEBO

#### PICK YOUR BEAMS, SLIDES, SWINGS AND OTHER OPTIONS



All sets are available with poly roof, slats, and floor instead of wood slats and floor, and tarp roof.

#### Beams



2-Position Single Swing Beam



3-Position Single Swing Beam



4-Position Single Swing Beam



Basketball Game can be added to all models



2-Position Climber Swing Beam



3-Position Climber Swing Beam



4-Position Climber Swing Beam



### **Swing Options**



Lawn Swing



2 Chain Vertical Tire Swing 4 Chain Horizontal Tire Swing



Plastic Glider

**Buoy Ball** 

### Other Add-ons



## LOOK AT WHAT ELSE WE BUILD



















### UNLIMITED POSSIBILITIES!



















### Swing Sets & Playhouses



**MODEL 202 (PG. 23)** 



**MODEL 203 (PG. 22)** 







MODEL 601/1052 (PG. 10) MODEL 702/703 (PG. 18) MODEL 802/803 (PG. 14)



MODEL 804 (PG. 16)



**MODEL 806 (PG. 17)** 



MODEL 851 (PG. 15)



MODEL 1204 (COVER)



MODEL 1252 (PG. 21)



MODEL 1253 (PG. 20)



MODEL 1255 (PG. 25)



MODEL 1401 (PG. 19)



MODEL 1502 (PG. 8)



MODEL 1503 (PG. 9)



**MODEL 1601 (PG. 5)** 



MODEL 1602 (PG. 4)



MODEL 1603 (PG. 6)



MODEL 1605 (PG. 7)



MODEL 1701/1751 (PG. 3)



MODEL 1852 (PG. 11)





MODEL 1853 (PG. 24)



MODEL 1902 (PG. 12)



MODEL 1903 (PG. 13)