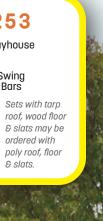

#### **MODEL 1253**

- 6' x 8' Enclosed Playhouse
- 5' High Deck
- 4-Position Double Swing Beam with Climber Bars
- Exit Ladder
- 10' Waterfall Slide roof, wood floor
- 2 Swings
- Lawn Swing
- Wood Glider
- Sets with tarp

- & slats.