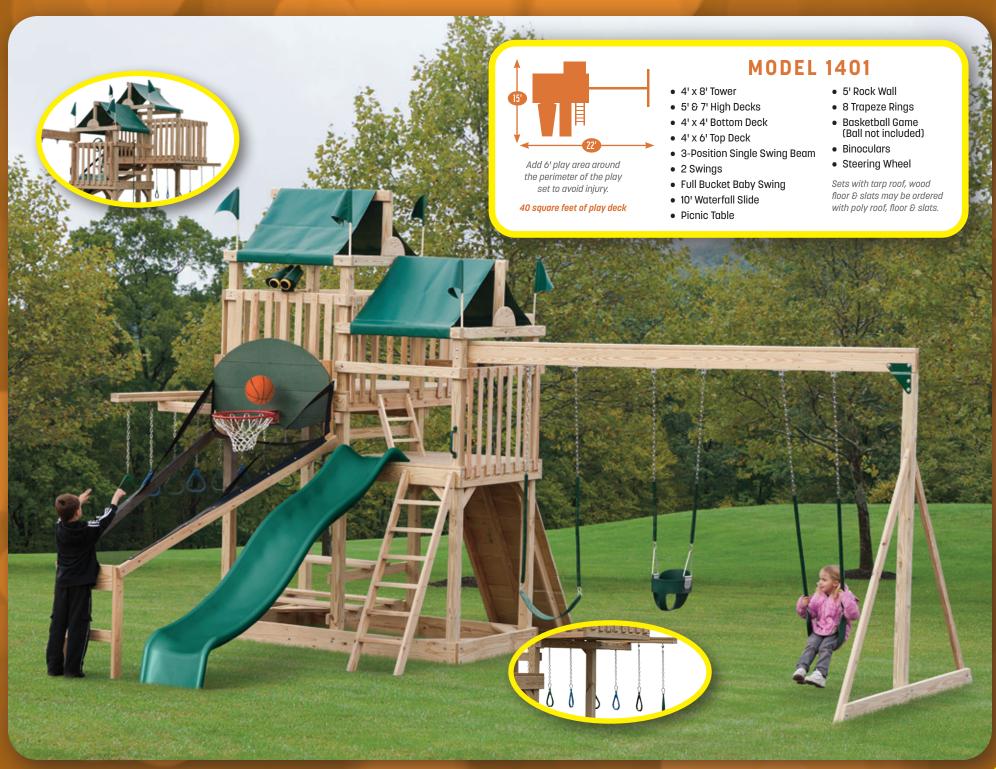

MODEL 1204 (COVER)

MODEL 1252 (PG. 21)

MODEL 1253 (PG. 20)

MODEL 1255 (PG. 25)

MODEL 1401 (PG. 19)

MODEL 1502 (PG. 8)

MODEL 1503 (PG. 9)

**MODEL 1601 (PG. 5)** 