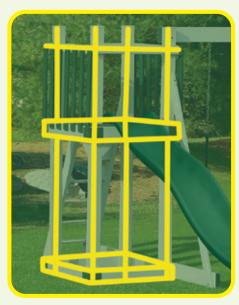

#### **MODEL 803**

- 4' x 6' Tower
- 5' High Deck
- 3-Position Double Swing Beam with Climber Bars
- Exit Ladder
- 2 Swings
- Plastic Glider
- 10' Waterfall Slide
- 5' Rock Wall

Sets with tarp roof, wood floor & slats may be ordered with poly roof, floor & slats.

set to avoid injury.

Add 6' play area around the perimeter of the play set to avoid injury.

48 square feet of play deck