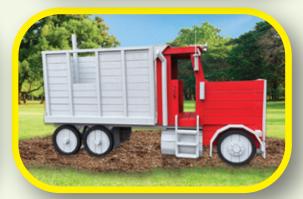

Styles WITH OR WITHOUT ROOF

Shown on vinyl examples



**PLAYHOUSE** 



6'X8' TOWER



**3'X3' TOWER** 



A-FRAME



4'X4' TOWER



**SPLIT-LEVEL TOWER** 



4'X6' TOWER



GAZEBO

#### PICK YOUR BEAMS, SLIDES, SWINGS AND OTHER OPTIONS



All sets are available with poly roof, slats, and floor instead of wood slats and floor, and tarp roof.

#### Beams



2-Position Single Swing Beam



3-Position Single Swing Beam



4-Position Single Swing Beam



Basketball Game can be added to all models



2-Position Climber Swing Beam



3-Position Climber Swing Beam



4-Position Climber Swing Beam



### **Swing Options**



Lawn Swing



2 Chain Vertical Tire Swing 4 Chain Horizontal Tire Swing



Plastic Glider

**Buoy Ball** 

### Other Add-ons



## LOOK AT WHAT ELSE WE BUILD



















### UNLIMITED POSSIBILITIES!



















### Swing Sets & Playhouses



**MODEL 202 (PG. 23)** 



**MODEL 203 (PG. 22)** 







MODEL 601/1052 (PG. 10) MODEL 702/703 (PG. 18) MODEL 802/803 (PG. 14)



MODEL 804 (PG. 16)



**MODEL 806 (PG. 17)** 



MODEL 851 (PG. 15)



MODEL 1204 (COVER)



MODEL 1252 (PG. 21)



MODEL 1253 (PG. 20)



MODEL 1255 (PG. 25)



MODEL 1401 (PG. 19)



MODEL 1502 (PG. 8)



MODEL 1503 (PG. 9)



**MODEL 1601 (PG. 5)** 



MODEL 1602 (PG. 4)



MODEL 1603 (PG. 6)



MODEL 1605 (PG. 7)



MODEL 1701/1751 (PG. 3)



MODEL 1852 (PG. 11)





MODEL 1853 (PG. 24)



MODEL 1902 (PG. 12)



MODEL 1903 (PG. 13)