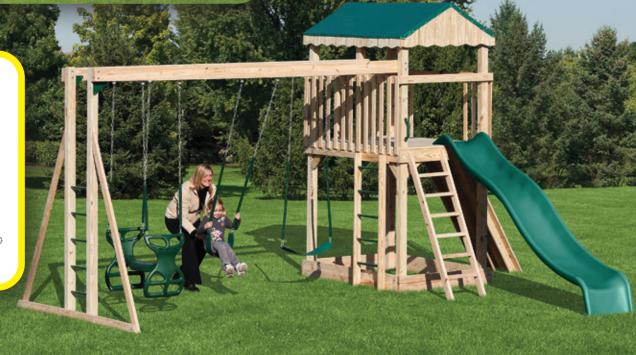

#### **MODEL 802**

- 4' x 6' Tower
- 5' High Deck
- 3-Position Single Swing Beam
- 10' Waterfall Slide
- 2 Swings
- Trapeze

Sets with tarp roof, wood floor & slats may be ordered with poly roof, floor & slats.

Add 6' play area around the perimeter of the play set to avoid injury.

24 square feet of play deck