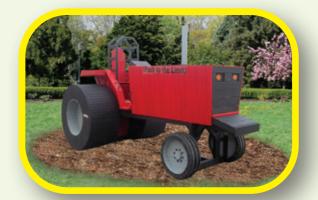

set

# Tower Styles WITH OR WITHOUT ROOF

Shown on vinyl examples



**PLAYHOUSE** 



6'X8' TOWER



**3'X3' TOWER** 



A-FRAME



4'X4' TOWER



**SPLIT-LEVEL TOWER** 



4'X6' TOWER



GAZEBO

#### PICK YOUR BEAMS, SLIDES, SWINGS AND OTHER OPTIONS



All sets are available with poly roof, slats, and floor instead of wood slats and floor, and tarp roof.

#### Beams



2-Position Single Swing Beam



3-Position Single Swing Beam



4-Position Single Swing Beam



Basketball Game can be added to all models



2-Position Climber Swing Beam



3-Position Climber Swing Beam



4-Position Climber Swing Beam



### **Swing Options**



Lawn Swing



2 Chain Vertical Tire Swing 4 Chain Horizontal Tire Swing



Plastic Glider

**Buoy Ball** 

### Other Add-ons



## LOOK AT WHAT ELSE WE BUILD



















### UNLIMITED POSSIBILITIES!



















### Swing Sets & Playhouses



**MODEL 202 (PG. 23)** 



**MODEL 203 (PG. 22)** 







MODEL 601/1052 (PG. 10) MODEL 702/703 (PG. 18) MODEL 802/803 (PG. 14)



MODEL 804 (PG. 16)



**MODEL 806 (PG. 17)** 



MODEL 851 (PG. 15)



MODEL 1204 (COVER)



MODEL 1252 (PG. 21)



MODEL 1253 (PG. 20)



MODEL 1255 (PG. 25)



MODEL 1401 (PG. 19)



MODEL 1502 (PG. 8)



MODEL 1503 (PG. 9)



**MODEL 1601 (PG. 5)** 



MODEL 1602 (PG. 4)



MODEL 1603 (PG. 6)



MODEL 1605 (PG. 7)



MODEL 1701/1751 (PG. 3)



MODEL 1852 (PG. 11)





MODEL 1853 (PG. 24)



MODEL 1902 (PG. 12)



MODEL 1903 (PG. 13)