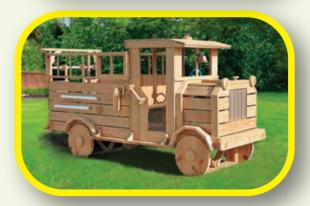

# Tower Styles WITH OR WITHOUT ROOF

Shown on vinyl examples



**PLAYHOUSE** 



6'X8' TOWER



**3'X3' TOWER** 



A-FRAME



4'X4' TOWER



**SPLIT-LEVEL TOWER** 



4'X6' TOWER



GAZEBO

#### PICK YOUR BEAMS, SLIDES, SWINGS AND OTHER OPTIONS



All sets are available with poly roof, slats, and floor instead of wood slats and floor, and tarp roof.

#### Beams



2-Position Single Swing Beam



3-Position Single Swing Beam



4-Position Single Swing Beam



Basketball Game can be added to all models



2-Position Climber Swing Beam



3-Position Climber Swing Beam



4-Position Climber Swing Beam



### **Swing Options**



Lawn Swing



2 Chain Vertical Tire Swing 4 Chain Horizontal Tire Swing



Plastic Glider

**Buoy Ball** 

### Other Add-ons



## LOOK AT WHAT ELSE WE BUILD



















### UNLIMITED POSSIBILITIES!



















### Swing Sets & Playhouses



**MODEL 202 (PG. 23)** 



**MODEL 203 (PG. 22)** 







MODEL 601/1052 (PG. 10) MODEL 702/703 (PG. 18) MODEL 802/803 (PG. 14)



MODEL 804 (PG. 16)



**MODEL 806 (PG. 17)** 



MODEL 851 (PG. 15)



MODEL 1204 (COVER)



MODEL 1252 (PG. 21)



MODEL 1253 (PG. 20)



MODEL 1255 (PG. 25)



MODEL 1401 (PG. 19)



MODEL 1502 (PG. 8)



MODEL 1503 (PG. 9)



**MODEL 1601 (PG. 5)** 



MODEL 1602 (PG. 4)



MODEL 1603 (PG. 6)



MODEL 1605 (PG. 7)



MODEL 1701/1751 (PG. 3)



MODEL 1852 (PG. 11)





MODEL 1853 (PG. 24)



MODEL 1902 (PG. 12)



MODEL 1903 (PG. 13)