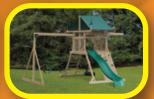

#### **MODEL 802**

- 4' x 6' Tower
- 5' High Deck
- 3-Position Single Swing Beam
- 10' Waterfall Slide
- 2 Swings
- Trapeze

Sets with tarp roof, wood floor & slats may be ordered with poly roof, floor & slats.

Add 6' play area around the perimeter of the play set to avoid injury.

24 square feet of play deck