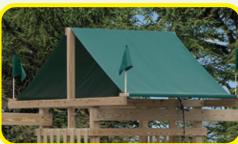

# Tower Styles WITH OR WITHOUT ROOF

Shown on vinyl examples

**PLAYHOUSE** 

6'X8' TOWER

**3'X3' TOWER** 

A-FRAME

4'X4' TOWER

**SPLIT-LEVEL TOWER** 

#### PICK YOUR BEAMS, SLIDES, SWINGS AND OTHER OPTIONS

All sets are available with poly roof, slats, and floor instead of wood slats and floor, and tarp roof.