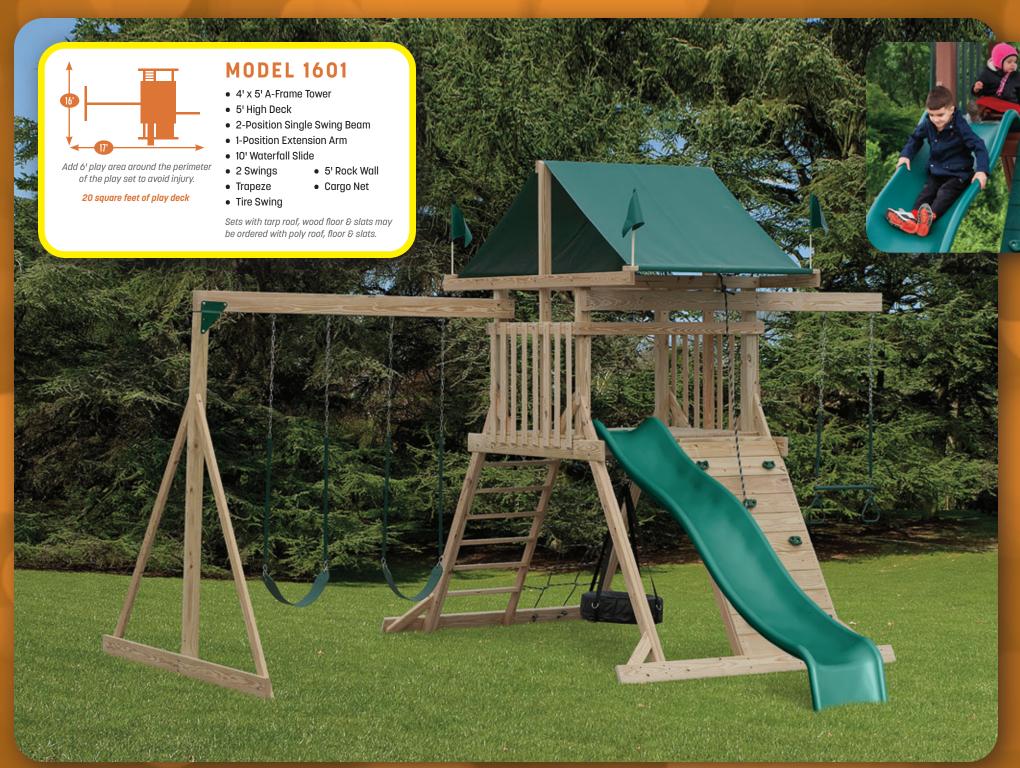

MODEL 1204 (COVER)

MODEL 1252 (PG. 21)

MODEL 1253 (PG. 20)

MODEL 1255 (PG. 25)

MODEL 1401 (PG. 19)

MODEL 1502 (PG. 8)

MODEL 1503 (PG. 9)

**MODEL 1601 (PG. 5)** 