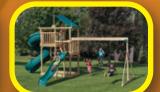

#### **MODEL 803**

- 4' x 6' Tower
- 5' High Deck
- 3-Position Double Swing Beam with Climber Bars
- Exit Ladder
- 2 Swings
- Plastic Glider
- 10' Waterfall Slide
- 5' Rock Wall

Sets with tarp roof, wood floor & slats may be ordered with poly roof, floor & slats.

set to avoid injury.

Add 6' play area around the perimeter of the play set to avoid injury.

48 square feet of play deck