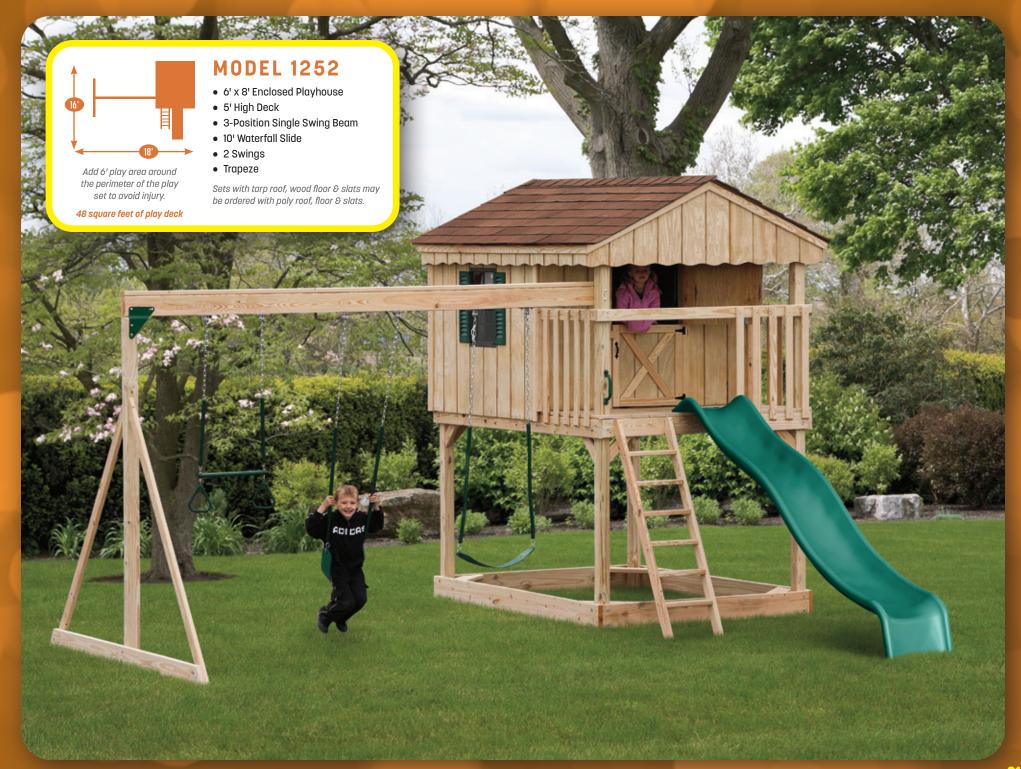

### BUILD YOUR OWN SET

**SEE PAGE 28** 

MODEL 1204 (ON COVER)

Add 6' play area around the perimeter

of the play set to avoid injury.

Ground Level Deck with Railing

• 8' Octagon Split Level

- 5' & 7' High Decks
- Cupola
- 10' Waterfall Slide
- 7' Spiral Slide
- 7' Turbo Slide