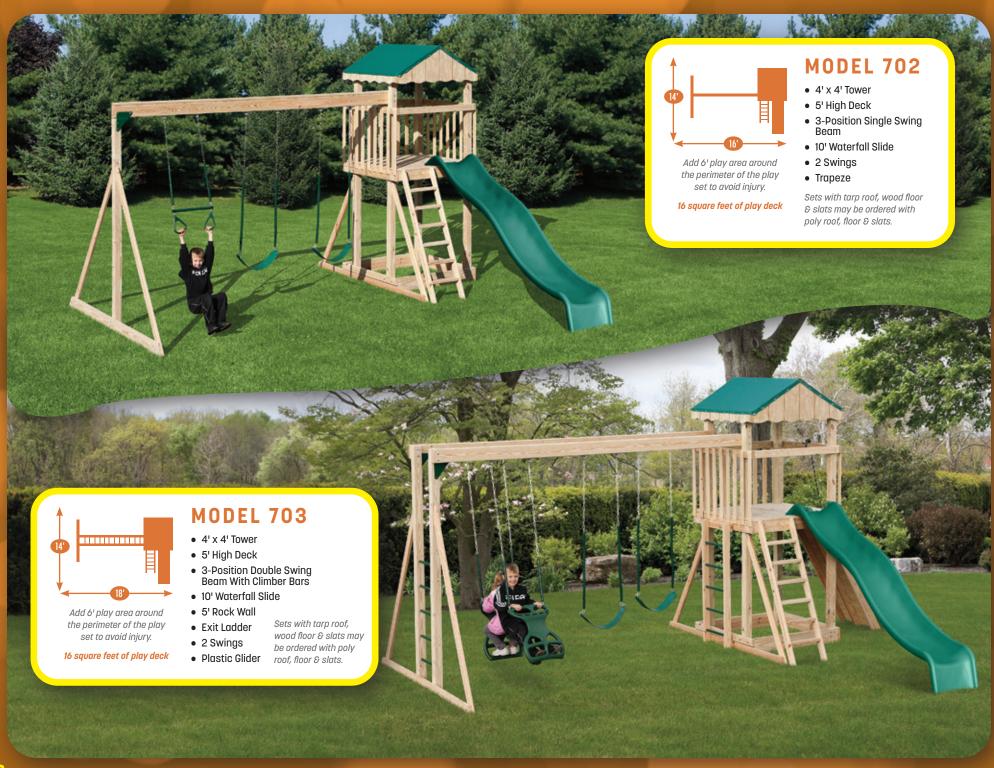

### Swing Sets & Playhouses

**MODEL 202 (PG. 23)** 

**MODEL 203 (PG. 22)** 

MODEL 601/1052 (PG. 10) MODEL 702/703 (PG. 18) MODEL 802/803 (PG. 14)

MODEL 804 (PG. 16)

**MODEL 806 (PG. 17)** 

MODEL 851 (PG. 15)