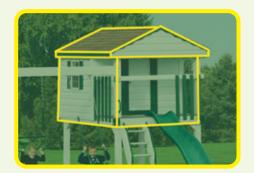

#### **MODEL 802**

- 4' x 6' Tower
- 5' High Deck
- 3-Position Single Swing Beam
- 10' Waterfall Slide
- 2 Swings
- Trapeze

Sets with tarp roof, wood floor & slats may be ordered with poly roof, floor & slats.

Add 6' play area around the perimeter of the play set to avoid injury.

24 square feet of play deck