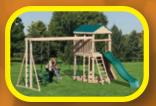

#### **MODEL 803**

- 4' x 6' Tower
- 5' High Deck
- 3-Position Double Swing Beam with Climber Bars
- Exit Ladder
- 2 Swings
- Plastic Glider
- 10' Waterfall Slide
- 5' Rock Wall

Sets with tarp roof, wood floor & slats may be ordered with poly roof, floor & slats.

set to avoid injury.

Add 6' play area around the perimeter of the play set to avoid injury.

48 square feet of play deck