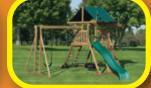

#### **MODEL 803**

- 4' x 6' Tower
- 5' High Deck
- 3-Position Double Swing Beam with Climber Bars
- Exit Ladder
- 2 Swings
- Plastic Glider
- 10' Waterfall Slide
- 5' Rock Wall

Sets with tarp roof, wood floor & slats may be ordered with poly roof, floor & slats.

set to avoid injury.

Add 6' play area around the perimeter of the play set to avoid injury.

48 square feet of play deck