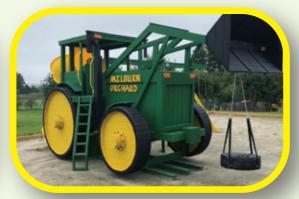

et

# Tower Styles WITH OR WITHOUT ROOF

Shown on vinyl examples



**PLAYHOUSE** 



6'X8' TOWER



**3'X3' TOWER** 



A-FRAME



4'X4' TOWER



**SPLIT-LEVEL TOWER** 



4'X6' TOWER



GAZEBO

#### PICK YOUR BEAMS, SLIDES, SWINGS AND OTHER OPTIONS



All sets are available with poly roof, slats, and floor instead of wood slats and floor, and tarp roof.

#### Beams



2-Position Single Swing Beam



3-Position Single Swing Beam



4-Position Single Swing Beam



Basketball Game can be added to all models



2-Position Climber Swing Beam



3-Position Climber Swing Beam



4-Position Climber Swing Beam



### **Swing Options**



Lawn Swing



2 Chain Vertical Tire Swing 4 Chain Horizontal Tire Swing



Plastic Glider

**Buoy Ball** 

### Other Add-ons



## LOOK AT WHAT ELSE WE BUILD



















### UNLIMITED POSSIBILITIES!



















### Swing Sets & Playhouses



**MODEL 202 (PG. 23)** 



**MODEL 203 (PG. 22)** 







MODEL 601/1052 (PG. 10) MODEL 702/703 (PG. 18) MODEL 802/803 (PG. 14)



MODEL 804 (PG. 16)



**MODEL 806 (PG. 17)** 



MODEL 851 (PG. 15)



MODEL 1204 (COVER)



MODEL 1252 (PG. 21)



MODEL 1253 (PG. 20)



MODEL 1255 (PG. 25)



MODEL 1401 (PG. 19)



MODEL 1502 (PG. 8)



MODEL 1503 (PG. 9)



**MODEL 1601 (PG. 5)** 



MODEL 1602 (PG. 4)



MODEL 1603 (PG. 6)



MODEL 1605 (PG. 7)



MODEL 1701/1751 (PG. 3)



MODEL 1852 (PG. 11)





MODEL 1853 (PG. 24)



MODEL 1902 (PG. 12)



MODEL 1903 (PG. 13)