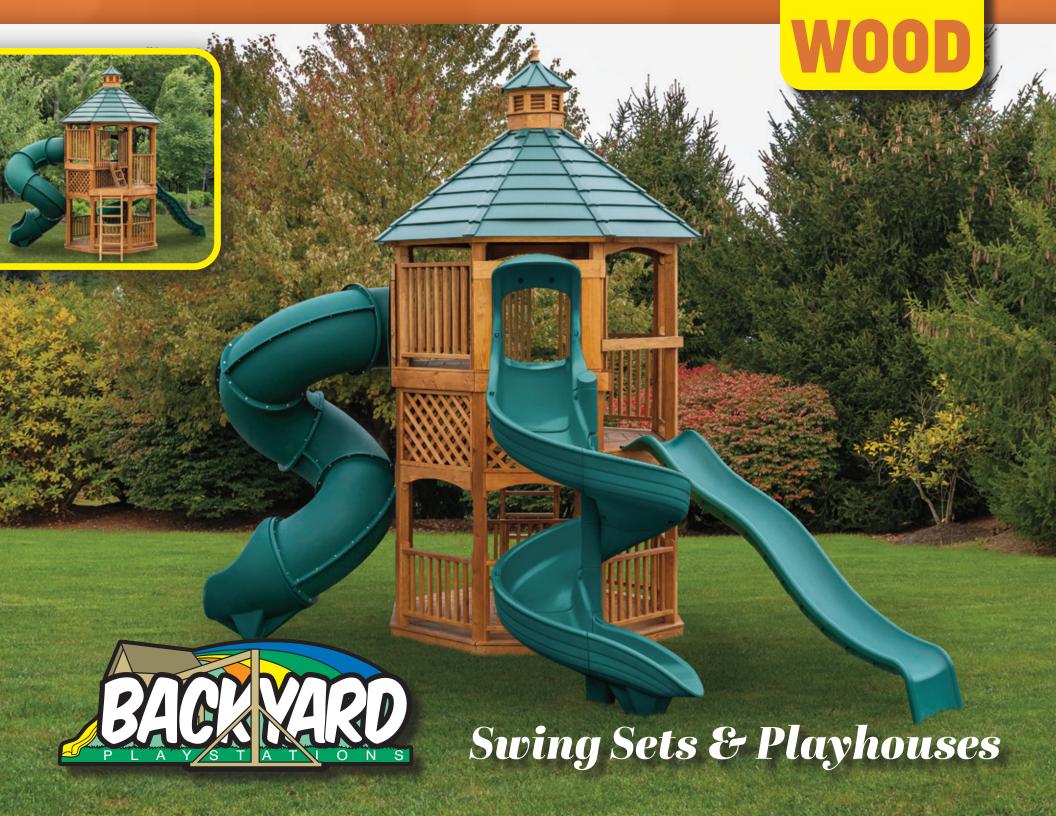

### BUILD YOUR OWN SET

**SEE PAGE 28** 

MODEL 1204 (ON COVER)

Add 6' play area around the perimeter

of the play set to avoid injury.

Ground Level Deck with Railing

• 8' Octagon Split Level

- 5' & 7' High Decks
- Cupola
- 10' Waterfall Slide
- 7' Spiral Slide
- 7' Turbo Slide