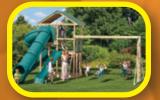

#### **MODEL 1253**

- 6' x 8' Enclosed Playhouse
- 5' High Deck
- 4-Position Double Swing Beam with Climber Bars
- Exit Ladder
- 10' Waterfall Slide roof, wood floor
- 2 Swings
- Lawn Swing
- Wood Glider
- Sets with tarp

- & slats.