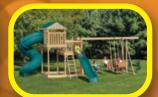

#### **MODEL 803**

- 4' x 6' Tower
- 5' High Deck
- 3-Position Double Swing Beam with Climber Bars
- Exit Ladder
- 2 Swings
- Plastic Glider
- 10' Waterfall Slide
- 5' Rock Wall

Sets with tarp roof, wood floor & slats may be ordered with poly roof, floor & slats.

set to avoid injury.

Add 6' play area around the perimeter of the play set to avoid injury.

48 square feet of play deck