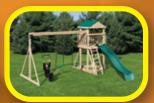

#### **MODEL 803**

- 4' x 6' Tower
- 5' High Deck
- 3-Position Double Swing Beam with Climber Bars
- Exit Ladder
- 2 Swings
- Plastic Glider
- 10' Waterfall Slide
- 5' Rock Wall

Sets with tarp roof, wood floor & slats may be ordered with poly roof, floor & slats.

set to avoid injury.

Add 6' play area around the perimeter of the play set to avoid injury.

48 square feet of play deck