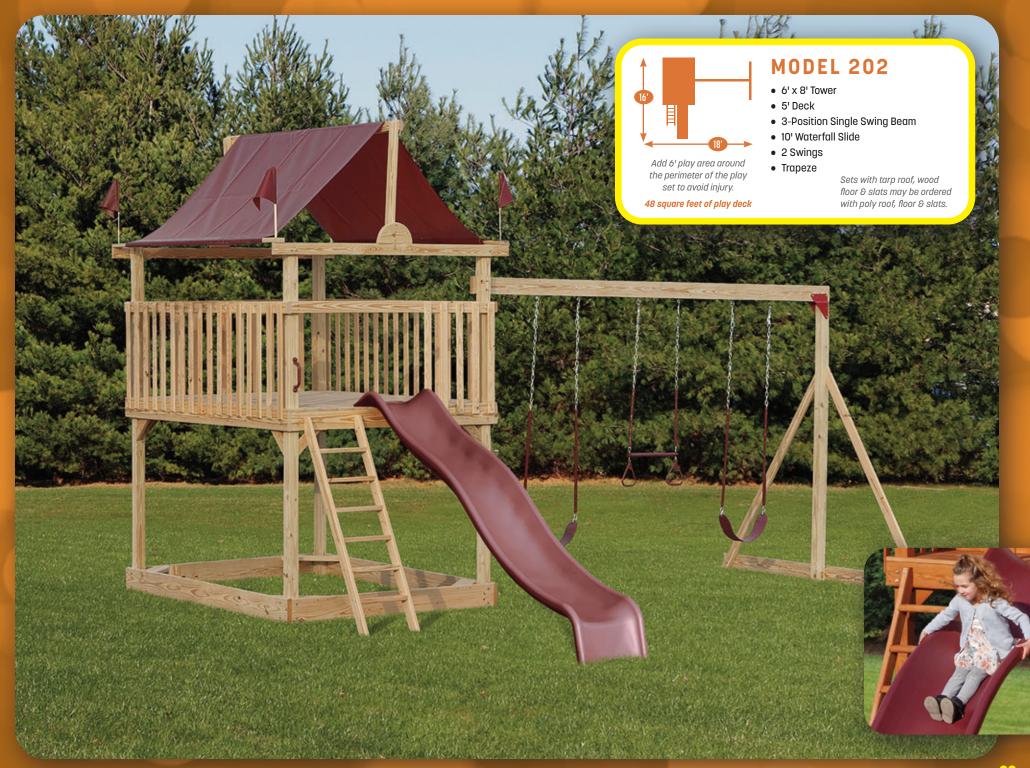

set to avoid injury.

Add 6' play area around the perimeter of the play set to avoid injury.

48 square feet of play deck