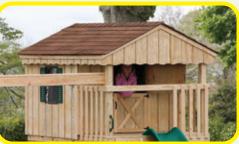

### BUILD YOUR OWN SET

**SEE PAGE 28** 

MODEL 1204 (ON COVER)

Add 6' play area around the perimeter

of the play set to avoid injury.

Ground Level Deck with Railing

• 8' Octagon Split Level

- 5' & 7' High Decks
- Cupola
- 10' Waterfall Slide
- 7' Spiral Slide
- 7' Turbo Slide