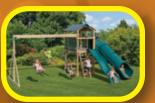

#### **MODEL 1253**

- 6' x 8' Enclosed Playhouse
- 5' High Deck
- 4-Position Double Swing Beam with Climber Bars
- Exit Ladder
- 10' Waterfall Slide roof, wood floor
- 2 Swings
- Lawn Swing
- Wood Glider
- Sets with tarp

- & slats.