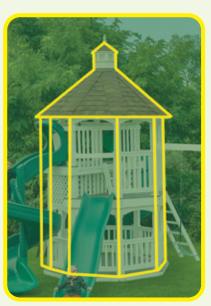

### BUILD YOUR OWN SET

**SEE PAGE 28** 

MODEL 1204 (ON COVER)

Add 6' play area around the perimeter

of the play set to avoid injury.

Ground Level Deck with Railing

• 8' Octagon Split Level

- 5' & 7' High Decks
- Cupola
- 10' Waterfall Slide
- 7' Spiral Slide
- 7' Turbo Slide