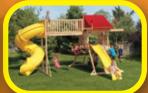

#### **MODEL 802**

- 4' x 6' Tower
- 5' High Deck
- 3-Position Single Swing Beam
- 10' Waterfall Slide
- 2 Swings
- Trapeze

Sets with tarp roof, wood floor & slats may be ordered with poly roof, floor & slats.

Add 6' play area around the perimeter of the play set to avoid injury.

24 square feet of play deck