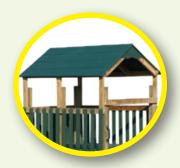

### BUILD YOUR OWN SET

**SEE PAGE 28** 

MODEL 1204 (ON COVER)

Add 6' play area around the perimeter

of the play set to avoid injury.

Ground Level Deck with Railing

• 8' Octagon Split Level

- 5' & 7' High Decks
- Cupola
- 10' Waterfall Slide
- 7' Spiral Slide
- 7' Turbo Slide