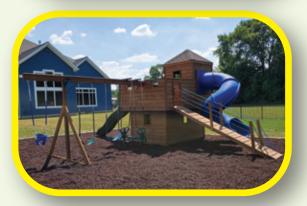

### BUILD YOUR OWN SET

**SEE PAGE 28** 

MODEL 1204 (ON COVER)

Add 6' play area around the perimeter

of the play set to avoid injury.

Ground Level Deck with Railing

• 8' Octagon Split Level

- 5' & 7' High Decks
- Cupola
- 10' Waterfall Slide
- 7' Spiral Slide
- 7' Turbo Slide