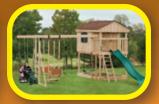

### BUILD YOUR OWN SET

**SEE PAGE 28** 

MODEL 1204 (ON COVER)

Add 6' play area around the perimeter

of the play set to avoid injury.

Ground Level Deck with Railing

• 8' Octagon Split Level

- 5' & 7' High Decks
- Cupola
- 10' Waterfall Slide
- 7' Spiral Slide
- 7' Turbo Slide