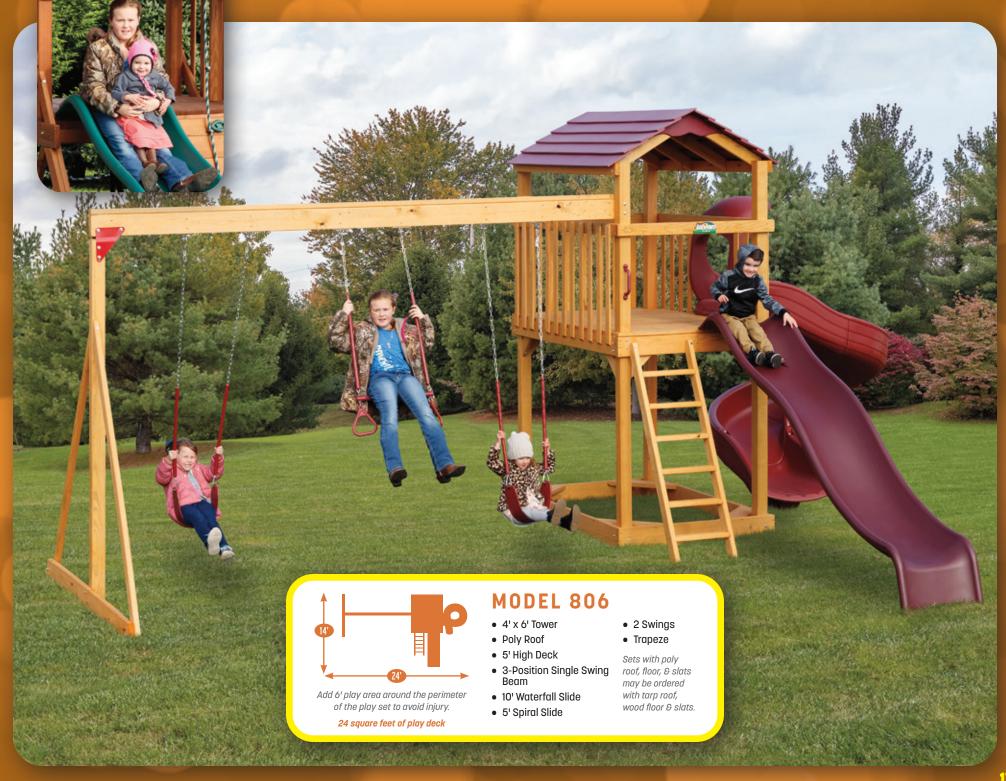

#### **MODEL 802**

- 4' x 6' Tower
- 5' High Deck
- 3-Position Single Swing Beam
- 10' Waterfall Slide
- 2 Swings
- Trapeze

Sets with tarp roof, wood floor & slats may be ordered with poly roof, floor & slats.

Add 6' play area around the perimeter of the play set to avoid injury.

24 square feet of play deck