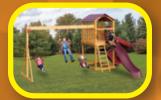

### BUILD YOUR OWN SET

**SEE PAGE 28** 

MODEL 1204 (ON COVER)

Add 6' play area around the perimeter

of the play set to avoid injury.

Ground Level Deck with Railing

• 8' Octagon Split Level

- 5' & 7' High Decks
- Cupola
- 10' Waterfall Slide
- 7' Spiral Slide
- 7' Turbo Slide