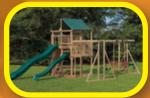

#### **MODEL 1253**

- 6' x 8' Enclosed Playhouse
- 5' High Deck
- 4-Position Double Swing Beam with Climber Bars
- Exit Ladder
- 10' Waterfall Slide roof, wood floor
- 2 Swings
- Lawn Swing
- Wood Glider
- Sets with tarp

- & slats.