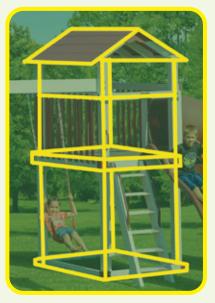

#### **MODEL 802**

- 4' x 6' Tower
- 5' High Deck
- 3-Position Single Swing Beam
- 10' Waterfall Slide
- 2 Swings
- Trapeze

Sets with tarp roof, wood floor & slats may be ordered with poly roof, floor & slats.

Add 6' play area around the perimeter of the play set to avoid injury.

24 square feet of play deck