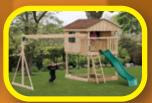

#### **MODEL 802**

- 4' x 6' Tower
- 5' High Deck
- 3-Position Single Swing Beam
- 10' Waterfall Slide
- 2 Swings
- Trapeze

Sets with tarp roof, wood floor & slats may be ordered with poly roof, floor & slats.

Add 6' play area around the perimeter of the play set to avoid injury.

24 square feet of play deck