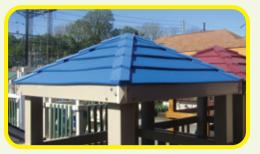

# Tower Styles WITH OR WITHOUT ROOF

Shown on vinyl examples

**PLAYHOUSE** 

6'X8' TOWER

**3'X3' TOWER** 

A-FRAME

4'X4' TOWER

**SPLIT-LEVEL TOWER** 

#### PICK YOUR BEAMS, SLIDES, SWINGS AND OTHER OPTIONS

All sets are available with poly roof, slats, and floor instead of wood slats and floor, and tarp roof.