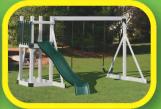

## **MODEL 238**

- 4' x 6' Tower
- 5' High Deck
- 3-Position Single Swing Beam
- 10' Waterfall Slide
- 2 Swings
- Trapeze

24 Square Feet of Play Deck

15' wide x 14' deep x 10.5' high - Shown in White and Green