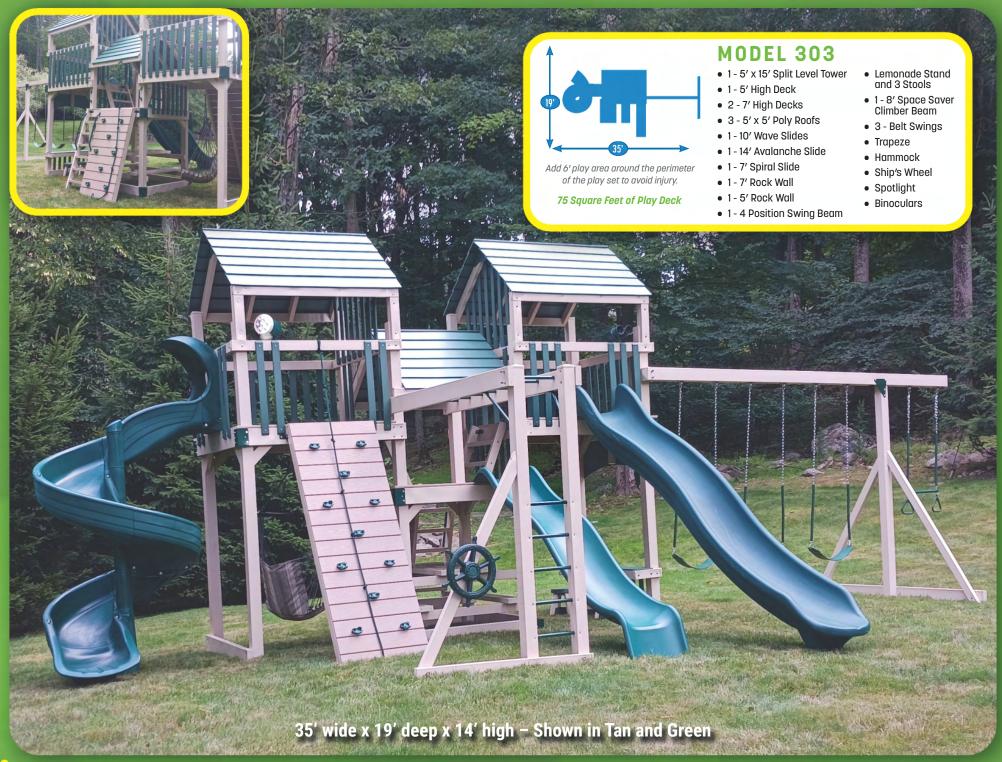

-Frame Tower
- 10' Wave Slide
- Rock Wall
- Cargo Net
- Flat Steps
- 2 1-Position Extension Arms
- Tire Swing
- Swing
- Trapeze

20 Square Feet of Play Deck

17' wide x 16' deep x 11' high Shown in White and Blue



Add 6' play area around the perimeter of the play set to avoid injury.

### **MODEL 256**

- 3' x 3' Tower
- 5' High Deck
- 3-Position Single Swing Beam
- 10' Wave Slide
- 2 Swings
- Trapeze

9 Square Feet of Play Deck

15' wide x 13' deep x 8' high - Shown in White and Green



Add 6' play area around the perimeter of the play set to avoid injury.

## **MODEL 238**

- 4' x 6' Tower
- 5' High Deck
- 3-Position Single Swing Beam
- 10' Waterfall Slide
- 2 Swings
- Trapeze

24 Square Feet of Play Deck





15' wide x 14' deep x 10.5' high - Shown in White and Green



























# BUILD YOUR OWN SET

Pick a Tower • Pick a Roof Style • Pick Colors • Pick Slides • Pick a Swing Beam Add Swings and Accessories

## CUSTOMIZE YOUR SWING SET WITH OUR EXCITING OPTIONS.

You can choose any tower style in our catalog and add one or two swing beams. Swing beams are one, two, three or four positions.

Choose a single beam or a double beam with climber bars in between.



# Tower Styles E Sizes

WITH OR WITHOUT ROOF





**A-FRAME TOWER** 



**SQUARE TOWERS** 3'x3' • 4'x4' • 5'x5'



REGULAR PLAYHOUSE TOWER



RECTANGLE TOWERS 4'x6' • 6'x8'



MODERN PLAYHOUSE TOWER



SPLIT LEVEL TOWERS 4'x8' • 6'x8' • 5'x10'



GAZEBO TOWERS 8'x8'

## PICK YOUR BEAMS, SLIDES, SWINGS AND OTHER OPTIONS

#### Slides Beams Slides are available in 5' Turbo Can be added to any 5' deck