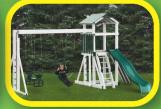

#### **MODEL 270**

- 4' x 5' A-Frame Tower
- 10' Wave Slide
- Rock Wall
- Cargo Net
- Flat Steps
- 2 1-Position Extension Arms
- Tire Swing
- Swing
- Trapeze

20 Square Feet of Play Deck

17' wide x 16' deep x 11' high Shown in White and Blue