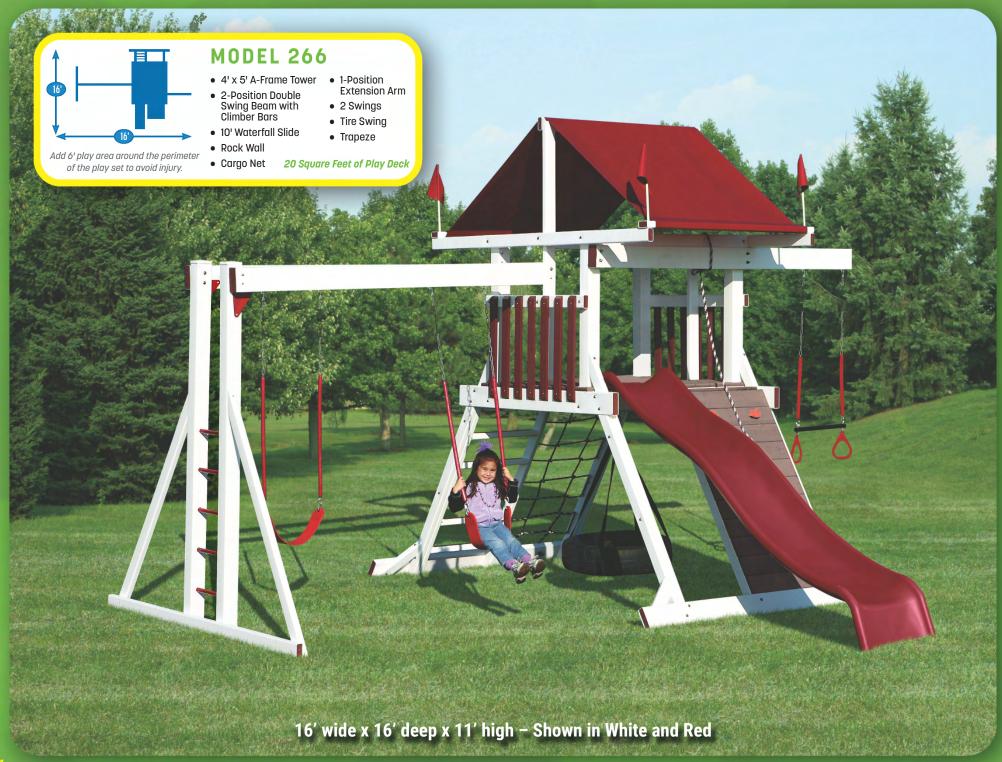

once the swing set is assembled. The materials will not crack, peel or fade. The only maintenance needed is when you would like to wash off dirt or pollen. Just use warm soapy water and it will be clean as new.

#### **SAFETY**

Vinyl swing sets also have many safety advantages. They do not chip or crack which means no splinters. Also, because no wood is exposed, wasps and bees will not nest in them.

MODEL 303 ON COVER. SHOWN ON PAGE 18.

## **OUR GUARANTEE**

All products are guaranteed for five years against defects in manufacturing & workmanship. This warranty does not cover normal wear and tear, failure to properly maintain the product or damage resulting from misuse. You are responsible for your child's safety with this product. We are not responsible for accidents or injury.

















Add 6' play area around the perimeter of the play set to avoid injury.

#### **MODEL 270**

- 4' x 5' A-Frame Tower
- 10' Wave Slide
- Rock Wall
- Cargo Net
- Flat Steps
- 2 1-Position Extension Arms
- Tire Swing
- Swing
- Trapeze

20 Square Feet of Play Deck

17' wide x 16' deep x 11' high Shown in White and Blue



Add 6' play area around the perimeter of the play set to avoid injury.

### **MODEL 256**

- 3' x 3' Tower
- 5' High Deck
- 3-Position Single Swing Beam
- 10' Wave Slide
- 2 Swings
- Trapeze

9 Square Feet of Play Deck

15' wide x 13' deep x 8' high - Shown in White and Green



Add 6' play area around the perimeter of the play set to avoid injury.

## **MODEL 238**

- 4' x 6' Tower
- 5' High Deck
- 3-Position Single Swing Beam
- 10' Waterfall Slide
- 2 Swings
- Trap