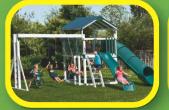

### **MODEL 256**

- 3' x 3' Tower
- 5' High Deck
- 3-Position Single Swing Beam
- 10' Wave Slide
- 2 Swings
- Trapeze

9 Square Feet of Play Deck

15' wide x 13' deep x 8' high - Shown in White and Green

Add 6' play area around the perimeter of the play set to avoid injury.