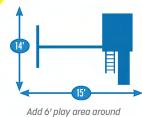

## **MODEL 238**

- 4' x 6' Tower
- 5' High Deck
- 3-Position Single Swing Beam
- 10' Waterfall Slide
- 2 Swings
- Trapeze

24 Square Feet of Play Deck

15' wide x 14' deep x 10.5' high - Shown in White and Green

Add 6' play area around the perimeter of the play set to avoid injury.