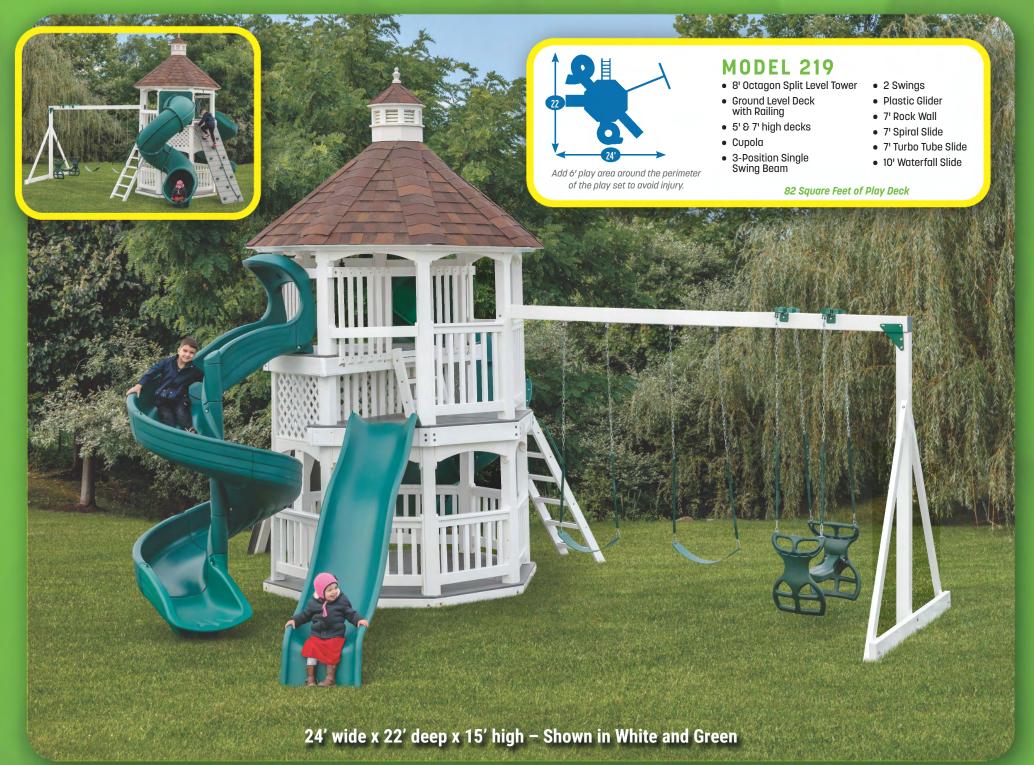

# Swing Sets & Playhouses

MODEL 102 (PG. 3)

MODEL 103 (PG. 4)

MODEL 104 (PG. 5)

MODEL 219 (PG. 15)

MODEL 228 (PG. 12)

MODEL 238 (PG. 10)

MODEL 240 (PG. 13)