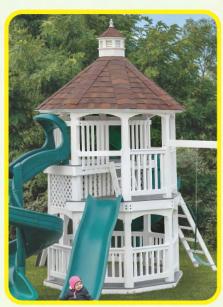

am
- 10' Waterfall Slide
- 2 Swings
- Trapeze

24 Square Feet of Play Deck





15' wide x 14' deep x 10.5' high - Shown in White and Green



























# BUILD YOUR OWN SET

Pick a Tower • Pick a Roof Style • Pick Colors • Pick Slides • Pick a Swing Beam Add Swings and Accessories

## CUSTOMIZE YOUR SWING SET WITH OUR EXCITING OPTIONS.

You can choose any tower style in our catalog and add one or two swing beams. Swing beams are one, two, three or four positions.

Choose a single beam or a double beam with climber bars in between.



# Tower Styles E Sizes

WITH OR WITHOUT ROOF





**A-FRAME TOWER** 



**SQUARE TOWERS** 3'x3' • 4'x4' • 5'x5'



REGULAR PLAYHOUSE TOWER



RECTANGLE TOWERS 4'x6' • 6'x8'



MODERN PLAYHOUSE TOWER



SPLIT LEVEL TOWERS 4'x8' • 6'x8' • 5'x10'



GAZEBO TOWERS 8'x8'

## PICK YOUR BEAMS, SLIDES, SWINGS AND OTHER OPTIONS

#### Slides Beams Slides are available in 5' Turbo Can be added to any 5' deck 10' Avalanche Can be added to any 5' deck 7' Turbo 2-Position Single 3-Position Single 4-Position Single 14' Avalanche Can be added to any 7' deck 10' Waterfall Can be added to any 7' deck Swing Beam Swing Beam Swing Beam Slide For any 5' deck 5' Sidewinder 5' Tunnel Express Can be added to any 5' deck Can be added to any 5' deck 7' Sidewinder 7' Tunnel Express Can be added to any 7' deck Can be added to any 7' deck 4-Position Climber 2-Position Climber 3-Position Climber 5' Spiral Can be added to any 5' deck Swing Beam Swing Beam Swing Beam

# **Swing Options**

7' Spiral Can be added to any 7' deck



# **Access Options**



# Battery