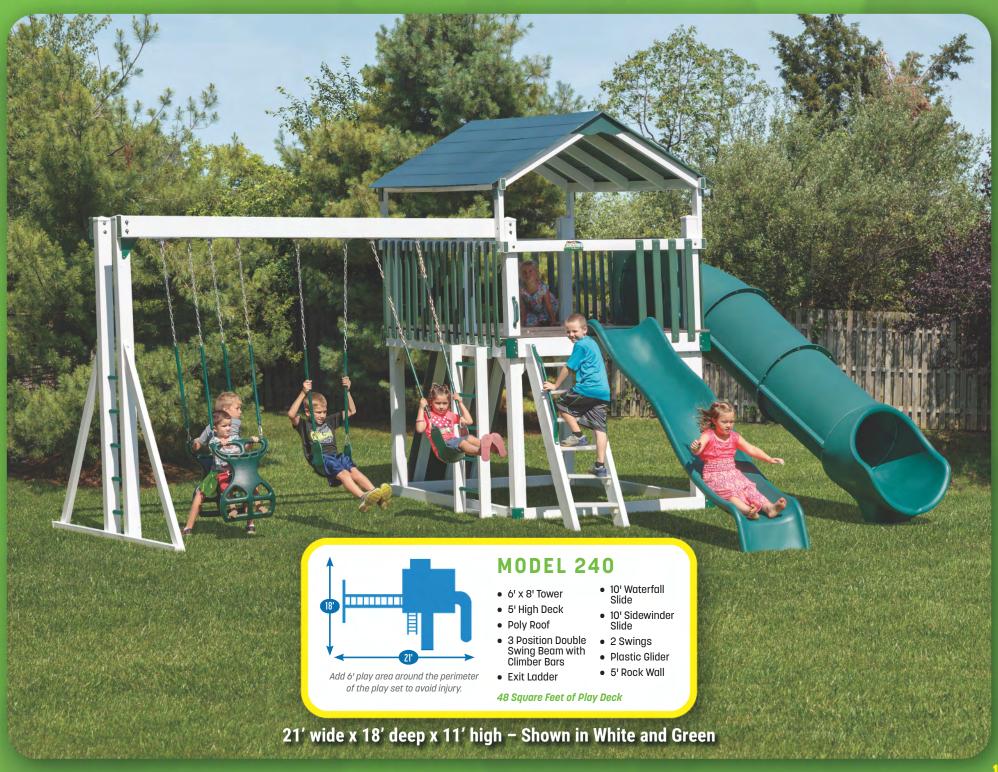

4' x 5' A-Frame Tower
- 10' Wave Slide
- Rock Wall
- Cargo Net
- Flat Steps
- 2 1-Position Extension Arms
- Tire Swing
- Swing
- Trapeze

20 Square Feet of Play Deck

17' wide x 16' deep x 11' high Shown in White and Blue



Add 6' play area around the perimeter of the play set to avoid injury.

### **MODEL 256**

- 3' x 3' Tower
- 5' High Deck
- 3-Position Single Swing Beam
- 10' Wave Slide
- 2 Swings
- Trapeze

9 Square Feet of Play Deck

15' wide x 13' deep x 8' high - Shown in White and Green



Add 6' play area around the perimeter of the play set to avoid injury.

## **MODEL 238**

- 4' x 6' Tower
- 5' High Deck
- 3-Position Single Swing Beam
- 10' Waterfall Slide
- 2 Swings
- Trapeze

24 Square Feet of Play Deck





15' wide x 14' deep x 10.5' high - Shown in White and Green



























# BUILD YOUR OWN SET

Pick a Tower • Pick a Roof Style • Pick Colors • Pick Slides • Pick a Swing Beam Add Swings and Accessories

## CUSTOMIZE YOUR SWING SET WITH OUR EXCITING OPTIONS.

You can choose any tower style in our catalog and add one or two swing beams. Swing beams are one, two, three or four positions.

Choose a single beam or a double beam with climber bars in between.



# Tower Styles E Sizes

WITH OR WITHOUT ROOF





**A-FRAME TOWER** 



**SQUARE TOWERS** 3'x3' • 4'x4' • 5'x5'



REGULAR PLAYHOUSE TOWER



RECTANGLE TOWERS 4'x6' • 6'x8'



MODERN PLAYHOUSE TOWER



SPLIT LEVEL TOWERS 4'x8' • 6'x8' • 5'x10'



GAZEBO TOWERS 8'x8'

## PICK YOUR BEAMS, SLIDES, SWINGS AND OTHER OPTIONS

#### Slides Beams Slides are available in 5' Turbo Can be added to a