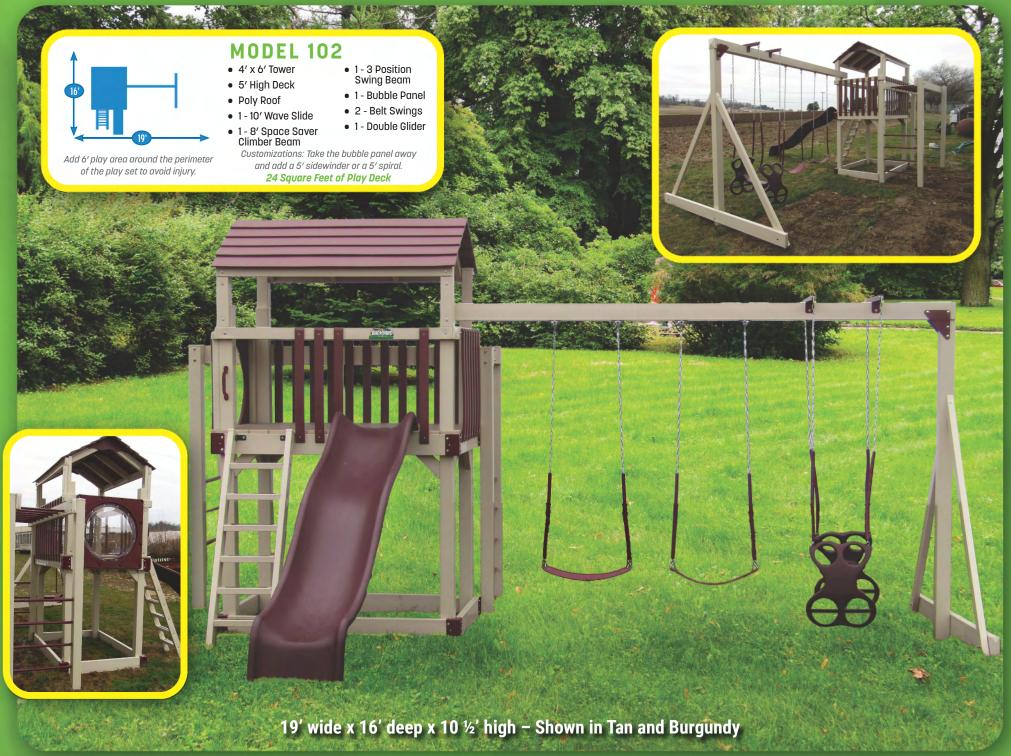

### **MODEL 256**

- 3' x 3' Tower
- 5' High Deck
- 3-Position Single Swing Beam
- 10' Wave Slide
- 2 Swings
- Trapeze

9 Square Feet of Play Deck

15' wide x 13' deep x 8' high - Shown in White and Green

Add 6' play area around the perimeter of the play set to avoid injury.