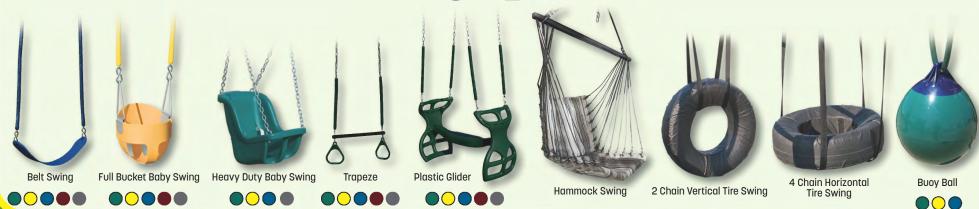

#### Slides Beams Slides are available in 5' Turbo Can be added to any 5' deck 10' Avalanche Can be added to any 5' deck 7' Turbo 2-Position Single 3-Position Single 4-Position Single 14' Avalanche Can be added to any 7' deck 10' Waterfall Can be added to any 7' deck Swing Beam Swing Beam Swing Beam Slide For any 5' deck 5' Sidewinder 5' Tunnel Express Can be added to any 5' deck Can be added to any 5' deck 7' Sidewinder 7' Tunnel Express Can be added to any 7' deck Can be added to any 7' deck 4-Position Climber 2-Position Climber 3-Position Climber 5' Spiral Can be added to any 5' deck Swing Beam Swing Beam Swing Beam

# **Swing Options**

7' Spiral Can be added to any 7' deck