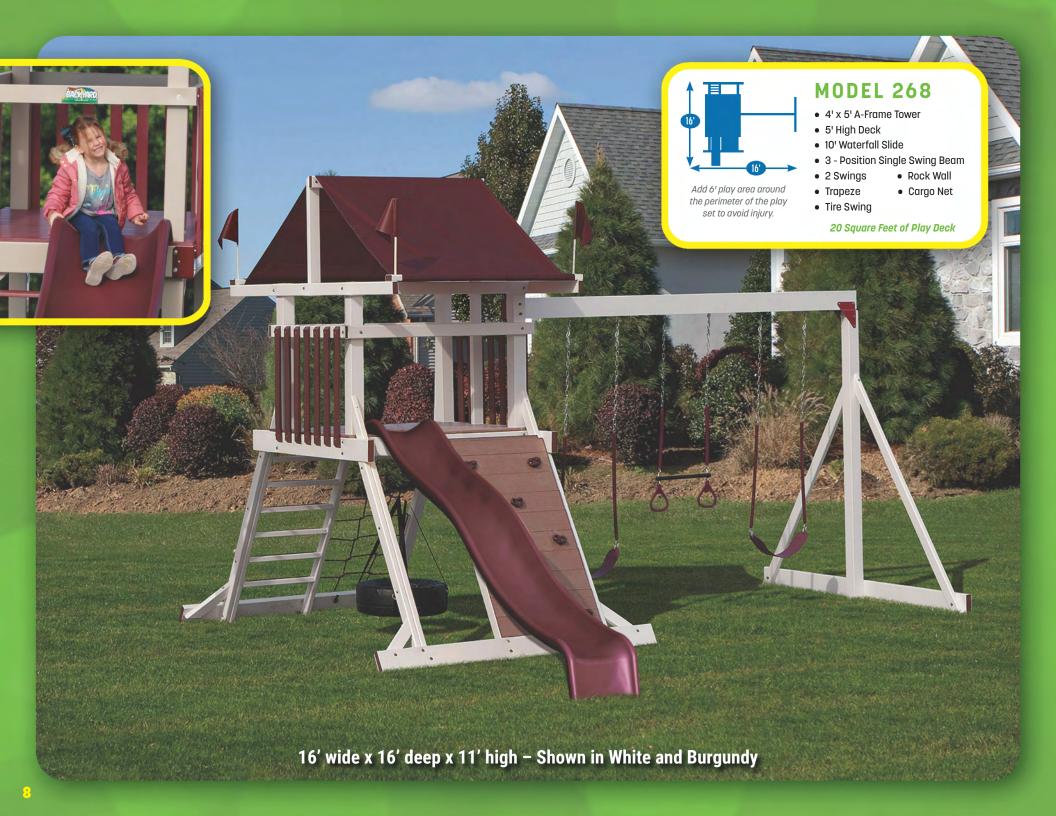

the swing set is assembled. The materials will not crack, peel or fade. The only maintenance needed is when you would like to wash off dirt or pollen. Just use warm soapy water and it will be clean as new.

#### **SAFETY**

Vinyl swing sets also have many safety advantages. They do not chip or crack which means no splinters. Also, because no wood is exposed, wasps and bees will not nest in them.

MODEL 303 ON COVER. SHOWN ON PAGE 18.

## **OUR GUARANTEE**

All products are guaranteed for five years against defects in manufacturing & workmanship. This warranty does not cover normal wear and tear, failure to properly maintain the product or damage resulting from misuse. You are responsible for your child's safety with this product. We are not responsible for accidents or injury.

















Add 6' play area around the perimeter of the play set to avoid injury.

#### **MODEL 270**

- 4' x 5' A-Frame Tower
- 10' Wave Slide
- Rock Wall
- Cargo Net
- Flat Steps
- 2 1-Position Extension Arms
- Tire Swing
- Swing
- Trapeze

20 Square Feet of Play Deck

17' wide x 16' deep x 11' high Shown in White and Blue



Add 6' play area around the perimeter of the play set to avoid injury.

### **MODEL 256**

- 3' x 3' Tower
- 5' High Deck
- 3-Position Single Swing Beam
- 10' Wave Slide
- 2 Swings
- Trapeze

9 Square Feet of Play Deck

15' wide x 13' deep x 8' high - Shown in White and Green



Add 6' play area around the perimeter of the play set to avoid injury.

## **MODEL 238**

- 4' x 6' Tower
- 5' High Deck
- 3-Position Single Swing Beam
- 10' Waterfall Slide
- 2 Swings
- Trapeze