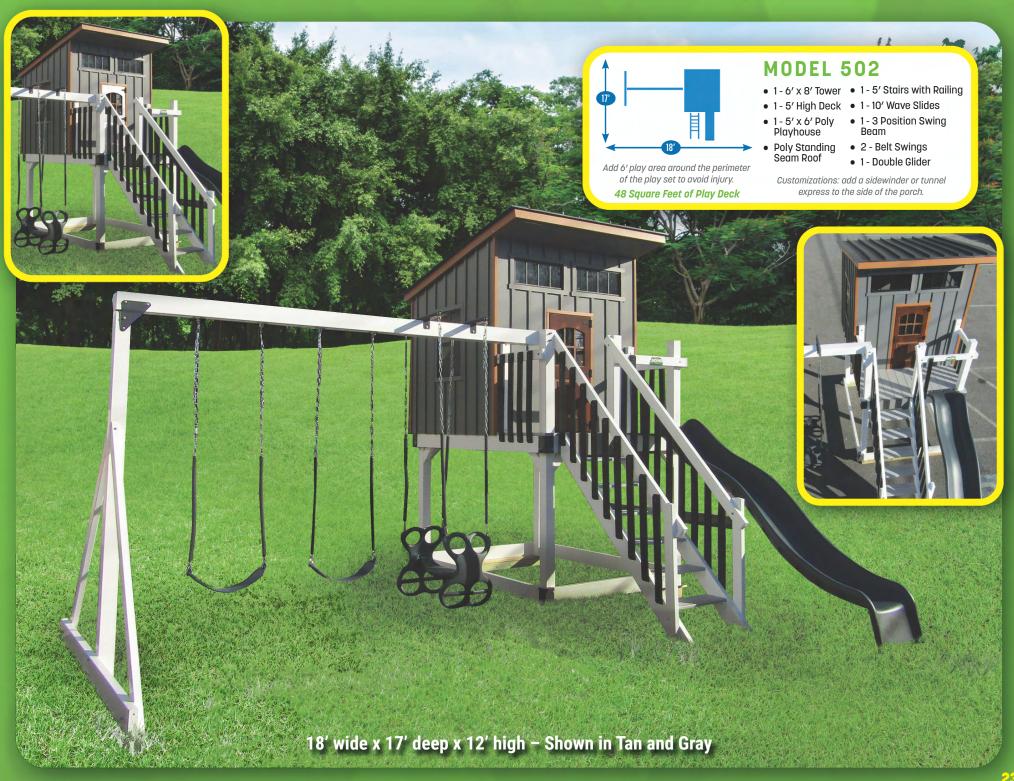

er
- 10' Wave Slide
- Rock Wall
- Cargo Net
- Flat Steps
- 2 1-Position Extension Arms
- Tire Swing
- Swing
- Trapeze

20 Square Feet of Play Deck

17' wide x 16' deep x 11' high Shown in White and Blue



Add 6' play area around the perimeter of the play set to avoid injury.

### **MODEL 256**

- 3' x 3' Tower
- 5' High Deck
- 3-Position Single Swing Beam
- 10' Wave Slide
- 2 Swings
- Trapeze

9 Square Feet of Play Deck

15' wide x 13' deep x 8' high - Shown in White and Green



Add 6' play area around the perimeter of the play set to avoid injury.

## **MODEL 238**

- 4' x 6' Tower
- 5' High Deck
- 3-Position Single Swing Beam
- 10' Waterfall Slide
- 2 Swings
- Trapeze

24 Square Feet of Play Deck





15' wide x 14' deep x 10.5' high - Shown in White and Green



























# BUILD YOUR OWN SET

Pick a Tower • Pick a Roof Style • Pick Colors • Pick Slides • Pick a Swing Beam Add Swings and Accessories

## CUSTOMIZE YOUR SWING SET WITH OUR EXCITING OPTIONS.

You can choose any tower style in our catalog and add one or two swing beams. Swing beams are one, two, three or four positions.

Choose a single beam or a double beam with climber bars in between.



# Tower Styles E Sizes

WITH OR WITHOUT ROOF





**A-FRAME TOWER** 



**SQUARE TOWERS** 3'x3' • 4'x4' • 5'x5'



REGULAR PLAYHOUSE TOWER



RECTANGLE TOWERS 4'x6' • 6'x8'



MODERN PLAYHOUSE TOWER



SPLIT LEVEL TOWERS 4'x8' • 6'x8' • 5'x10'



GAZEBO TOWERS 8'x8'

## PICK YOUR BEAMS, SLIDES, SWINGS AND OTHER OPTIONS

#### Slides Beams Slides are available in 5' Turbo Can be added to any 5' deck 10' Avala