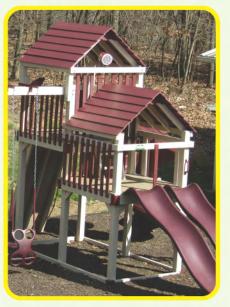

## **MODEL 238**

- 4' x 6' Tower
- 5' High Deck
- 3-Position Single Swing Beam
- 10' Waterfall Slide
- 2 Swings
- Trapeze

24 Square Feet of Play Deck

15' wide x 14' deep x 10.5' high - Shown in White and Green