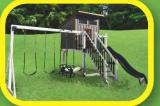

### **MODEL 256**

- 3' x 3' Tower
- 5' High Deck
- 3-Position Single Swing Beam
- 10' Wave Slide
- 2 Swings
- Trapeze

9 Square Feet of Play Deck

15' wide x 13' deep x 8' high - Shown in White and Green

Add 6' play area around the perimeter of the play set to avoid injury.