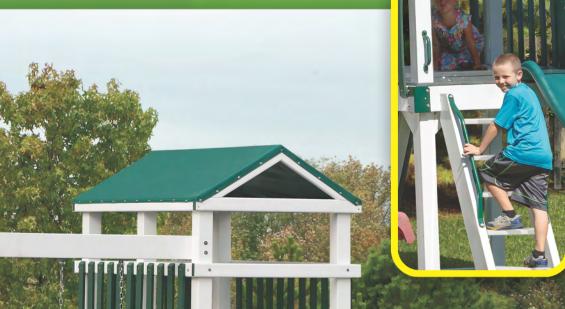

# Tower Styles E Sizes

WITH OR WITHOUT ROOF

**A-FRAME TOWER** 

**SQUARE TOWERS** 3'x3' • 4'x4' • 5'x5'

REGULAR PLAYHOUSE TOWER

RECTANGLE TOWERS 4'x6' • 6'x8'

MODERN PLAYHOUSE TOWER

SPLIT LEVEL TOWERS 4'x8' • 6'x8' • 5'x10'

## PICK YOUR BEAMS, SLIDES, SWINGS AND OTHER OPTIONS