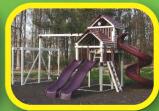

### **MODEL 256**

- 3' x 3' Tower
- 5' High Deck
- 3-Position Single Swing Beam
- 10' Wave Slide
- 2 Swings
- Trapeze

9 Square Feet of Play Deck

15' wide x 13' deep x 8' high - Shown in White and Green

Add 6' play area around the perimeter of the play set to avoid injury.