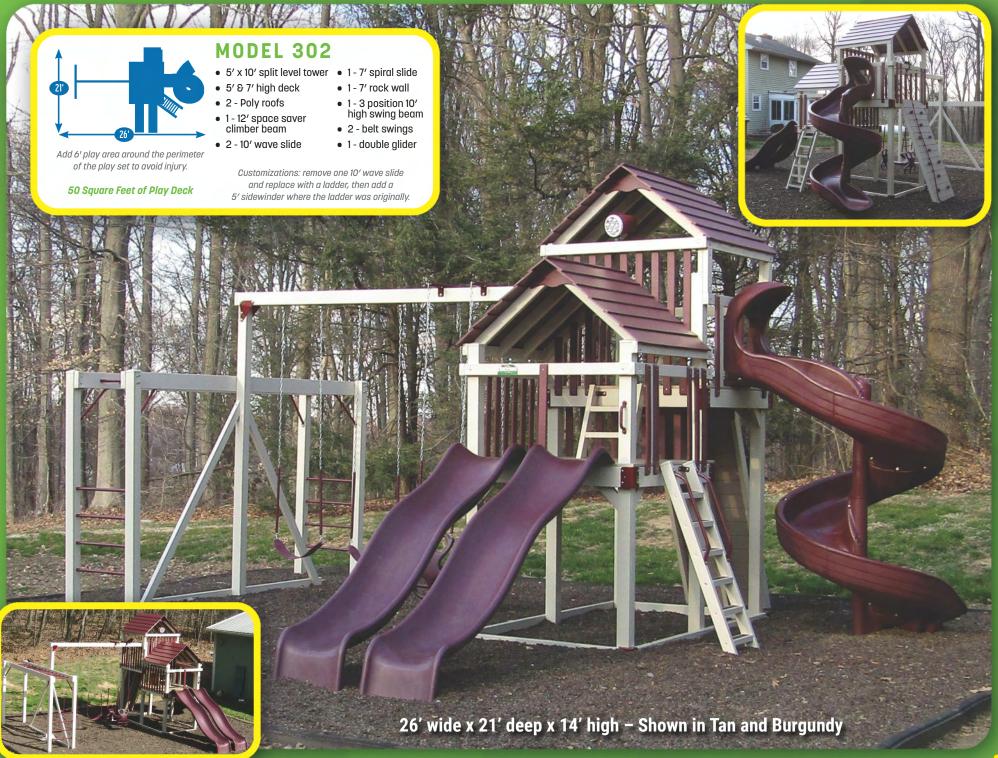

MODEL 302 (PG. 17)

MODEL 303 (PG. 18)

MODEL 304 (PG. 19)

MODEL 401 (PG. 20)

MODEL 402 (PG. 21)

MODEL 501 (PG. 22)

MODEL 502 (PG. 23)