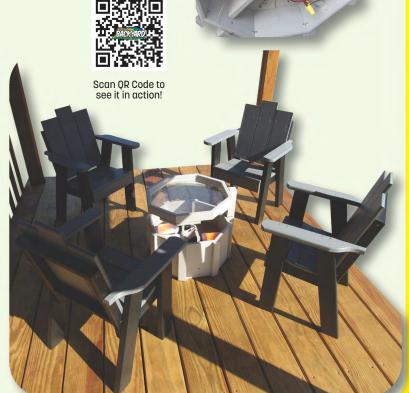

# Battery-Operated Lighted Fire Pit Set

Includes 4 Chairs & Fire Pit

Fire pit runs off your favorite tool battery.

Battery not included but DeWalt, Milwaukee, or Makita Battery available for purchase.

Cargo Net