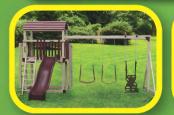

## **MODEL 238**

- 4' x 6' Tower
- 5' High Deck
- 3-Position Single Swing Beam
- 10' Waterfall Slide
- 2 Swings
- Trapeze

24 Square Feet of Play Deck

15' wide x 14' deep x 10.5' high - Shown in White and Green