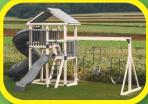

### **MODEL 256**

- 3' x 3' Tower
- 5' High Deck
- 3-Position Single Swing Beam
- 10' Wave Slide
- 2 Swings
- Trapeze

9 Square Feet of Play Deck

15' wide x 13' deep x 8' high - Shown in White and Green

Add 6' play area around the perimeter of the play set to avoid injury.