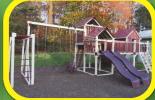

#### **MODEL 270**

- 4' x 5' A-Frame Tower
- 10' Wave Slide
- Rock Wall
- Cargo Net
- Flat Steps
- 2 1-Position Extension Arms
- Tire Swing
- Swing
- Trapeze

20 Square Feet of Play Deck

17' wide x 16' deep x 11' high Shown in White and Blue