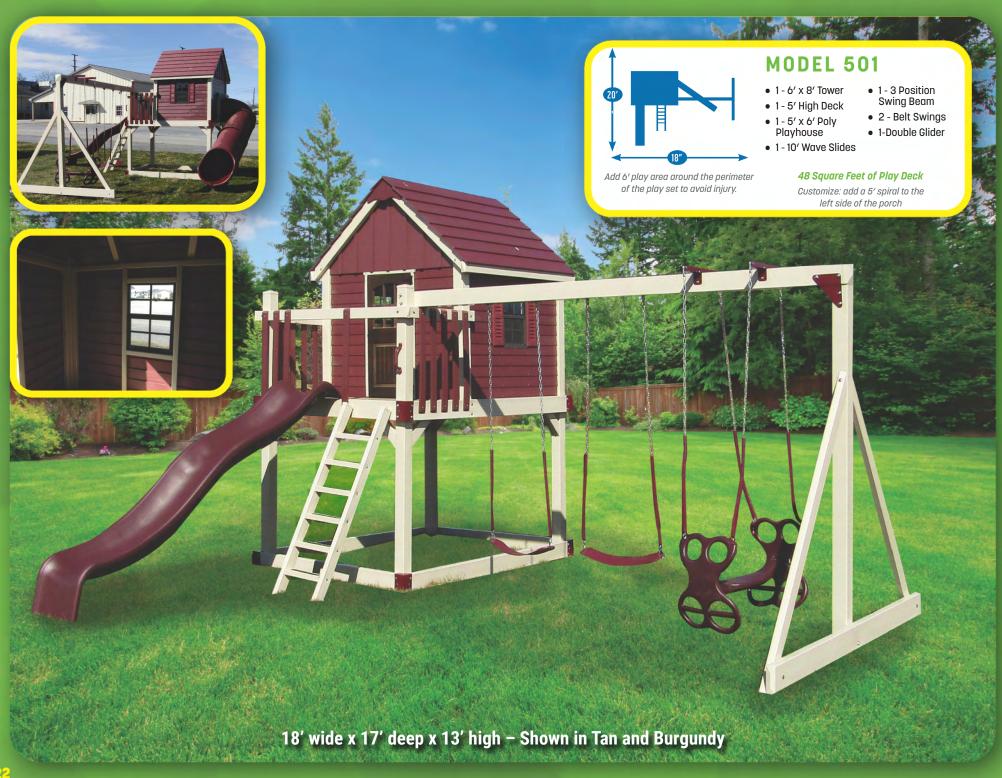

ower
- 10' Wave Slide
- Rock Wall
- Cargo Net
- Flat Steps
- 2 1-Position Extension Arms
- Tire Swing
- Swing
- Trapeze

20 Square Feet of Play Deck

17' wide x 16' deep x 11' high Shown in White and Blue



Add 6' play area around the perimeter of the play set to avoid injury.

### **MODEL 256**

- 3' x 3' Tower
- 5' High Deck
- 3-Position Single Swing Beam
- 10' Wave Slide
- 2 Swings
- Trapeze

9 Square Feet of Play Deck

15' wide x 13' deep x 8' high - Shown in White and Green



Add 6' play area around the perimeter of the play set to avoid injury.

## **MODEL 238**

- 4' x 6' Tower
- 5' High Deck
- 3-Position Single Swing Beam
- 10' Waterfall Slide
- 2 Swings
- Trapeze

24 Square Feet of Play Deck





15' wide x 14' deep x 10.5' high - Shown in White and Green



























# BUILD YOUR OWN SET

Pick a Tower • Pick a Roof Style • Pick Colors • Pick Slides • Pick a Swing Beam Add Swings and Accessories

## CUSTOMIZE YOUR SWING SET WITH OUR EXCITING OPTIONS.

You can choose any tower style in our catalog and add one or two swing beams. Swing beams are one, two, three or four positions.

Choose a single beam or a double beam with climber bars in between.



# Tower Styles E Sizes

WITH OR WITHOUT ROOF





**A-FRAME TOWER** 



**SQUARE TOWERS** 3'x3' • 4'x4' • 5'x5'



REGULAR PLAYHOUSE TOWER



RECTANGLE TOWERS 4'x6' • 6'x8'



MODERN PLAYHOUSE TOWER



SPLIT LEVEL TOWERS 4'x8' • 6'x8' • 5'x10'



GAZEBO TOWERS 8'x8'

## PICK YOUR BEAMS, SLIDES, SWINGS AND OTHER OPTIONS

#### Slides Beams Slides are available in 5' Turbo Can be added to any 5' deck 10' Ava