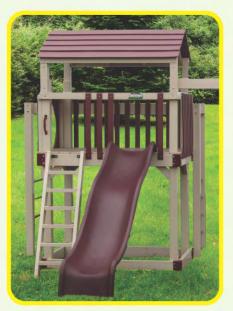

#### **MODEL 270**

- 4' x 5' A-Frame Tower
- 10' Wave Slide
- Rock Wall
- Cargo Net
- Flat Steps
- 2 1-Position Extension Arms
- Tire Swing
- Swing
- Trapeze

20 Square Feet of Play Deck

17' wide x 16' deep x 11' high Shown in White and Blue

### **MODEL 256**

- 3' x 3' Tower
- 5' High Deck
- 3-Position Single Swing Beam
- 10' Wave Slide
- 2 Swings
- Trapeze

9 Square Feet of Play Deck

15' wide x 13' deep x 8' high - Shown in White and Green

Add 6' play area around the perimeter of the play set to avoid injury.