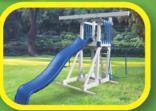

#### **MODEL 270**

- 4' x 5' A-Frame Tower
- 10' Wave Slide
- Rock Wall
- Cargo Net
- Flat Steps
- 2 1-Position Extension Arms
- Tire Swing
- Swing
- Trapeze

20 Square Feet of Play Deck

17' wide x 16' deep x 11' high Shown in White and Blue