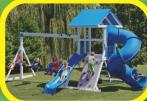

## **MODEL 238**

- 4' x 6' Tower
- 5' High Deck
- 3-Position Single Swing Beam
- 10' Waterfall Slide
- 2 Swings
- Trapeze

24 Square Feet of Play Deck

15' wide x 14' deep x 10.5' high - Shown in White and Green