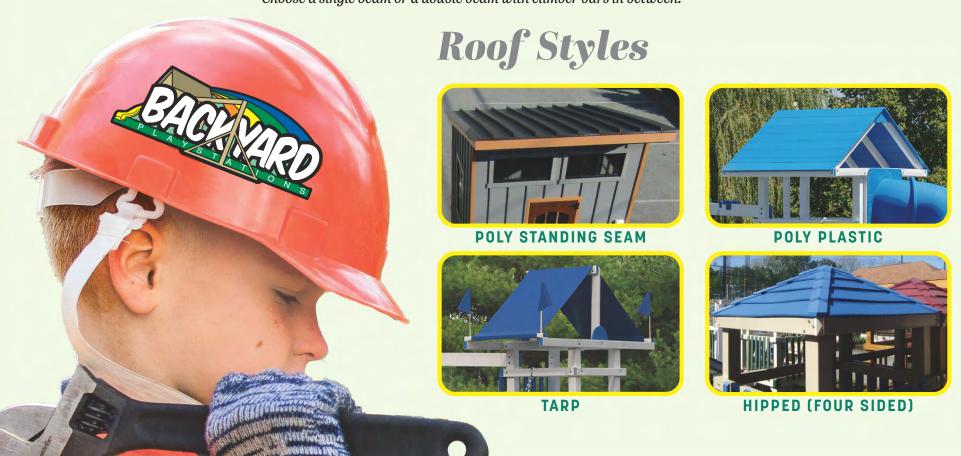

## CUSTOMIZE YOUR SWING SET WITH OUR EXCITING OPTIONS.

You can choose any tower style in our catalog and add one or two swing beams. Swing beams are one, two, three or four positions.

Choose a single beam or a double beam with climber bars in between.