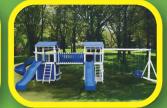

## **MODEL 238**

- 4' x 6' Tower
- 5' High Deck
- 3-Position Single Swing Beam
- 10' Waterfall Slide
- 2 Swings
- Trapeze

24 Square Feet of Play Deck

15' wide x 14' deep x 10.5' high - Shown in White and Green