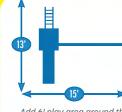

### **MODEL 256**

- 3' x 3' Tower
- 5' High Deck
- 3-Position Single Swing Beam
- 10' Wave Slide
- 2 Swings
- Trapeze

9 Square Feet of Play Deck

15' wide x 13' deep x 8' high - Shown in White and Green

Add 6' play area around the perimeter of the play set to avoid injury.

Add 6' play area around the perimeter of the play set to avoid injury.