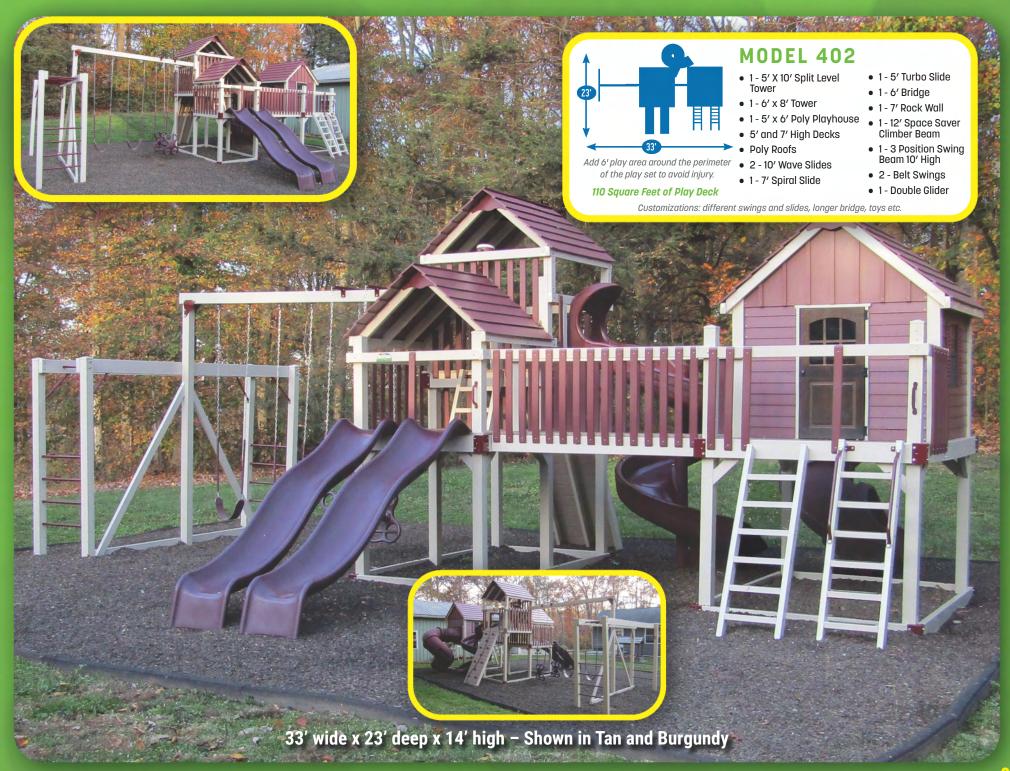

Tower
- 10' Wave Slide
- Rock Wall
- Cargo Net
- Flat Steps
- 2 1-Position Extension Arms
- Tire Swing
- Swing
- Trapeze

20 Square Feet of Play Deck

17' wide x 16' deep x 11' high Shown in White and Blue



Add 6' play area around the perimeter of the play set to avoid injury.

### **MODEL 256**

- 3' x 3' Tower
- 5' High Deck
- 3-Position Single Swing Beam
- 10' Wave Slide
- 2 Swings
- Trapeze

9 Square Feet of Play Deck

15' wide x 13' deep x 8' high - Shown in White and Green



Add 6' play area around the perimeter of the play set to avoid injury.

## **MODEL 238**

- 4' x 6' Tower
- 5' High Deck
- 3-Position Single Swing Beam
- 10' Waterfall Slide
- 2 Swings
- Trapeze

24 Square Feet of Play Deck





15' wide x 14' deep x 10.5' high - Shown in White and Green



























# BUILD YOUR OWN SET

Pick a Tower • Pick a Roof Style • Pick Colors • Pick Slides • Pick a Swing Beam Add Swings and Accessories

## CUSTOMIZE YOUR SWING SET WITH OUR EXCITING OPTIONS.

You can choose any tower style in our catalog and add one or two swing beams. Swing beams are one, two, three or four positions.

Choose a single beam or a double beam with climber bars in between.



# Tower Styles E Sizes

WITH OR WITHOUT ROOF





**A-FRAME TOWER** 



**SQUARE TOWERS** 3'x3' • 4'x4' • 5'x5'



REGULAR PLAYHOUSE TOWER



RECTANGLE TOWERS 4'x6' • 6'x8'



MODERN PLAYHOUSE TOWER



SPLIT LEVEL TOWERS 4'x8' • 6'x8' • 5'x10'



GAZEBO TOWERS 8'x8'

## PICK YOUR BEAMS, SLIDES, SWINGS AND OTHER OPTIONS

#### Slides Beams Slides are available in 5' Turbo Can be added to any 5' deck 10' A