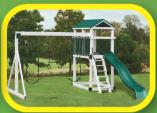

## **MODEL 238**

- 4' x 6' Tower
- 5' High Deck
- 3-Position Single Swing Beam
- 10' Waterfall Slide
- 2 Swings
- Trapeze

24 Square Feet of Play Deck

15' wide x 14' deep x 10.5' high - Shown in White and Green