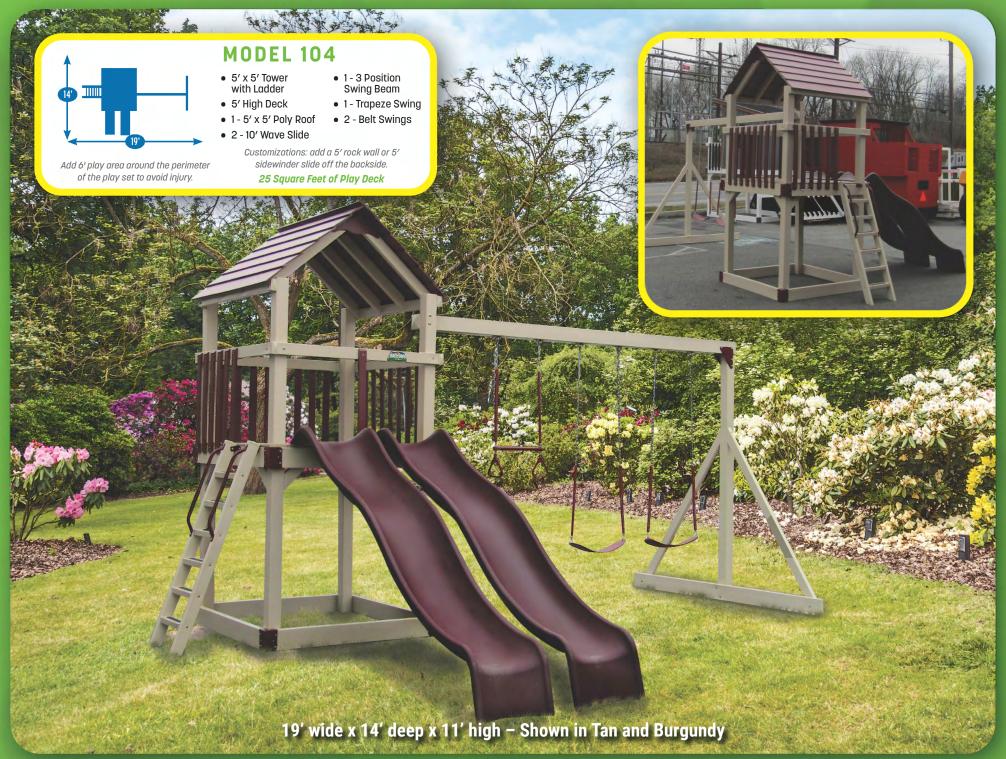

d once the swing set is assembled. The materials will not crack, peel or fade. The only maintenance needed is when you would like to wash off dirt or pollen. Just use warm soapy water and it will be clean as new.

#### **SAFETY**

Vinyl swing sets also have many safety advantages. They do not chip or crack which means no splinters. Also, because no wood is exposed, wasps and bees will not nest in them.

MODEL 303 ON COVER. SHOWN ON PAGE 18.

## **OUR GUARANTEE**

All products are guaranteed for five years against defects in manufacturing & workmanship. This warranty does not cover normal wear and tear, failure to properly maintain the product or damage resulting from misuse. You are responsible for your child's safety with this product. We are not responsible for accidents or injury.

















Add 6' play area around the perimeter of the play set to avoid injury.

#### **MODEL 270**

- 4' x 5' A-Frame Tower
- 10' Wave Slide
- Rock Wall
- Cargo Net
- Flat Steps
- 2 1-Position Extension Arms
- Tire Swing
- Swing
- Trapeze

20 Square Feet of Play Deck

17' wide x 16' deep x 11' high Shown in White and Blue



Add 6' play area around the perimeter of the play set to avoid injury.

### **MODEL 256**

- 3' x 3' Tower
- 5' High Deck
- 3-Position Single Swing Beam
- 10' Wave Slide
- 2 Swings
- Trapeze

9 Square Feet of Play Deck

15' wide x 13' deep x 8' high - Shown in White and Green



Add 6' play area around the perimeter of the play set to avoid injury.

## **MODEL 238**

- 4' x 6' Tower
- 5' High Deck
- 3-Position Single Swing Beam
- 10' Waterfall Slide
- 2 Swings
- Tr