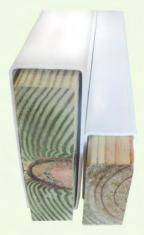

## WHY VINYL AND WHAT IS IT?

Our vinyl swing sets are composed of a vinyl sleeve (the same material used for vinyl fences) then a piece of lumber is inserted into the vinyl sleeve to give it structural strength.

#### **ROT RESISTANCE**

The lumber that we use for the insert is ground contact pressure treated southern yellow pine (see: www. Wolmanized.com) to resist rotting and decaying. Our decks and railing are made from a high density cellular pvc

product that resists moisture, mold and mildew. It is almost immune to rotting, splitting and cracking.