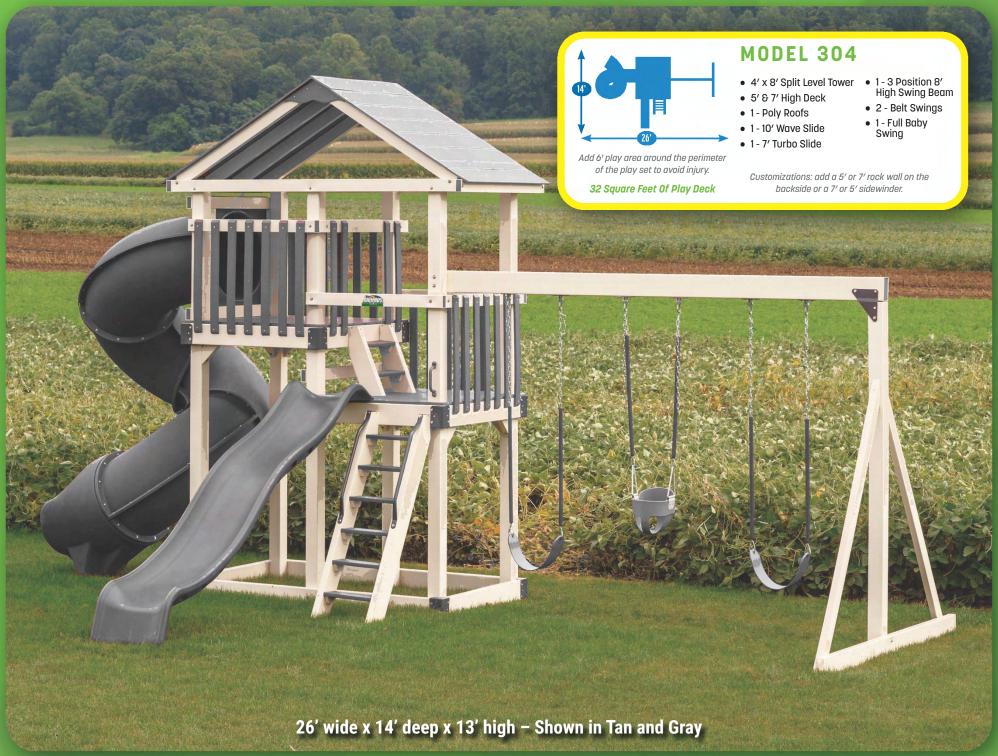

rame Tower
- 10' Wave Slide
- Rock Wall
- Cargo Net
- Flat Steps
- 2 1-Position Extension Arms
- Tire Swing
- Swing
- Trapeze

20 Square Feet of Play Deck

17' wide x 16' deep x 11' high Shown in White and Blue



Add 6' play area around the perimeter of the play set to avoid injury.

### **MODEL 256**

- 3' x 3' Tower
- 5' High Deck
- 3-Position Single Swing Beam
- 10' Wave Slide
- 2 Swings
- Trapeze

9 Square Feet of Play Deck

15' wide x 13' deep x 8' high - Shown in White and Green



Add 6' play area around the perimeter of the play set to avoid injury.

## **MODEL 238**

- 4' x 6' Tower
- 5' High Deck
- 3-Position Single Swing Beam
- 10' Waterfall Slide
- 2 Swings
- Trapeze

24 Square Feet of Play Deck





15' wide x 14' deep x 10.5' high - Shown in White and Green



























# BUILD YOUR OWN SET

Pick a Tower • Pick a Roof Style • Pick Colors • Pick Slides • Pick a Swing Beam Add Swings and Accessories

## CUSTOMIZE YOUR SWING SET WITH OUR EXCITING OPTIONS.

You can choose any tower style in our catalog and add one or two swing beams. Swing beams are one, two, three or four positions.

Choose a single beam or a double beam with climber bars in between.



# Tower Styles E Sizes

WITH OR WITHOUT ROOF





**A-FRAME TOWER** 



**SQUARE TOWERS** 3'x3' • 4'x4' • 5'x5'



REGULAR PLAYHOUSE TOWER



RECTANGLE TOWERS 4'x6' • 6'x8'



MODERN PLAYHOUSE TOWER



SPLIT LEVEL TOWERS 4'x8' • 6'x8' • 5'x10'



GAZEBO TOWERS 8'x8'

## PICK YOUR BEAMS, SLIDES, SWINGS AND OTHER OPTIONS

#### Slides Beams Slides are available in 5' Turbo Can be added to any 5' deck 1