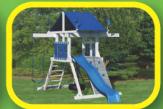

### **MODEL 256**

- 3' x 3' Tower
- 5' High Deck
- 3-Position Single Swing Beam
- 10' Wave Slide
- 2 Swings
- Trapeze

9 Square Feet of Play Deck

15' wide x 13' deep x 8' high - Shown in White and Green

Add 6' play area around the perimeter of the play set to avoid injury.