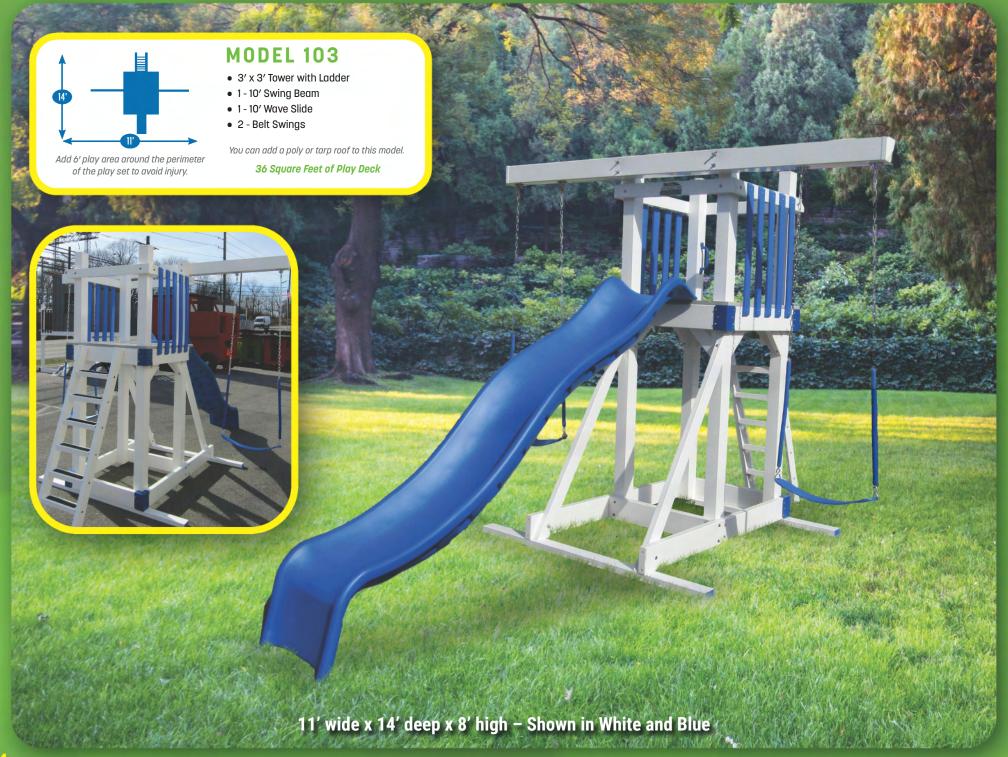

ded once the swing set is assembled. The materials will not crack, peel or fade. The only maintenance needed is when you would like to wash off dirt or pollen. Just use warm soapy water and it will be clean as new.

#### **SAFETY**

Vinyl swing sets also have many safety advantages. They do not chip or crack which means no splinters. Also, because no wood is exposed, wasps and bees will not nest in them.

MODEL 303 ON COVER. SHOWN ON PAGE 18.

## **OUR GUARANTEE**

All products are guaranteed for five years against defects in manufacturing & workmanship. This warranty does not cover normal wear and tear, failure to properly maintain the product or damage resulting from misuse. You are responsible for your child's safety with this product. We are not responsible for accidents or injury.

















Add 6' play area around the perimeter of the play set to avoid injury.

#### **MODEL 270**

- 4' x 5' A-Frame Tower
- 10' Wave Slide
- Rock Wall
- Cargo Net
- Flat Steps
- 2 1-Position Extension Arms
- Tire Swing
- Swing
- Trapeze

20 Square Feet of Play Deck

17' wide x 16' deep x 11' high Shown in White and Blue



Add 6' play area around the perimeter of the play set to avoid injury.

### **MODEL 256**

- 3' x 3' Tower
- 5' High Deck
- 3-Position Single Swing Beam
- 10' Wave Slide
- 2 Swings
- Trapeze

9 Square Feet of Play Deck

15' wide x 13' deep x 8' high - Shown in White and Green



Add 6' play area around the perimeter of the play set to avoid injury.

## **MODEL 238**

- 4' x 6' Tower
- 5' High Deck
- 3-Position Single Swing Beam
- 10' Waterfall Slide
- 2 Swings
-