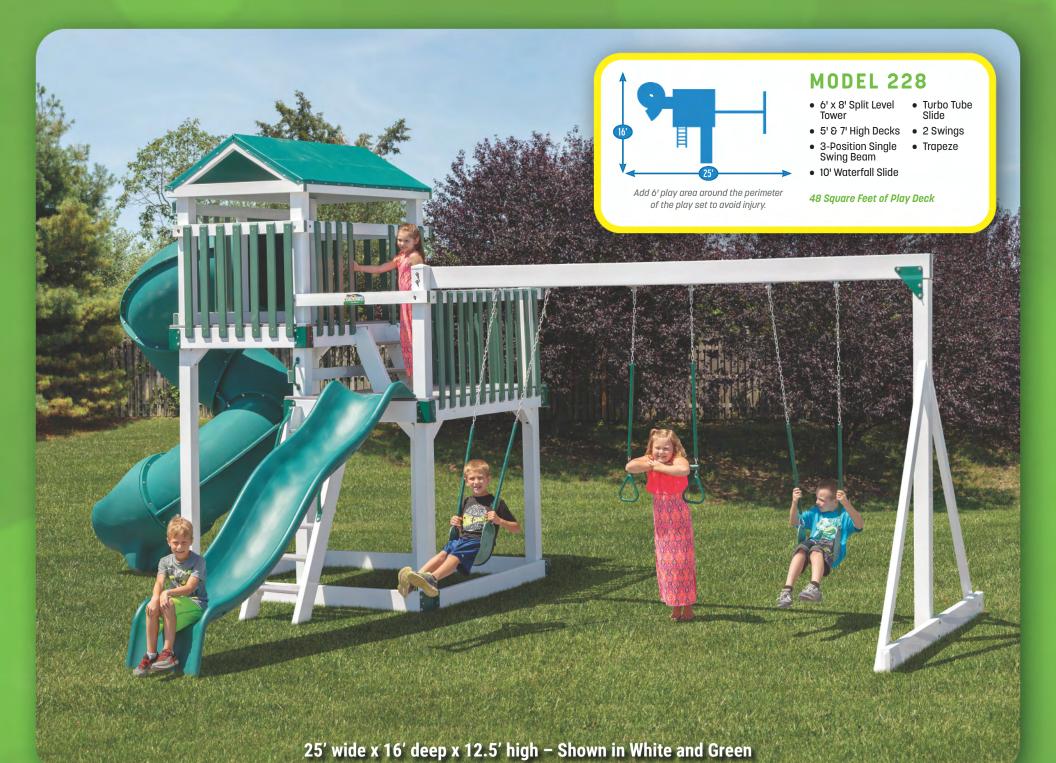

- 4' x 5' A-Frame Tower
- 10' Wave Slide
- Rock Wall
- Cargo Net
- Flat Steps
- 2 1-Position Extension Arms
- Tire Swing
- Swing
- Trapeze

20 Square Feet of Play Deck

17' wide x 16' deep x 11' high Shown in White and Blue



Add 6' play area around the perimeter of the play set to avoid injury.

### **MODEL 256**

- 3' x 3' Tower
- 5' High Deck
- 3-Position Single Swing Beam
- 10' Wave Slide
- 2 Swings
- Trapeze

9 Square Feet of Play Deck

15' wide x 13' deep x 8' high - Shown in White and Green



Add 6' play area around the perimeter of the play set to avoid injury.

## **MODEL 238**

- 4' x 6' Tower
- 5' High Deck
- 3-Position Single Swing Beam
- 10' Waterfall Slide
- 2 Swings
- Trapeze

24 Square Feet of Play Deck





15' wide x 14' deep x 10.5' high - Shown in White and Green



























# BUILD YOUR OWN SET

Pick a Tower • Pick a Roof Style • Pick Colors • Pick Slides • Pick a Swing Beam Add Swings and Accessories

## CUSTOMIZE YOUR SWING SET WITH OUR EXCITING OPTIONS.

You can choose any tower style in our catalog and add one or two swing beams. Swing beams are one, two, three or four positions.

Choose a single beam or a double beam with climber bars in between.



# Tower Styles E Sizes

WITH OR WITHOUT ROOF





**A-FRAME TOWER** 



**SQUARE TOWERS** 3'x3' • 4'x4' • 5'x5'



REGULAR PLAYHOUSE TOWER



RECTANGLE TOWERS 4'x6' • 6'x8'



MODERN PLAYHOUSE TOWER



SPLIT LEVEL TOWERS 4'x8' • 6'x8' • 5'x10'



GAZEBO TOWERS 8'x8'

## PICK YOUR BEAMS, SLIDES, SWINGS AND OTHER OPTIONS

#### Slides Beams Slides are available in 5' Turbo Can be added to