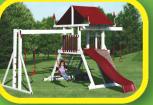

### **MODEL 256**

- 3' x 3' Tower
- 5' High Deck
- 3-Position Single Swing Beam
- 10' Wave Slide
- 2 Swings
- Trapeze

9 Square Feet of Play Deck

15' wide x 13' deep x 8' high - Shown in White and Green

Add 6' play area around the perimeter of the play set to avoid injury.