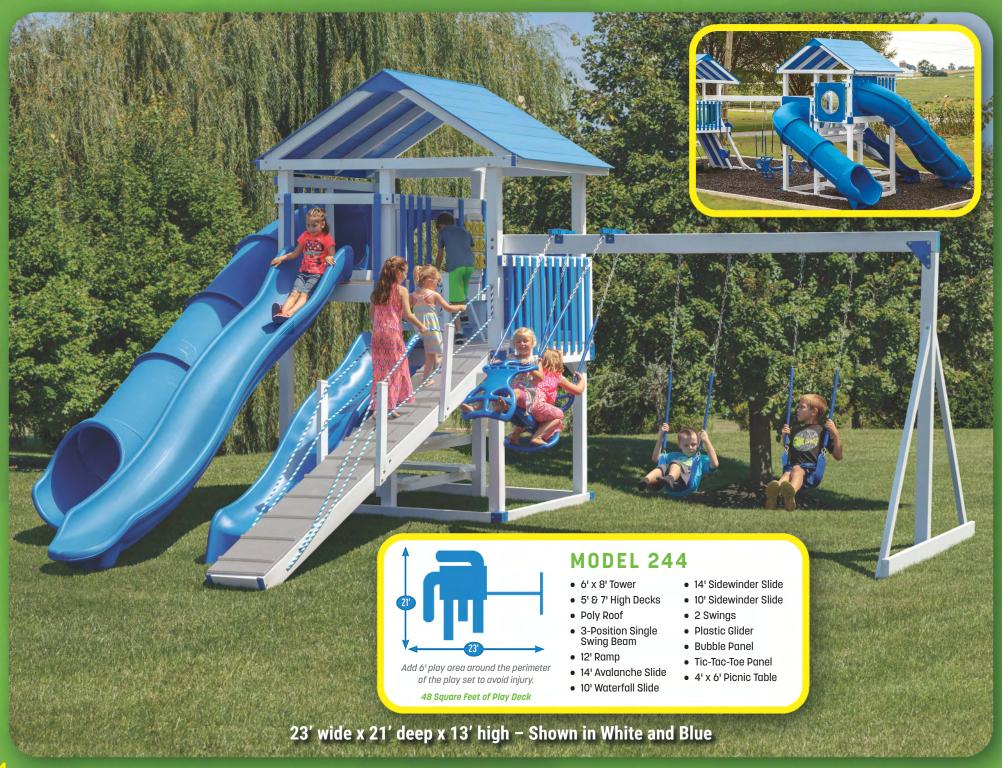

MODEL 244 (PG. 14)

MODEL 246 (PG. 11)

MODEL 256 (PG. 9)

MODEL 266 (PG. 6)

MODEL 267 (PG. 7)

MODEL 268 (PG.8)

MODEL 269 (PG.16)

MODEL 270 (PG. 9)