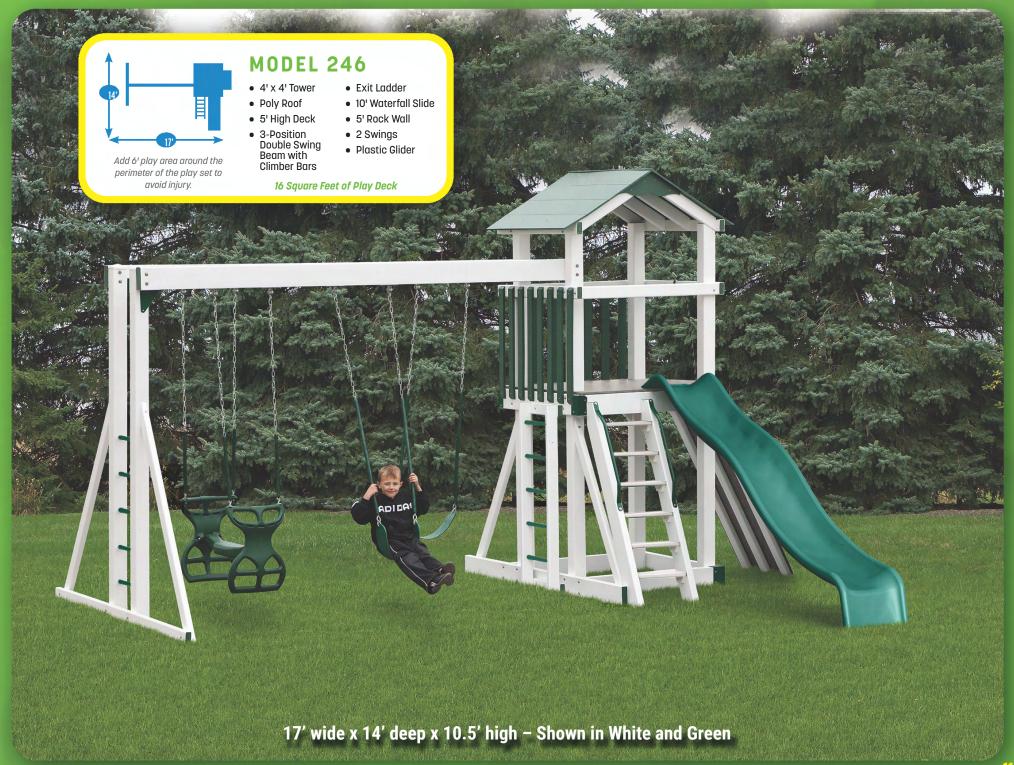

*

- 4' x 5' A-Frame Tower
- 10' Wave Slide
- Rock Wall
- Cargo Net
- Flat Steps
- 2 1-Position Extension Arms
- Tire Swing
- Swing
- Trapeze

20 Square Feet of Play Deck

17' wide x 16' deep x 11' high Shown in White and Blue



Add 6' play area around the perimeter of the play set to avoid injury.

### **MODEL 256**

- 3' x 3' Tower
- 5' High Deck
- 3-Position Single Swing Beam
- 10' Wave Slide
- 2 Swings
- Trapeze

9 Square Feet of Play Deck

15' wide x 13' deep x 8' high - Shown in White and Green



Add 6' play area around the perimeter of the play set to avoid injury.

## **MODEL 238**

- 4' x 6' Tower
- 5' High Deck
- 3-Position Single Swing Beam
- 10' Waterfall Slide
- 2 Swings
- Trapeze

24 Square Feet of Play Deck





15' wide x 14' deep x 10.5' high - Shown in White and Green



























# BUILD YOUR OWN SET

Pick a Tower • Pick a Roof Style • Pick Colors • Pick Slides • Pick a Swing Beam Add Swings and Accessories

## CUSTOMIZE YOUR SWING SET WITH OUR EXCITING OPTIONS.

You can choose any tower style in our catalog and add one or two swing beams. Swing beams are one, two, three or four positions.

Choose a single beam or a double beam with climber bars in between.



# Tower Styles E Sizes

WITH OR WITHOUT ROOF





**A-FRAME TOWER** 



**SQUARE TOWERS** 3'x3' • 4'x4' • 5'x5'



REGULAR PLAYHOUSE TOWER



RECTANGLE TOWERS 4'x6' • 6'x8'



MODERN PLAYHOUSE TOWER



SPLIT LEVEL TOWERS 4'x8' • 6'x8' • 5'x10'



GAZEBO TOWERS 8'x8'

## PICK YOUR BEAMS, SLIDES, SWINGS AND OTHER OPTIONS

#### Slides Beams Slides are available in 5' Turbo Can be added