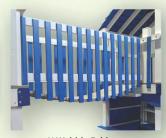

## WHY VINYL AND WHAT IS IT?

Our vinyl swing sets are composed of a vinyl sleeve (the same material used for vinyl fences) then a piece of lumber is inserted into the vinyl sleeve to give it structural strength.

#### **ROT RESISTANCE**

The lumber that we use for the insert is ground contact pressure treated southern yellow pine (see: www. Wolmanized.com) to resist rotting and decaying. Our decks and railing are made from a high density cellular pvc

product that resists moisture, mold and mildew. It is almost immune to rotting, splitting and cracking.