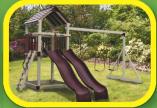

### **MODEL 256**

- 3' x 3' Tower
- 5' High Deck
- 3-Position Single Swing Beam
- 10' Wave Slide
- 2 Swings
- Trapeze

9 Square Feet of Play Deck

15' wide x 13' deep x 8' high - Shown in White and Green

Add 6' play area around the perimeter of the play set to avoid injury.