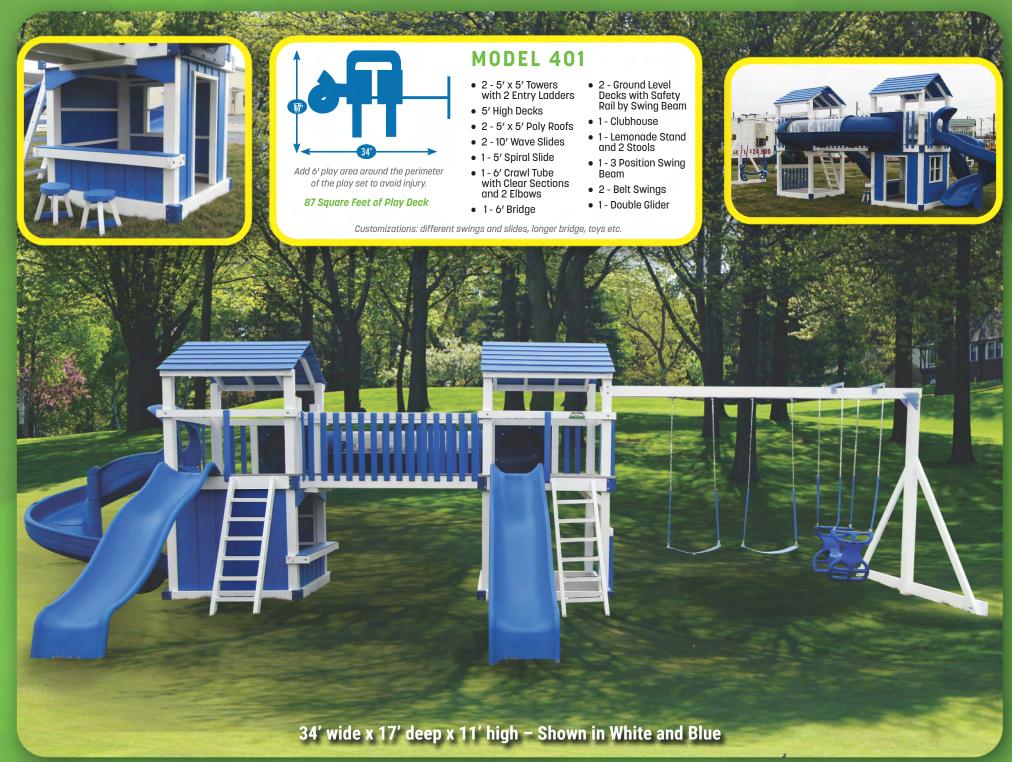

me Tower
- 10' Wave Slide
- Rock Wall
- Cargo Net
- Flat Steps
- 2 1-Position Extension Arms
- Tire Swing
- Swing
- Trapeze

20 Square Feet of Play Deck

17' wide x 16' deep x 11' high Shown in White and Blue



Add 6' play area around the perimeter of the play set to avoid injury.

### **MODEL 256**

- 3' x 3' Tower
- 5' High Deck
- 3-Position Single Swing Beam
- 10' Wave Slide
- 2 Swings
- Trapeze

9 Square Feet of Play Deck

15' wide x 13' deep x 8' high - Shown in White and Green



Add 6' play area around the perimeter of the play set to avoid injury.

## **MODEL 238**

- 4' x 6' Tower
- 5' High Deck
- 3-Position Single Swing Beam
- 10' Waterfall Slide
- 2 Swings
- Trapeze

24 Square Feet of Play Deck





15' wide x 14' deep x 10.5' high - Shown in White and Green



























# BUILD YOUR OWN SET

Pick a Tower • Pick a Roof Style • Pick Colors • Pick Slides • Pick a Swing Beam Add Swings and Accessories

## CUSTOMIZE YOUR SWING SET WITH OUR EXCITING OPTIONS.

You can choose any tower style in our catalog and add one or two swing beams. Swing beams are one, two, three or four positions.

Choose a single beam or a double beam with climber bars in between.



# Tower Styles E Sizes

WITH OR WITHOUT ROOF





**A-FRAME TOWER** 



**SQUARE TOWERS** 3'x3' • 4'x4' • 5'x5'



REGULAR PLAYHOUSE TOWER



RECTANGLE TOWERS 4'x6' • 6'x8'



MODERN PLAYHOUSE TOWER



SPLIT LEVEL TOWERS 4'x8' • 6'x8' • 5'x10'



GAZEBO TOWERS 8'x8'

## PICK YOUR BEAMS, SLIDES, SWINGS AND OTHER OPTIONS

#### Slides Beams Slides are available in 5' Turbo Can be added to any 5' deck 10'