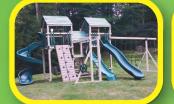

#### **MODEL 270**

- 4' x 5' A-Frame Tower
- 10' Wave Slide
- Rock Wall
- Cargo Net
- Flat Steps
- 2 1-Position Extension Arms
- Tire Swing
- Swing
- Trapeze

20 Square Feet of Play Deck

17' wide x 16' deep x 11' high Shown in White and Blue