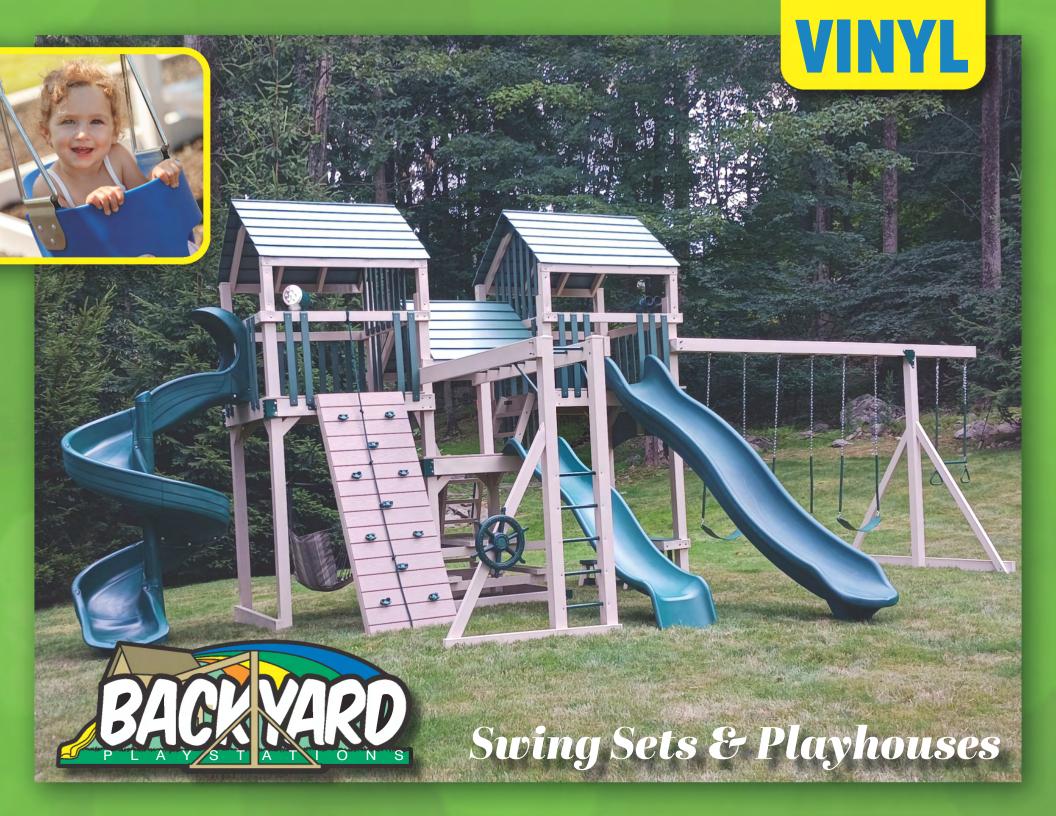

#### **SAFETY**

Vinyl swing sets also have many safety advantages. They do not chip or crack which means no splinters. Also, because no wood is exposed, wasps and bees will not nest in them.

MODEL 303 ON COVER. SHOWN ON PAGE 18.