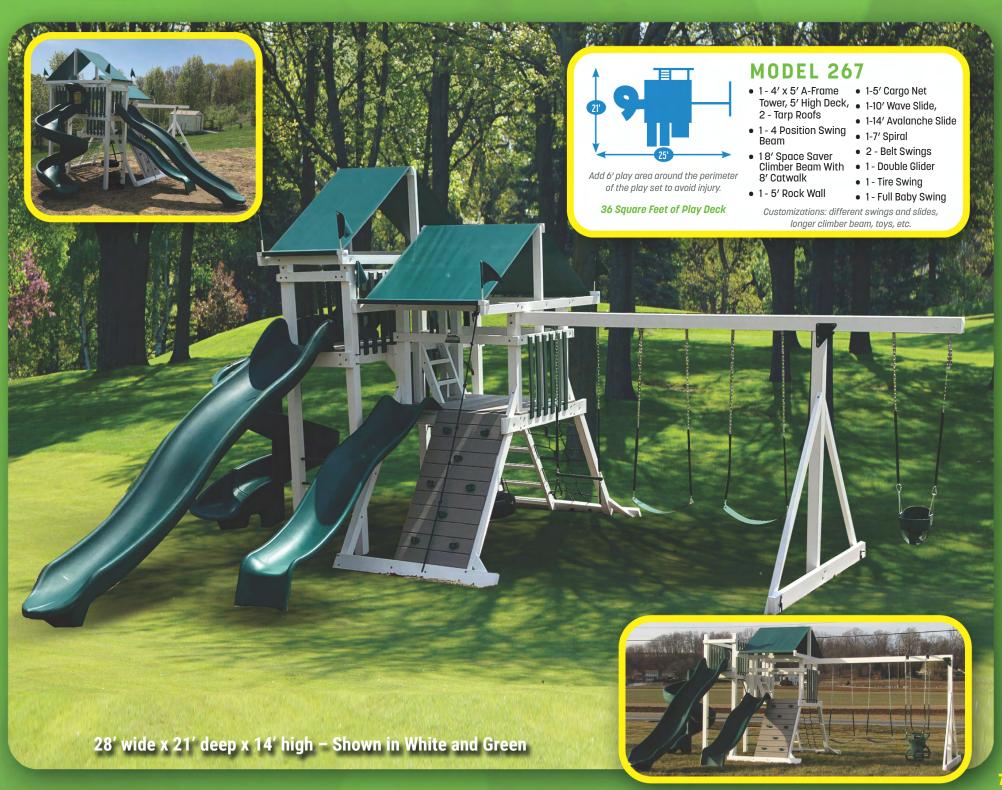

ce the swing set is assembled. The materials will not crack, peel or fade. The only maintenance needed is when you would like to wash off dirt or pollen. Just use warm soapy water and it will be clean as new.

#### **SAFETY**

Vinyl swing sets also have many safety advantages. They do not chip or crack which means no splinters. Also, because no wood is exposed, wasps and bees will not nest in them.

MODEL 303 ON COVER. SHOWN ON PAGE 18.

## **OUR GUARANTEE**

All products are guaranteed for five years against defects in manufacturing & workmanship. This warranty does not cover normal wear and tear, failure to properly maintain the product or damage resulting from misuse. You are responsible for your child's safety with this product. We are not responsible for accidents or injury.

















Add 6' play area around the perimeter of the play set to avoid injury.

#### **MODEL 270**

- 4' x 5' A-Frame Tower
- 10' Wave Slide
- Rock Wall
- Cargo Net
- Flat Steps
- 2 1-Position Extension Arms
- Tire Swing
- Swing
- Trapeze

20 Square Feet of Play Deck

17' wide x 16' deep x 11' high Shown in White and Blue



Add 6' play area around the perimeter of the play set to avoid injury.

### **MODEL 256**

- 3' x 3' Tower
- 5' High Deck
- 3-Position Single Swing Beam
- 10' Wave Slide
- 2 Swings
- Trapeze

9 Square Feet of Play Deck

15' wide x 13' deep x 8' high - Shown in White and Green



Add 6' play area around the perimeter of the play set to avoid injury.

## **MODEL 238**

- 4' x 6' Tower
- 5' High Deck
- 3-Position Single Swing Beam
- 10' Waterfall Slide
- 2 Swings
- Trapez