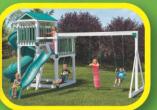

#### **MODEL 270**

- 4' x 5' A-Frame Tower
- 10' Wave Slide
- Rock Wall
- Cargo Net
- Flat Steps
- 2 1-Position Extension Arms
- Tire Swing
- Swing
- Trapeze

20 Square Feet of Play Deck

17' wide x 16' deep x 11' high Shown in White and Blue