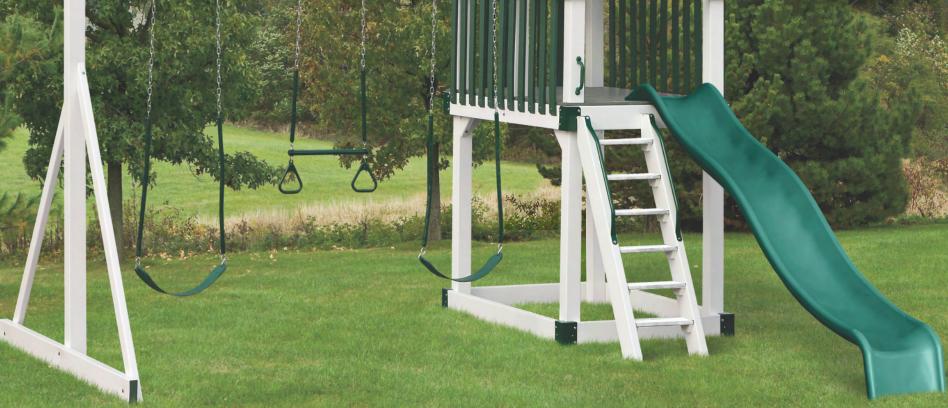

Backyard Playstations' swingsets and playhouses are not only built of quality materials, but they are built well. Wider bases prevent units from tipping over, and each set is engineered and built with your child's safety in mind.

#### **SAFETY**

Vinyl swing sets also have many safety advantages. They do not chip or crack which means no splinters. Also, because no wood is exposed, wasps and bees will not nest in them.

MODEL 303 ON COVER. SHOWN ON PAGE 18.