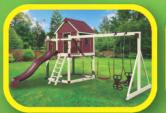

## **MODEL 238**

- 4' x 6' Tower
- 5' High Deck
- 3-Position Single Swing Beam
- 10' Waterfall Slide
- 2 Swings
- Trapeze

24 Square Feet of Play Deck

15' wide x 14' deep x 10.5' high - Shown in White and Green