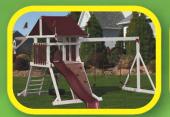

#### **MODEL 270**

- 4' x 5' A-Frame Tower
- 10' Wave Slide
- Rock Wall
- Cargo Net
- Flat Steps
- 2 1-Position Extension Arms
- Tire Swing
- Swing
- Trapeze

20 Square Feet of Play Deck

17' wide x 16' deep x 11' high Shown in White and Blue