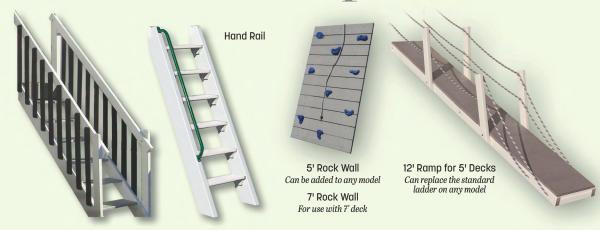

• 5'x10'



GAZEBO TOWERS 8'x8'

## PICK YOUR BEAMS, SLIDES, SWINGS AND OTHER OPTIONS

#### Slides Beams Slides are available in 5' Turbo Can be added to any 5' deck 10' Avalanche Can be added to any 5' deck 7' Turbo 2-Position Single 3-Position Single 4-Position Single 14' Avalanche Can be added to any 7' deck 10' Waterfall Can be added to any 7' deck Swing Beam Swing Beam Swing Beam Slide For any 5' deck 5' Sidewinder 5' Tunnel Express Can be added to any 5' deck Can be added to any 5' deck 7' Sidewinder 7' Tunnel Express Can be added to any 7' deck Can be added to any 7' deck 4-Position Climber 2-Position Climber 3-Position Climber 5' Spiral Can be added to any 5' deck Swing Beam Swing Beam Swing Beam

# **Swing Options**

7' Spiral Can be added to any 7' deck



# **Access Options**



# Battery-Operated Lighted Fire Pit Set

Includes 4 Chairs & Fire Pit

Fire pit runs off your favorite tool battery.

Battery not included but DeWalt, Milwaukee, or Makita Battery available for purchase.







Cargo Net



Tic-Tac-Toe Panel



**Bubble Panel** 



6' Wobbly Bridge



Telescope





Steering Wheel



Ship's Wheel



Spotlight



Binoculars



Megaphone





# Swing Sets & Playhouses



MODEL 102 (PG. 3)



MODEL 103 (PG. 4)



MODEL 104 (PG. 5)



MODEL 219 (PG. 15)



MODEL 228 (PG. 12)



MODEL 238 (PG. 10)



MODEL 240 (PG. 13)



MODEL 244 (PG. 14)



MODEL 246 (PG. 11)



MODEL 256 (PG. 9)



MODEL 266 (PG. 6)



MODEL 267 (PG. 7)



MODEL 268 (PG.8)



MODEL 269 (PG.16)



MODEL 270 (PG. 9)



MODEL 302 (PG. 17)





MODEL 303 (PG. 18)



MODEL 304 (PG. 19)



MODE