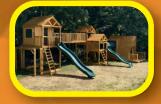

#### **MODEL 1601**

- 4' x 5' A-Frame Tower
- 5' High Deck
- 2-Position Single Swing Beam
- 1-Position Extension Arm
- 10' Waterfall Slide
- 2 Swings
- 5' Rock Wall
- Trapeze
- Cargo Net
- Tire Swing

Sets with tarp roof, wood floor & slats may be ordered with poly roof, floor & slats.

17' wide x 16' deep x 11' high – Shown with no Stain and Green Accessories.

Add 6' play area around the perimeter of the play set to avoid injury.

116 square feet of play deck