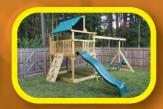

Add 6' play area around the perimeter of the play set to avoid injury.

20 square feet of play deck