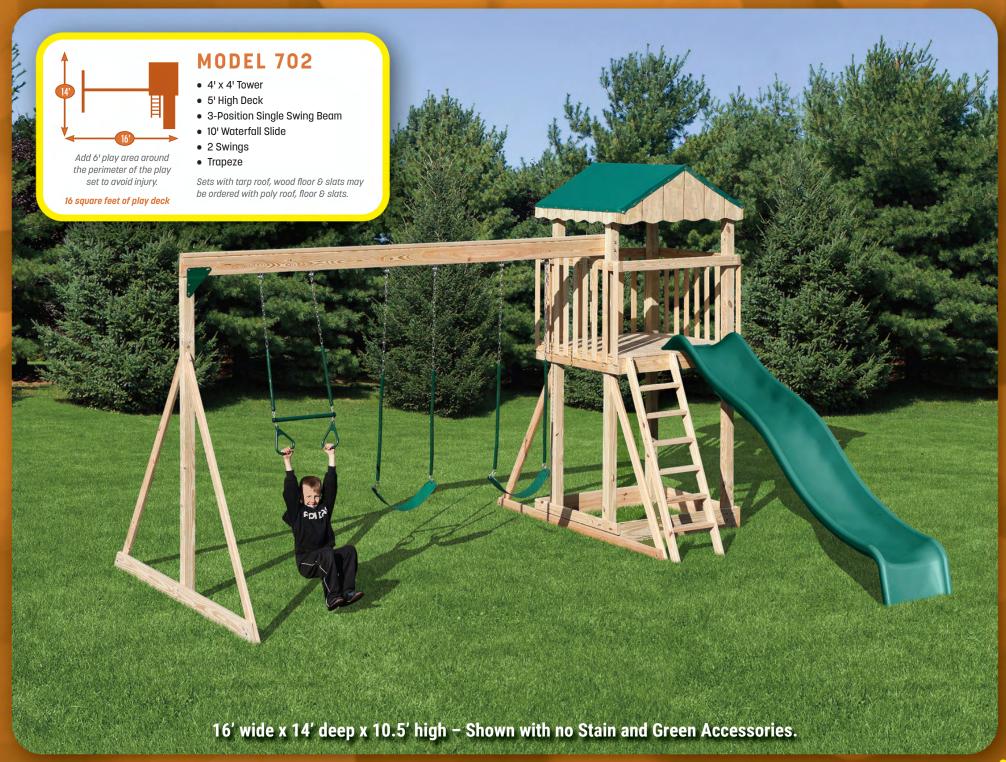

## Swing Sets & Playhouses

**MODEL 601 (PG. 10)** 

**MODEL 702 (PG. 21)** 

**MODEL 803 (PG. 17)** 

**MODEL 804 (PG. 18)** 

**MODEL 1055 (PG. 11)** 

MODEL 1056 (PG. 8)

MODEL 1058 (PG. 12)