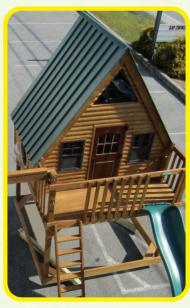

ngs
- 1 trapeze swing





33' wide x 17' deep x 13' high - Shown with Walnut Stain and Blue Accessories.







## BUILD YOUR OWN SET

Pick a Tower • Pick a Roof Style • Pick Colors • Pick Slides • Pick a Swing Beam Add Swings and Accessories

#### CUSTOMIZE YOUR SWING SET WITH OUR EXCITING OPTIONS.

You can choose any tower style in our catalog and add one or two swing beams. Swing beams are one, two, three or four positions.

Choose a single beam or a double beam with climber bars in between.



### Tower Styles & Sizes

## WITH OR WITHOUT ROOF

All sets are available with poly roof, slats, and floor instead of wood slats and floor, and tarp roof.



SINGLE TOWERS 3'x3' ● 4'x4' ● 5'x5' 4'x6' ● 6'x8'



TEEPEE PLAYHOUSE



SPLIT LEVEL TOWERS 4'x8' • 6'x8' • 5'x10'



**A-FRAME TOWER** 



LOG CABIN PLAYHOUSE TOWER



REGULAR PLAYHOUSE TOWER



MODERN PLAYHOUSE TOWER



GAZEBO TOWERS 8'x8'

#### PICK YOUR BEAMS, SLIDES, SWINGS AND OTHER OPTIONS





**Full Bucket Baby Swing** 

















2 Chain Vertical Tire Swing



4 Chain Horizontal Tire Swing



**Buoy Ball** 



### **Access Options**



### Fun Add-Ons







Tic-Tac-Toe Panel





**Bubble Panel** 



Steering Wheel







Spotlight



Binoculars



Telescope



Megaphone



### Battery-Operated Lighted Fire Pit Set

Includes 4 Chairs & Fire Pit

Battery not included but DeWalt, Milwaukee, or Makita Battery available for purchase.







# WOOD

## Swing Sets & Playhouses



**MODEL 601 (PG. 10)** 



**MODEL 702 (PG. 21)** 



**MODEL 803 (PG. 17)** 



**MODEL 804 (PG. 18)** 



**MODEL 1055 (PG. 11)**