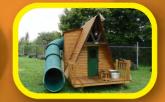

## WITH OR WITHOUT ROOF

All sets are available with poly roof, slats, and floor instead of wood slats and floor, and tarp roof.

SINGLE TOWERS 3'x3' ● 4'x4' ● 5'x5' 4'x6' ● 6'x8'

TEEPEE PLAYHOUSE

SPLIT LEVEL TOWERS 4'x8' • 6'x8' • 5'x10'

**A-FRAME TOWER** 

LOG CABIN PLAYHOUSE TOWER

REGULAR PLAYHOUSE TOWER

MODERN PLAYHOUSE TOWER

GAZEBO TOWERS 8'x8'