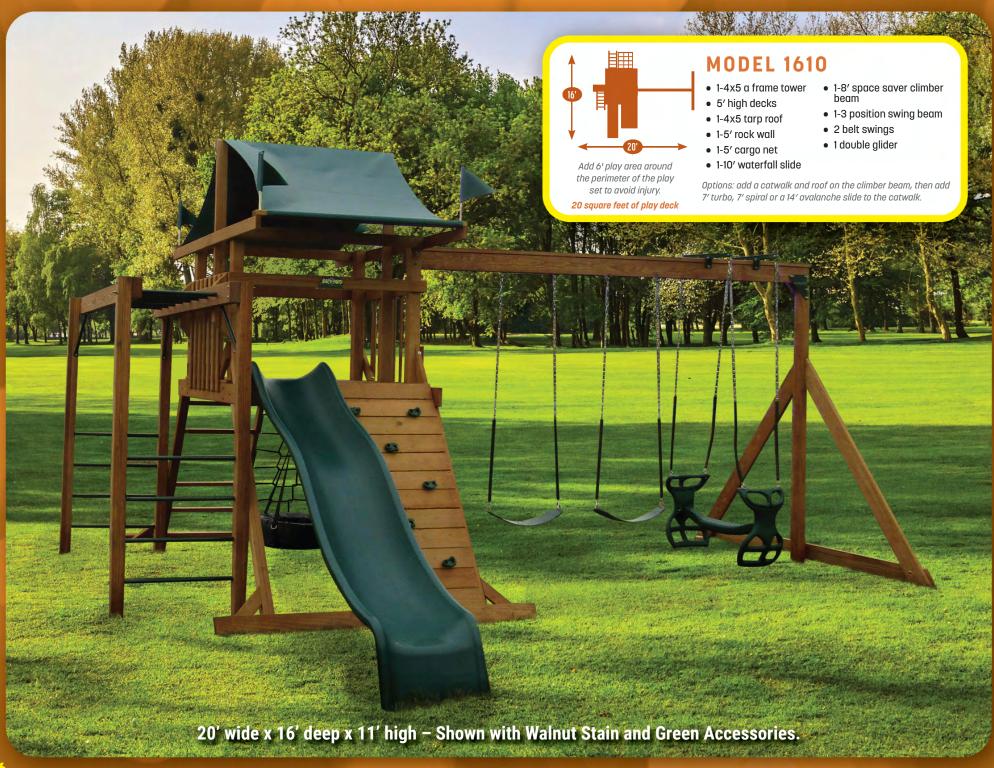

Add 6' play area around the perimeter of the play set to avoid injury.

20 square feet of play deck