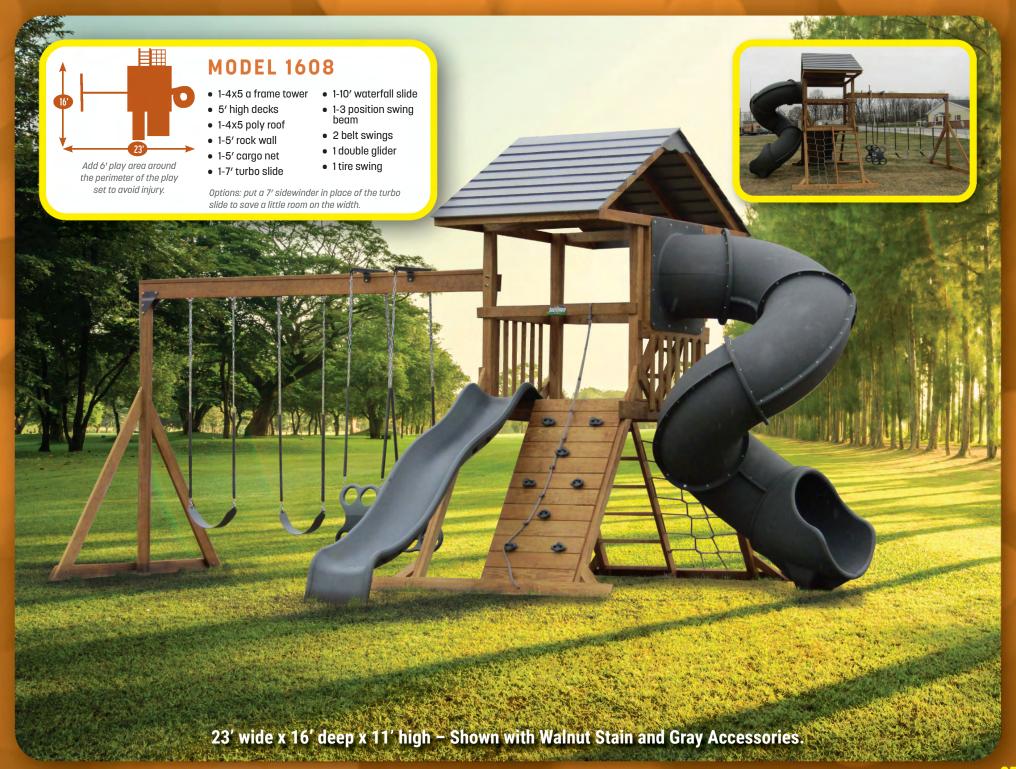

Add 6' play area around the perimeter of the play set to avoid injury.

20 square feet of play deck