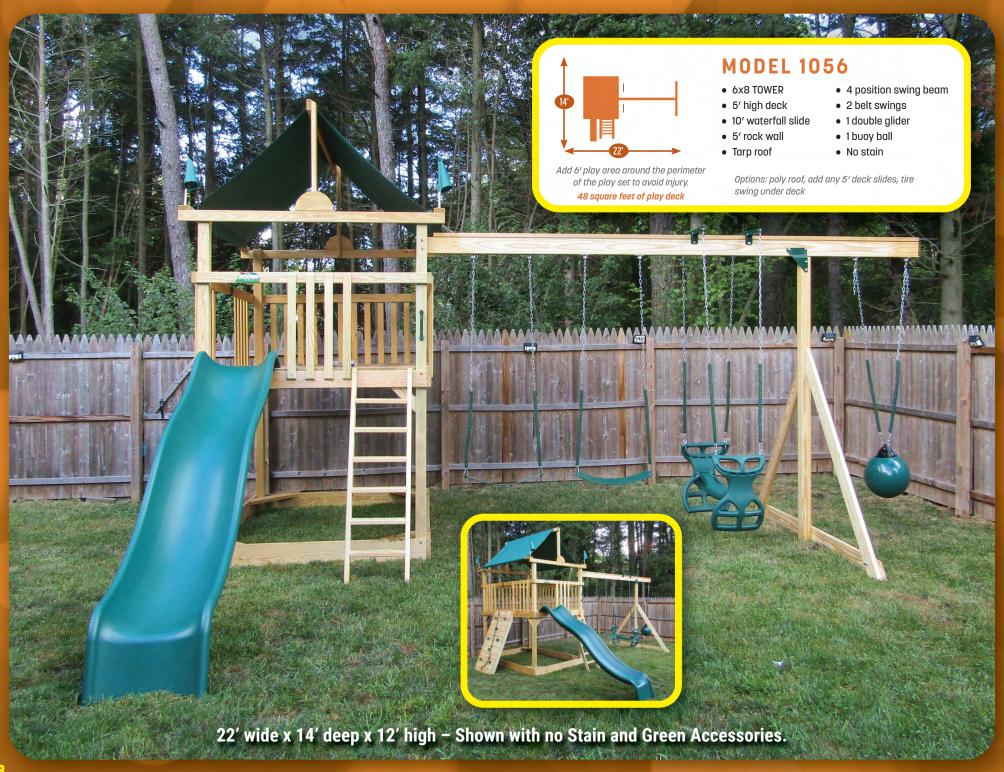

warranty does not cover normal wear and tear, failure to properly maintain the product or damage resulting from misuse. You are responsible for your child's safety with this product. We are not responsible for accidents or injury. The natural drying of wood may cause some checking and is not covered by this guarantee.









Add 6' play area around the perimeter of the play set to avoid injury.

20 square feet of play deck

#### **MODEL 1601**

- 4' x 5' A-Frame Tower
- 5' High Deck
- 2-Position Single Swing Beam
- 1-Position Extension Arm
- 10' Waterfall Slide
- 2 Swings
- 5' Rock Wall
- Trapeze
- Cargo Net
- Tire Swing

Sets with tarp roof, wood floor & slats may be ordered with poly roof, floor & slats.



17' wide x 16' deep x 11' high – Shown with no Stain and Green Accessories.





































Add 6' play area around the perimeter of the play set to avoid injury.

116 square feet of play deck

#### **MODEL 1208**

- ••2-6x8 tower
- 1-5x6 play house with poly roof

Options: 5' rock wall or 5' slides off the bridge, add more slides or climbers to the 6x8 pergola tower

- 1-6x8 pergola roof
- 1-6' 6" bridge
- 5' high decks
- 2-10' waterfall slide

- 1-5' spiral slide
- 3 position swing beam 8' high
- 2 belt swings
- 1 trapeze swing





33' wide x 17' deep x 13' high - Shown with Walnut Stain and Blue Accessories.







## BUILD YOUR OWN SET

Pick a Tower • Pick a Roof Style • Pick Colors • Pick Slides • Pick a Swing Beam Add Swings and Accessories

#### CUSTOMIZE YOUR SWING SET WITH OUR EXCITING OPTIONS.

You can choose any tower style in our cat