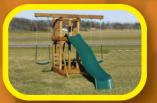

#### **MODEL 1601**

- 4' x 5' A-Frame Tower
- 5' High Deck
- 2-Position Single Swing Beam
- 1-Position Extension Arm
- 10' Waterfall Slide
- 2 Swings
- 5' Rock Wall
- Trapeze
- Cargo Net
- Tire Swing

Sets with tarp roof, wood floor & slats may be ordered with poly roof, floor & slats.

17' wide x 16' deep x 11' high – Shown with no Stain and Green Accessories.

Add 6' play area around the perimeter of the play set to avoid injury.

116 square feet of play deck