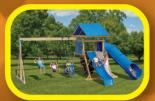

#### **MODEL 1601**

- 4' x 5' A-Frame Tower
- 5' High Deck
- 2-Position Single Swing Beam
- 1-Position Extension Arm
- 10' Waterfall Slide
- 2 Swings
- 5' Rock Wall
- Trapeze
- Cargo Net
- Tire Swing

Sets with tarp roof, wood floor & slats may be ordered with poly roof, floor & slats.

17' wide x 16' deep x 11' high – Shown with no Stain and Green Accessories.

Add 6' play area around the perimeter of the play set to avoid injury.

116 square feet of play deck