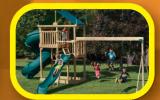

Add 6' play area around the perimeter of the play set to avoid injury.

20 square feet of play deck

17' wide x 16' deep x 11' high – Shown with no Stain and Green Accessories.

Add 6' play area around the perimeter of the play set to avoid injury.

116 square feet of play deck