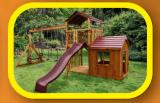

#### **MODEL 1208**

- ••2-6x8 tower
- 1-5x6 play house with poly roof

Options: 5' rock wall or 5' slides off the bridge, add more slides or climbers to the 6x8 pergola tower

- 1-6x8 pergola roof
- 1-6' 6" bridge
- 5' high decks
- 2-10' waterfall slide

- 1-5' spiral slide
- 3 position swing beam 8' high
- 2 belt swings
- 1 trapeze swing

33' wide x 17' deep x 13' high - Shown with Walnut Stain and Blue Accessories.