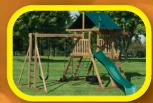

#### **MODEL 1601**

- 4' x 5' A-Frame Tower
- 5' High Deck
- 2-Position Single Swing Beam
- 1-Position Extension Arm
- 10' Waterfall Slide
- 2 Swings
- 5' Rock Wall
- Trapeze
- Cargo Net
- Tire Swing

Sets with tarp roof, wood floor & slats may be ordered with poly roof, floor & slats.

17' wide x 16' deep x 11' high – Shown with no Stain and Green Accessories.

Add 6' play area around the perimeter of the play set to avoid injury.

116 square feet of play deck