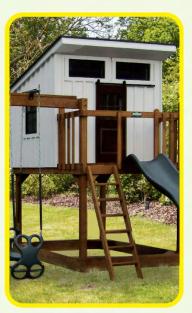

#### **MODEL 1208**

- ••2-6x8 tower
- 1-5x6 play house with poly roof

Options: 5' rock wall or 5' slides off the bridge, add more slides or climbers to the 6x8 pergola tower

- 1-6x8 pergola roof
- 1-6' 6" bridge
- 5' high decks
- 2-10' waterfall slide

- 1-5' spiral slide
- 3 position swing beam 8' high
- 2 belt swings
- 1 trapeze swing

33' wide x 17' deep x 13' high - Shown with Walnut Stain and Blue Accessories.