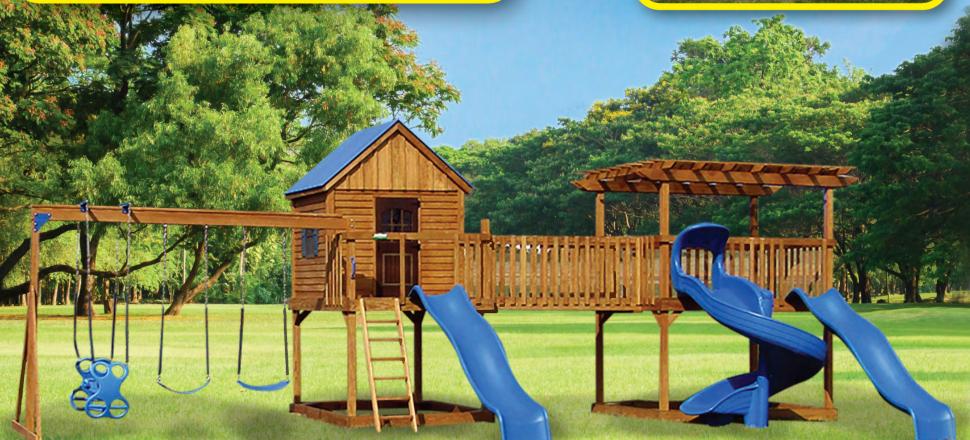

#### **MODEL 1208**

- ••2-6x8 tower
- 1-5x6 play house with poly roof

Options: 5' rock wall or 5' slides off the bridge, add more slides or climbers to the 6x8 pergola tower

- 1-6x8 pergola roof
- 1-6' 6" bridge
- 5' high decks
- 2-10' waterfall slide

- 1-5' spiral slide
- 3 position swing beam 8' high
- 2 belt swings
- 1 trapeze swing

33' wide x 17' deep x 13' high - Shown with Walnut Stain and Blue Accessories.