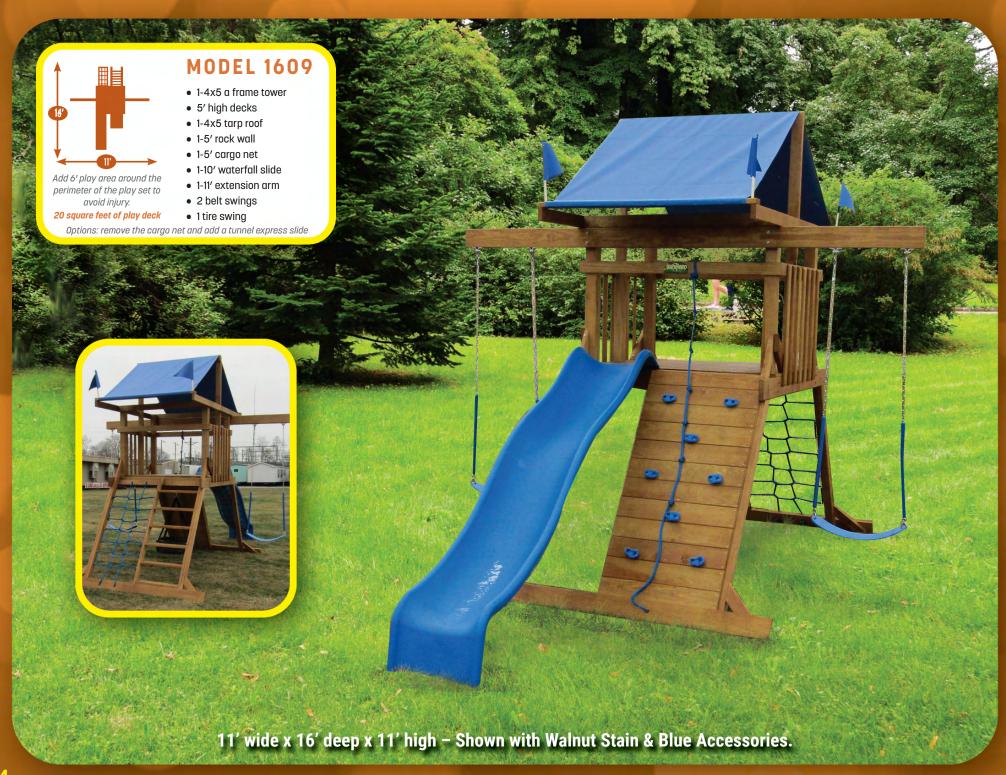

Add 6' play area around the perimeter of the play set to avoid injury.

20 square feet of play deck

MODEL 1412 (PG. 15/COVER)

MODEL 1414 (PG. 19)

MODEL 1416 (PG. 3)

**MODEL 1601 (PG. 6)** 

MODEL 1602 (PG. 5)

MODEL 1603 (PG. 7)

MODEL 1608 (PG. 25)

MODEL 1609 (PG. 4)