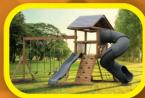

#### **MODEL 1208**

- ••2-6x8 tower
- 1-5x6 play house with poly roof

Options: 5' rock wall or 5' slides off the bridge, add more slides or climbers to the 6x8 pergola tower

- 1-6x8 pergola roof
- 1-6' 6" bridge
- 5' high decks
- 2-10' waterfall slide

- 1-5' spiral slide
- 3 position swing beam 8' high
- 2 belt swings
- 1 trapeze swing

33' wide x 17' deep x 13' high - Shown with Walnut Stain and Blue Accessories.