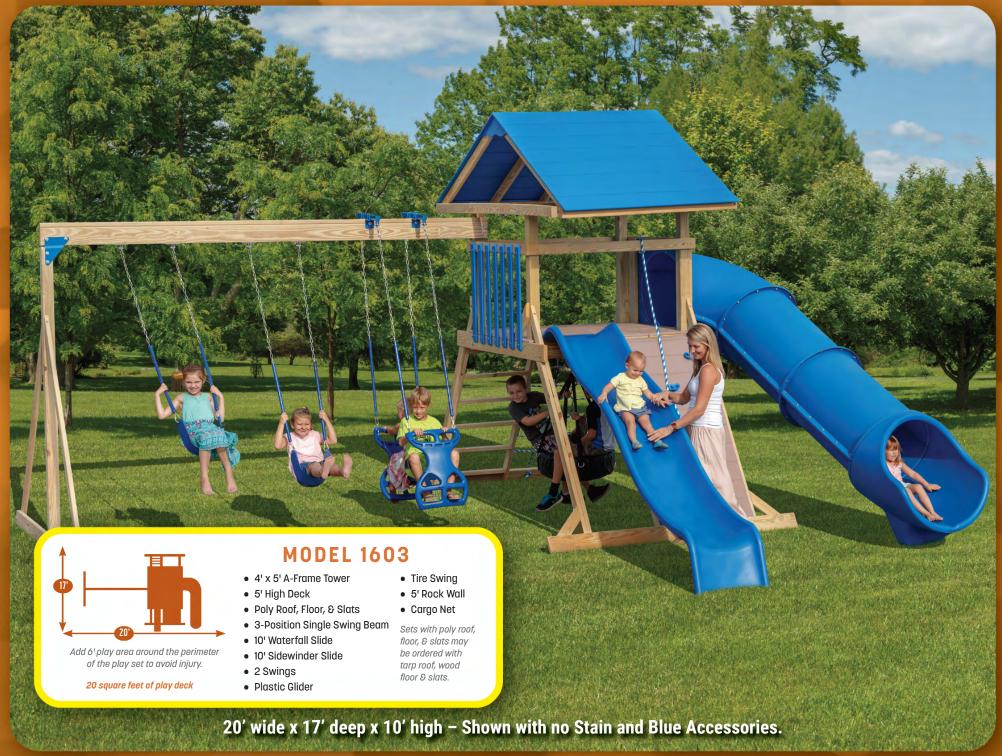

Add 6' play area around the perimeter of the play set to avoid injury.

20 square feet of play deck