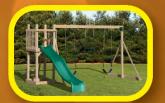

#### **MODEL 1601**

- 4' x 5' A-Frame Tower
- 5' High Deck
- 2-Position Single Swing Beam
- 1-Position Extension Arm
- 10' Waterfall Slide
- 2 Swings
- 5' Rock Wall
- Trapeze
- Cargo Net
- Tire Swing

Sets with tarp roof, wood floor & slats may be ordered with poly roof, floor & slats.

17' wide x 16' deep x 11' high – Shown with no Stain and Green Accessories.

Add 6' play area around the perimeter of the play set to avoid injury.

116 square feet of play deck