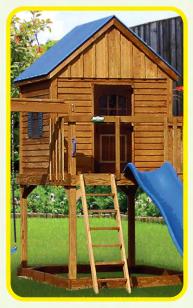

#### **MODEL 1601**

- 4' x 5' A-Frame Tower
- 5' High Deck
- 2-Position Single Swing Beam
- 1-Position Extension Arm
- 10' Waterfall Slide
- 2 Swings
- 5' Rock Wall
- Trapeze
- Cargo Net
- Tire Swing

Sets with tarp roof, wood floor & slats may be ordered with poly roof, floor & slats.

17' wide x 16' deep x 11' high – Shown with no Stain and Green Accessories.

Add 6' play area around the perimeter of the play set to avoid injury.

116 square feet of play deck