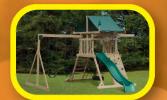

#### **MODEL 1601**

- 4' x 5' A-Frame Tower
- 5' High Deck
- 2-Position Single Swing Beam
- 1-Position Extension Arm
- 10' Waterfall Slide
- 2 Swings
- 5' Rock Wall
- Trapeze
- Cargo Net
- Tire Swing

Sets with tarp roof, wood floor & slats may be ordered with poly roof, floor & slats.

17' wide x 16' deep x 11' high – Shown with no Stain and Green Accessories.

Add 6' play area around the perimeter of the play set to avoid injury.

116 square feet of play deck