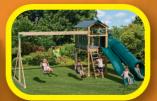

#### **MODEL 1601**

- 4' x 5' A-Frame Tower
- 5' High Deck
- 2-Position Single Swing Beam
- 1-Position Extension Arm
- 10' Waterfall Slide
- 2 Swings
- 5' Rock Wall
- Trapeze
- Cargo Net
- Tire Swing

Sets with tarp roof, wood floor & slats may be ordered with poly roof, floor & slats.

17' wide x 16' deep x 11' high – Shown with no Stain and Green Accessories.

Add 6' play area around the perimeter of the play set to avoid injury.

116 square feet of play deck