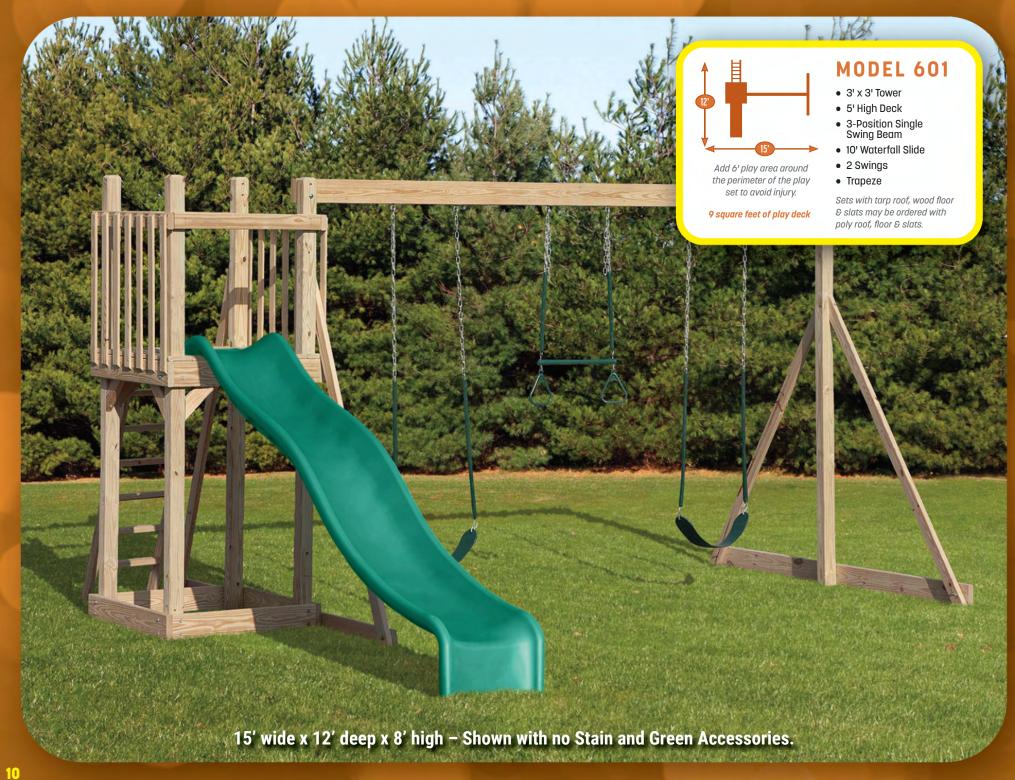

anty does not cover normal wear and tear, failure to properly maintain the product or damage resulting from misuse. You are responsible for your child's safety with this product. We are not responsible for accidents or injury. The natural drying of wood may cause some checking and is not covered by this guarantee.









Add 6' play area around the perimeter of the play set to avoid injury.

20 square feet of play deck

#### **MODEL 1601**

- 4' x 5' A-Frame Tower
- 5' High Deck
- 2-Position Single Swing Beam
- 1-Position Extension Arm
- 10' Waterfall Slide
- 2 Swings
- 5' Rock Wall
- Trapeze
- Cargo Net
- Tire Swing

Sets with tarp roof, wood floor & slats may be ordered with poly roof, floor & slats.



17' wide x 16' deep x 11' high – Shown with no Stain and Green Accessories.





































Add 6' play area around the perimeter of the play set to avoid injury.

116 square feet of play deck

#### **MODEL 1208**

- ••2-6x8 tower
- 1-5x6 play house with poly roof

Options: 5' rock wall or 5' slides off the bridge, add more slides or climbers to the 6x8 pergola tower

- 1-6x8 pergola roof
- 1-6' 6" bridge
- 5' high decks
- 2-10' waterfall slide

- 1-5' spiral slide
- 3 position swing beam 8' high
- 2 belt swings
- 1 trapeze swing





33' wide x 17' deep x 13' high - Shown with Walnut Stain and Blue Accessories.







## BUILD YOUR OWN SET

Pick a Tower • Pick a Roof Style • Pick Colors • Pick Slides • Pick a Swing Beam Add Swings and Accessories

#### CUSTOMIZE YOUR SWING SET WITH OUR EXCITING OPTIONS.

You can choose any tower style in our catalog