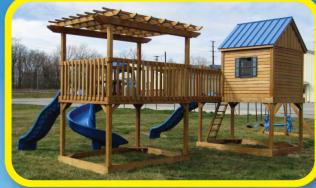

#### **MODEL 1208**

- ••2-6x8 tower
- 1-5x6 play house with poly roof

Options: 5' rock wall or 5' slides off the bridge, add more slides or climbers to the 6x8 pergola tower

- 1-6x8 pergola roof
- 1-6' 6" bridge
- 5' high decks
- 2-10' waterfall slide

- 1-5' spiral slide
- 3 position swing beam 8' high
- 2 belt swings
- 1 trapeze swing

33' wide x 17' deep x 13' high - Shown with Walnut Stain and Blue Accessories.