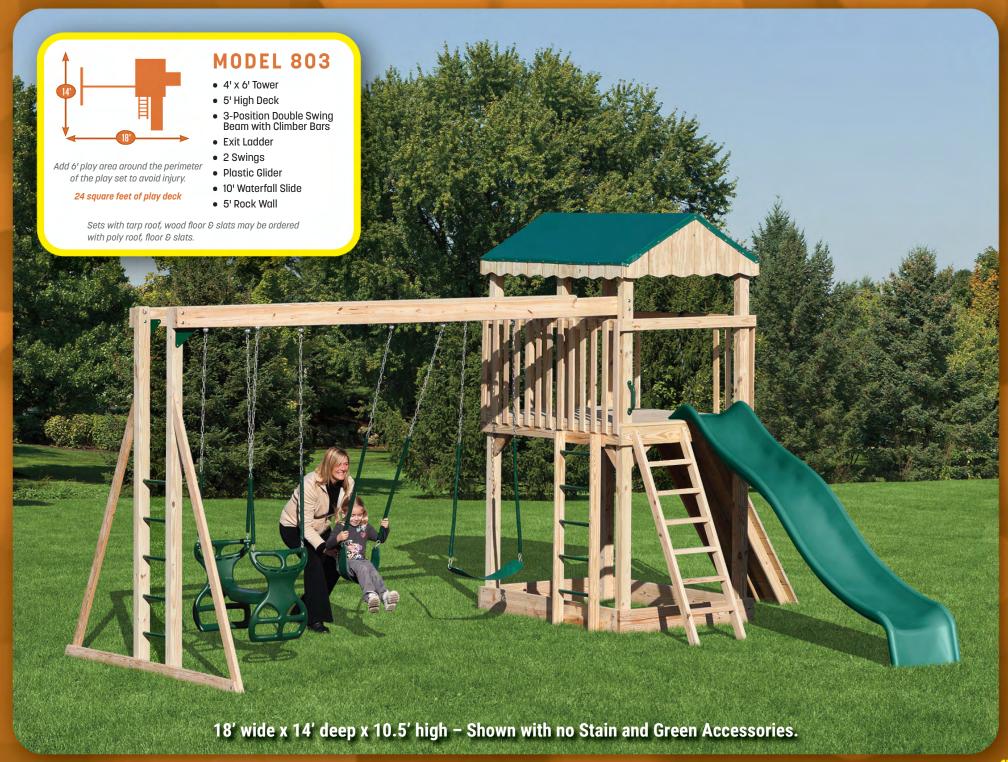

## Swing Sets & Playhouses

**MODEL 601 (PG. 10)** 

**MODEL 702 (PG. 21)** 

**MODEL 803 (PG. 17)** 

**MODEL 804 (PG. 18)** 

**MODEL 1055 (PG. 11)** 

MODEL 1056 (PG. 8)

MODEL 1058 (PG. 12)