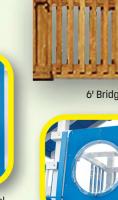

#### **MODEL 1208**

- ••2-6x8 tower
- 1-5x6 play house with poly roof

Options: 5' rock wall or 5' slides off the bridge, add more slides or climbers to the 6x8 pergola tower

- 1-6x8 pergola roof
- 1-6' 6" bridge
- 5' high decks
- 2-10' waterfall slide

- 1-5' spiral slide
- 3 position swing beam 8' high
- 2 belt swings
- 1 trapeze swing

33' wide x 17' deep x 13' high - Shown with Walnut Stain and Blue Accessories.