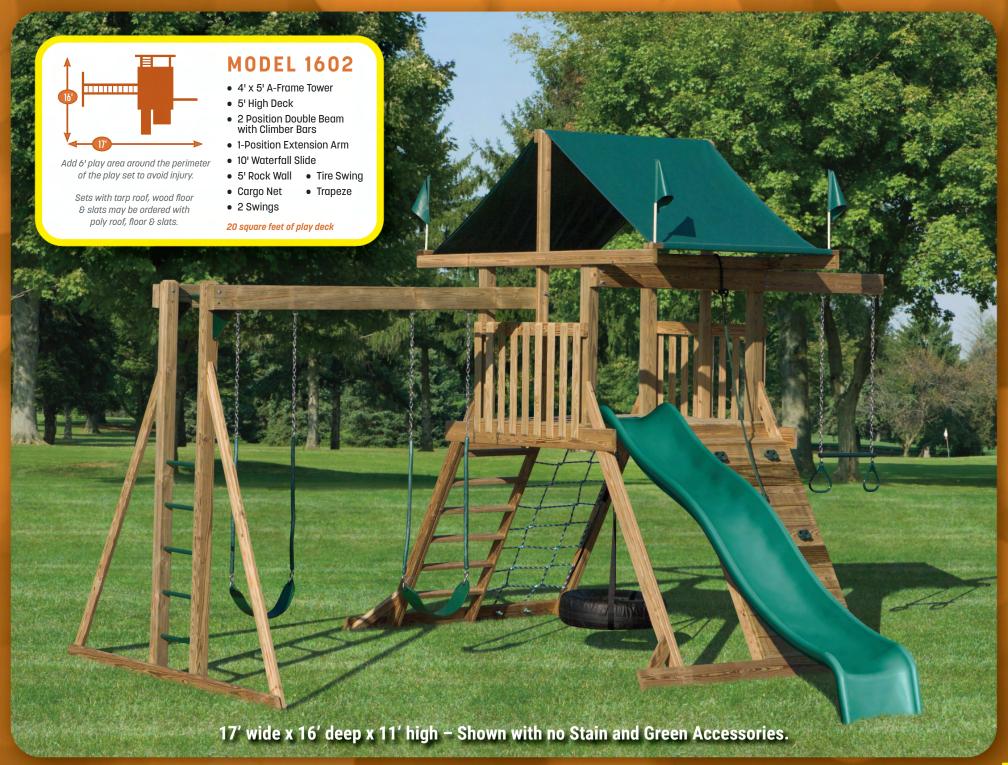

Add 6' play area around the perimeter of the play set to avoid injury.

20 square feet of play deck

#### **MODEL 1601**

- 4' x 5' A-Frame Tower
- 5' High Deck
- 2-Position Single Swing Beam
- 1-Position Extension Arm
- 10' Waterfall Slide
- 2 Swings
- 5' Rock Wall
- Trapeze
- Cargo Net
- Tire Swing

Sets with tarp roof, wood floor & slats may be ordered with poly roof, floor & slats.

17' wide x 16' deep x 11' high – Shown with no Stain and Green Accessories.

Add 6' play area around the perimeter of the play set to avoid injury.

116 square feet of play deck