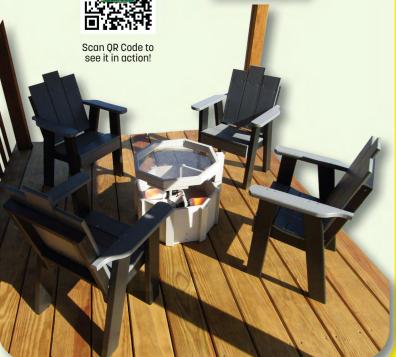

### Battery-Operated Lighted Fire Pit Set

Includes 4 Chairs & Fire Pit

Battery not included but DeWalt, Milwaukee, or Makita Battery available for purchase.