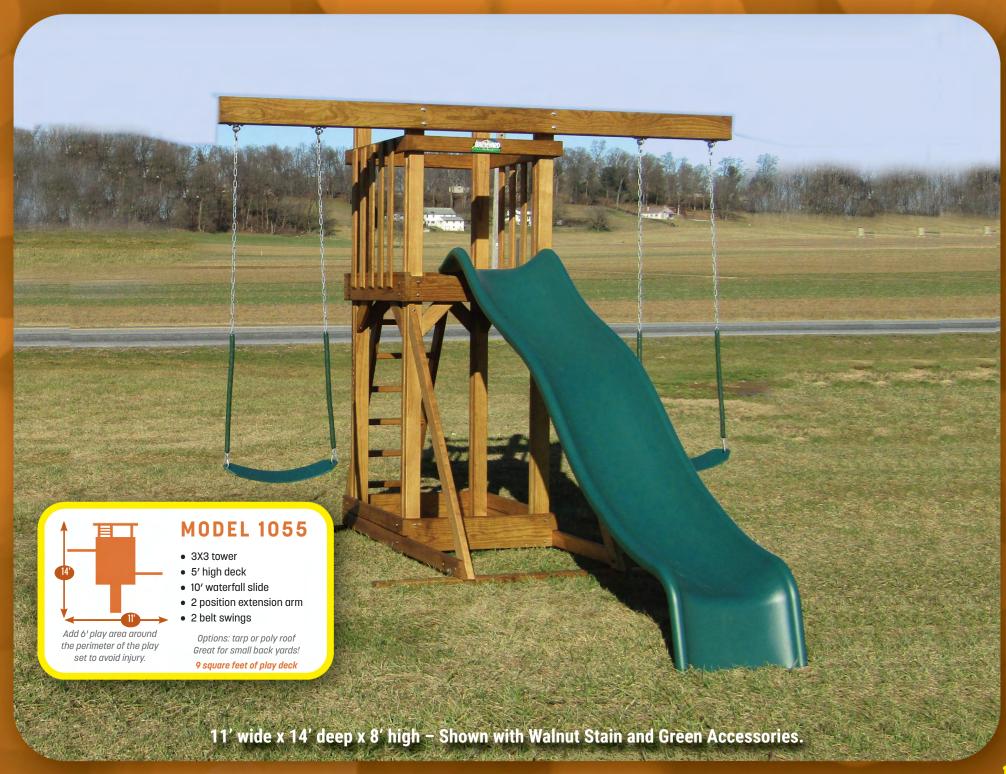

ty does not cover normal wear and tear, failure to properly maintain the product or damage resulting from misuse. You are responsible for your child's safety with this product. We are not responsible for accidents or injury. The natural drying of wood may cause some checking and is not covered by this guarantee.









Add 6' play area around the perimeter of the play set to avoid injury.

20 square feet of play deck

#### **MODEL 1601**

- 4' x 5' A-Frame Tower
- 5' High Deck
- 2-Position Single Swing Beam
- 1-Position Extension Arm
- 10' Waterfall Slide
- 2 Swings
- 5' Rock Wall
- Trapeze
- Cargo Net
- Tire Swing

Sets with tarp roof, wood floor & slats may be ordered with poly roof, floor & slats.



17' wide x 16' deep x 11' high – Shown with no Stain and Green Accessories.





































Add 6' play area around the perimeter of the play set to avoid injury.

116 square feet of play deck

#### **MODEL 1208**

- ••2-6x8 tower
- 1-5x6 play house with poly roof

Options: 5' rock wall or 5' slides off the bridge, add more slides or climbers to the 6x8 pergola tower

- 1-6x8 pergola roof
- 1-6' 6" bridge
- 5' high decks
- 2-10' waterfall slide

- 1-5' spiral slide
- 3 position swing beam 8' high
- 2 belt swings
- 1 trapeze swing





33' wide x 17' deep x 13' high - Shown with Walnut Stain and Blue Accessories.







## BUILD YOUR OWN SET

Pick a Tower • Pick a Roof Style • Pick Colors • Pick Slides • Pick a Swing Beam Add Swings and Accessories

#### CUSTOMIZE YOUR SWING SET WITH OUR EXCITING OPTIONS.

You can choose any tower style in our catalog a