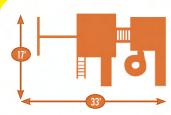

#### **MODEL 1208**

- ••2-6x8 tower
- 1-5x6 play house with poly roof

Options: 5' rock wall or 5' slides off the bridge, add more slides or climbers to the 6x8 pergola tower

- 1-6x8 pergola roof
- 1-6' 6" bridge
- 5' high decks
- 2-10' waterfall slide

- 1-5' spiral slide
- 3 position swing beam 8' high
- 2 belt swings
- 1 trapeze swing

33' wide x 17' deep x 13' high - Shown with Walnut Stain and Blue Accessories.