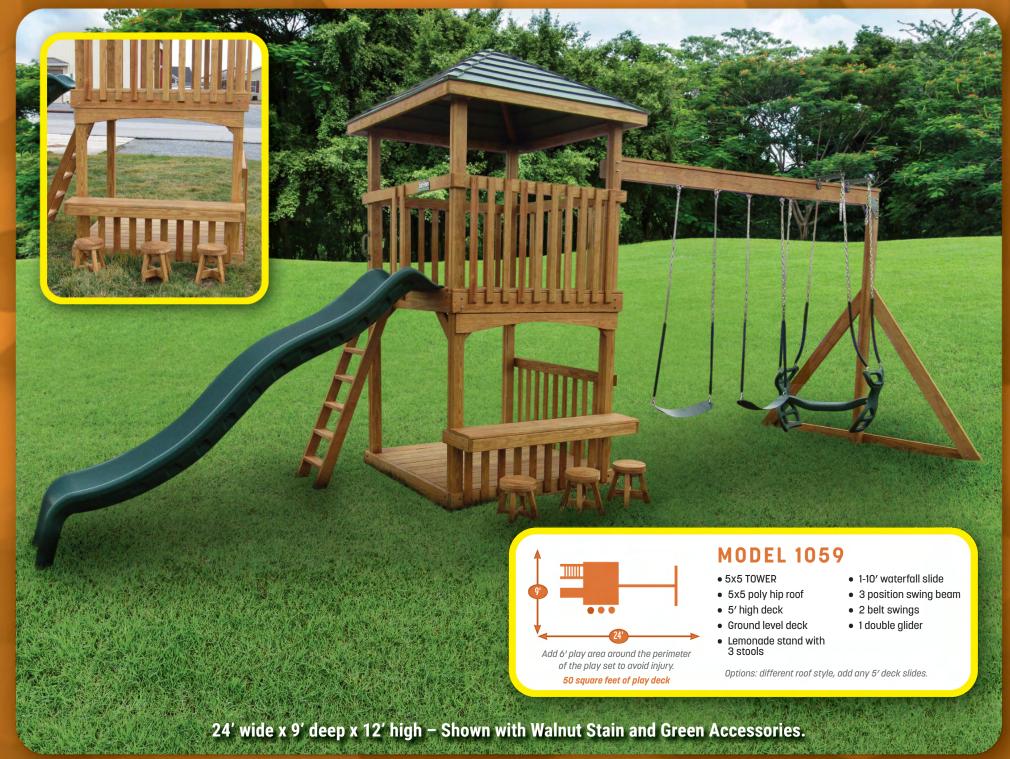

rranty does not cover normal wear and tear, failure to properly maintain the product or damage resulting from misuse. You are responsible for your child's safety with this product. We are not responsible for accidents or injury. The natural drying of wood may cause some checking and is not covered by this guarantee.









Add 6' play area around the perimeter of the play set to avoid injury.

20 square feet of play deck

#### **MODEL 1601**

- 4' x 5' A-Frame Tower
- 5' High Deck
- 2-Position Single Swing Beam
- 1-Position Extension Arm
- 10' Waterfall Slide
- 2 Swings
- 5' Rock Wall
- Trapeze
- Cargo Net
- Tire Swing

Sets with tarp roof, wood floor & slats may be ordered with poly roof, floor & slats.



17' wide x 16' deep x 11' high – Shown with no Stain and Green Accessories.





































Add 6' play area around the perimeter of the play set to avoid injury.

116 square feet of play deck

#### **MODEL 1208**

- ••2-6x8 tower
- 1-5x6 play house with poly roof

Options: 5' rock wall or 5' slides off the bridge, add more slides or climbers to the 6x8 pergola tower

- 1-6x8 pergola roof
- 1-6' 6" bridge
- 5' high decks
- 2-10' waterfall slide

- 1-5' spiral slide
- 3 position swing beam 8' high
- 2 belt swings
- 1 trapeze swing





33' wide x 17' deep x 13' high - Shown with Walnut Stain and Blue Accessories.







## BUILD YOUR OWN SET

Pick a Tower • Pick a Roof Style • Pick Colors • Pick Slides • Pick a Swing Beam Add Swings and Accessories

#### CUSTOMIZE YOUR SWING SET WITH OUR EXCITING OPTIONS.

You can choose any tower style in our catal