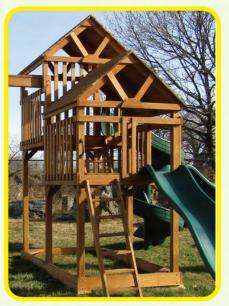

#### **MODEL 1601**

- 4' x 5' A-Frame Tower
- 5' High Deck
- 2-Position Single Swing Beam
- 1-Position Extension Arm
- 10' Waterfall Slide
- 2 Swings
- 5' Rock Wall
- Trapeze
- Cargo Net
- Tire Swing

Sets with tarp roof, wood floor & slats may be ordered with poly roof, floor & slats.

17' wide x 16' deep x 11' high – Shown with no Stain and Green Accessories.

Add 6' play area around the perimeter of the play set to avoid injury.

116 square feet of play deck