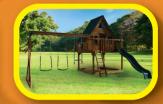

#### **MODEL 1601**

- 4' x 5' A-Frame Tower
- 5' High Deck
- 2-Position Single Swing Beam
- 1-Position Extension Arm
- 10' Waterfall Slide
- 2 Swings
- 5' Rock Wall
- Trapeze
- Cargo Net
- Tire Swing

Sets with tarp roof, wood floor & slats may be ordered with poly roof, floor & slats.

17' wide x 16' deep x 11' high – Shown with no Stain and Green Accessories.

Add 6' play area around the perimeter of the play set to avoid injury.

116 square feet of play deck