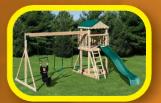

#### **MODEL 1601**

- 4' x 5' A-Frame Tower
- 5' High Deck
- 2-Position Single Swing Beam
- 1-Position Extension Arm
- 10' Waterfall Slide
- 2 Swings
- 5' Rock Wall
- Trapeze
- Cargo Net
- Tire Swing

Sets with tarp roof, wood floor & slats may be ordered with poly roof, floor & slats.

17' wide x 16' deep x 11' high – Shown with no Stain and Green Accessories.

Add 6' play area around the perimeter of the play set to avoid injury.

116 square feet of play deck