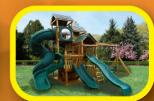

#### **MODEL 1208**

- ••2-6x8 tower
- 1-5x6 play house with poly roof

Options: 5' rock wall or 5' slides off the bridge, add more slides or climbers to the 6x8 pergola tower

- 1-6x8 pergola roof
- 1-6' 6" bridge
- 5' high decks
- 2-10' waterfall slide

- 1-5' spiral slide
- 3 position swing beam 8' high
- 2 belt swings
- 1 trapeze swing

33' wide x 17' deep x 13' high - Shown with Walnut Stain and Blue Accessories.