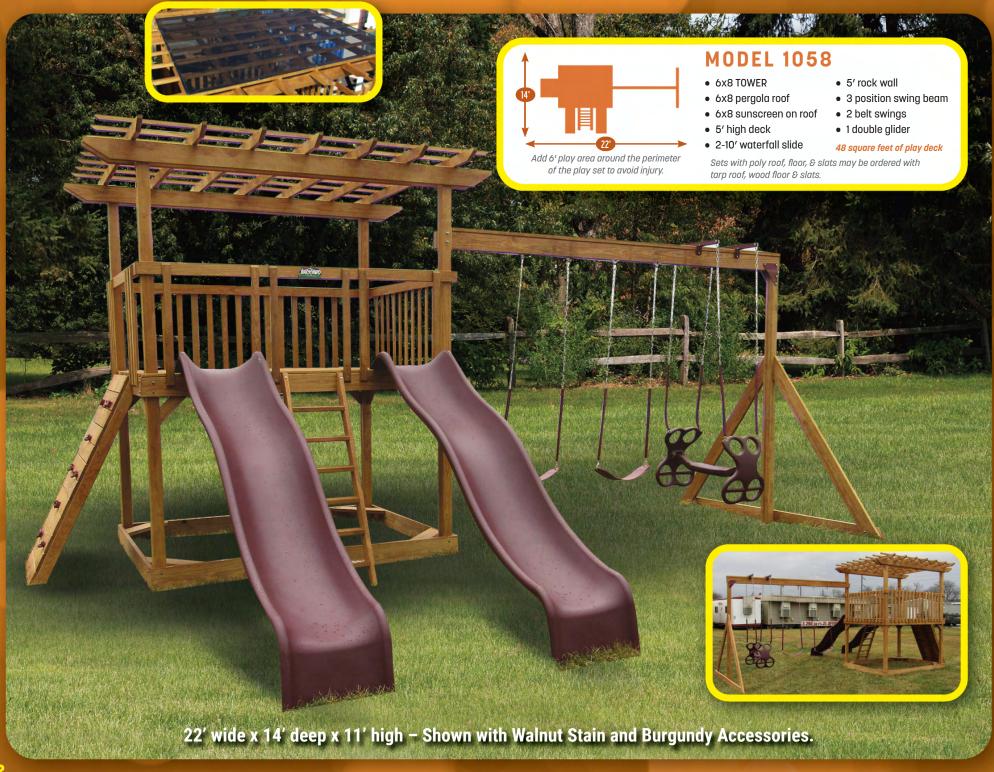

## Swing Sets & Playhouses

**MODEL 601 (PG. 10)** 

**MODEL 702 (PG. 21)** 

**MODEL 803 (PG. 17)** 

**MODEL 804 (PG. 18)** 

**MODEL 1055 (PG. 11)** 

MODEL 1056 (PG. 8)

MODEL 1058 (PG. 12)