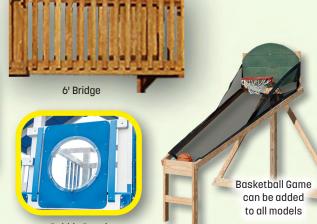

#### PICK YOUR BEAMS, SLIDES, SWINGS AND OTHER OPTIONS

**Full Bucket Baby Swing** 

2 Chain Vertical Tire Swing

4 Chain Horizontal Tire Swing

**Buoy Ball** 