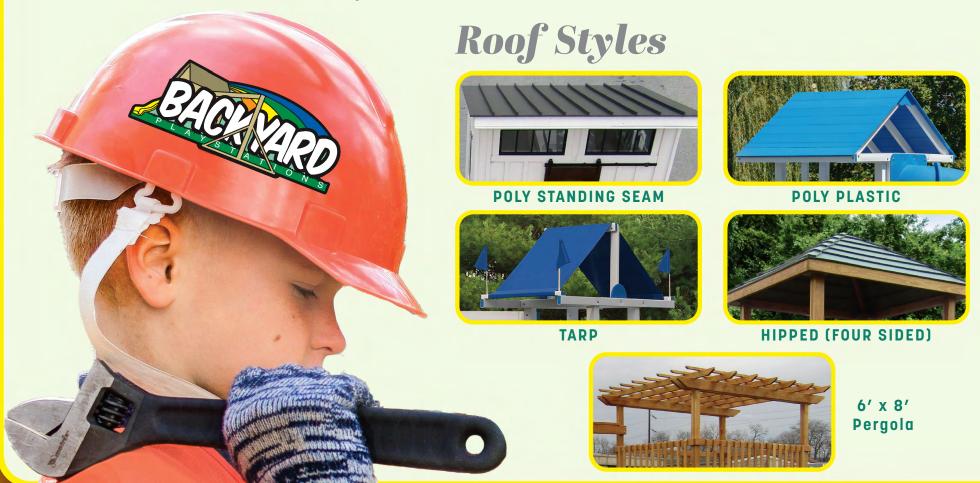

## WITH OR WITHOUT ROOF

All sets are available with poly roof, slats, and floor instead of wood slats and floor, and tarp roof.

SINGLE TOWERS 3'x3' ● 4'x4' ● 5'x5' 4'x6' ● 6'x8'

TEEPEE PLAYHOUSE

SPLIT LEVEL TOWERS 4'x8' • 6'x8' • 5'x10'