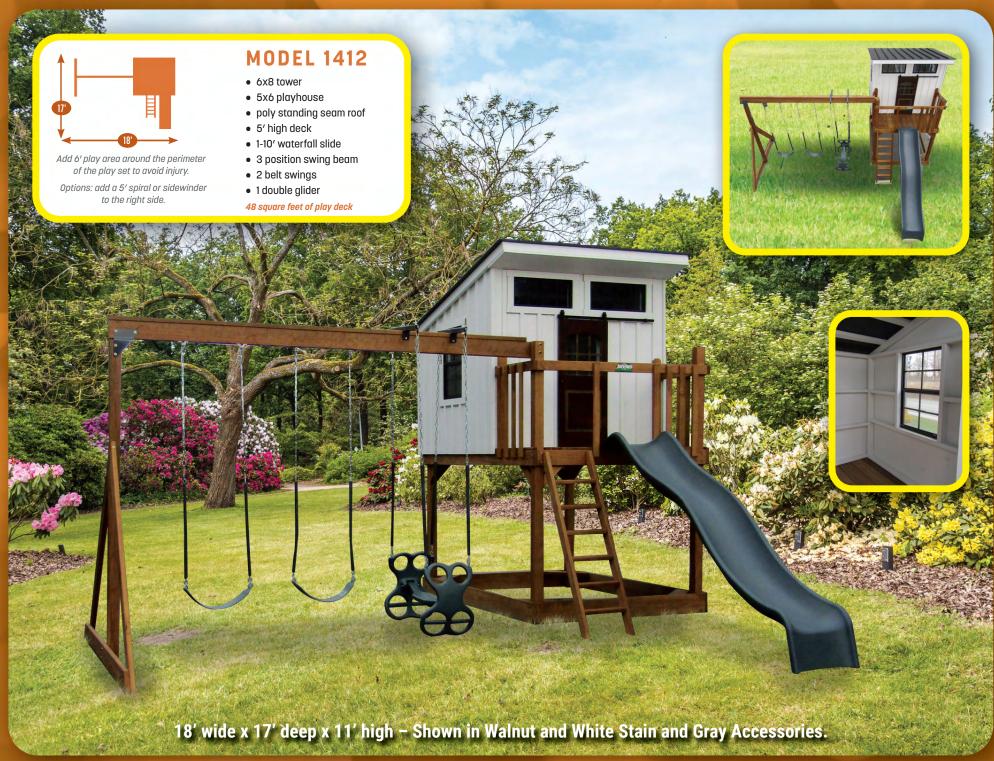

MODEL 1412 (PG. 15/COVER)

MODEL 1414 (PG. 19)

MODEL 1416 (PG. 3)

**MODEL 1601 (PG. 6)** 

MODEL 1602 (PG. 5)

MODEL 1603 (PG. 7)

MODEL 1608 (PG. 25)

MODEL 1609 (PG. 4)