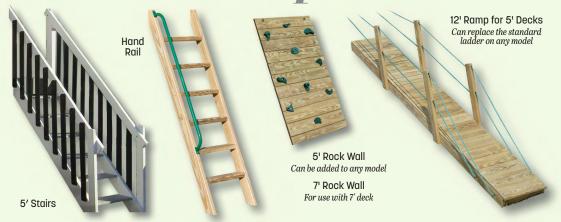

e any tower style in our catalog and add one or two swing beams. Swing beams are one, two, three or four positions.

Choose a single beam or a double beam with climber bars in between.



### Tower Styles & Sizes

## WITH OR WITHOUT ROOF

All sets are available with poly roof, slats, and floor instead of wood slats and floor, and tarp roof.



SINGLE TOWERS 3'x3' ● 4'x4' ● 5'x5' 4'x6' ● 6'x8'



TEEPEE PLAYHOUSE



SPLIT LEVEL TOWERS 4'x8' • 6'x8' • 5'x10'



**A-FRAME TOWER** 



LOG CABIN PLAYHOUSE TOWER



REGULAR PLAYHOUSE TOWER



MODERN PLAYHOUSE TOWER



GAZEBO TOWERS 8'x8'

#### PICK YOUR BEAMS, SLIDES, SWINGS AND OTHER OPTIONS





**Full Bucket Baby Swing** 

















2 Chain Vertical Tire Swing



4 Chain Horizontal Tire Swing



**Buoy Ball** 



### **Access Options**



### Fun Add-Ons







Tic-Tac-Toe Panel





**Bubble Panel** 



Steering Wheel







Spotlight



Binoculars



Telescope



Megaphone



### Battery-Operated Lighted Fire Pit Set

Includes 4 Chairs & Fire Pit

Battery not included but DeWalt, Milwaukee, or Makita Battery available for purchase.







# WOOD

## Swing Sets & Playhouses



**MODEL 601 (PG. 10)** 



**MODEL 702 (PG. 21)** 



**MODEL 803 (PG. 17)** 



**MODEL 804 (PG. 18)** 



**MODEL 1055 (PG. 11)** 



MODEL 1056 (PG. 8)



MODEL 1058 (PG. 12)



MODEL 1059 (PG. 9)



MODEL 1112 (PG. 14)



MODEL 1114 (PG. 23)



**MODEL 1204 (PG. 27)** 



**MODEL 1208 (PG. 24)** 



MODEL 1209 (PG. 22)



MODEL 1302 (PG. 20)



MODEL 1410 (PG. 16)



MODEL 1412 (PG. 15/COVER)



MODEL 1414 (PG. 19)



MODEL 1416 (PG. 3)



**MO