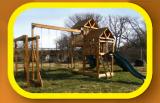

#### **MODEL 1601**

- 4' x 5' A-Frame Tower
- 5' High Deck
- 2-Position Single Swing Beam
- 1-Position Extension Arm
- 10' Waterfall Slide
- 2 Swings
- 5' Rock Wall
- Trapeze
- Cargo Net
- Tire Swing

Sets with tarp roof, wood floor & slats may be ordered with poly roof, floor & slats.

17' wide x 16' deep x 11' high – Shown with no Stain and Green Accessories.

Add 6' play area around the perimeter of the play set to avoid injury.

116 square feet of play deck