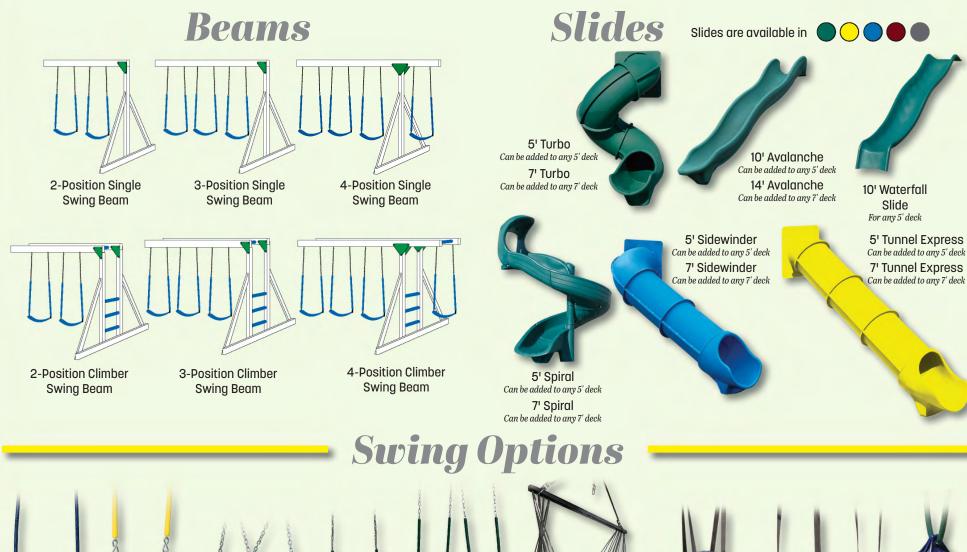

#### CUSTOMIZE YOUR SWING SET WITH OUR EXCITING OPTIONS.

You can choose any tower style in our catalog and add one or two swing beams. Swing beams are one, two, three or four positions.

Choose a single beam or a double beam with climber bars in between.

#### PICK YOUR BEAMS, SLIDES, SWINGS AND OTHER OPTIONS

**Full Bucket Baby Swing** 

2 Chain Vertical Tire Swing

4 Chain Horizontal Tire Swing

**Buoy Ball** 