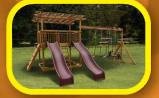

#### **MODEL 1208**

- ••2-6x8 tower
- 1-5x6 play house with poly roof

Options: 5' rock wall or 5' slides off the bridge, add more slides or climbers to the 6x8 pergola tower

- 1-6x8 pergola roof
- 1-6' 6" bridge
- 5' high decks
- 2-10' waterfall slide

- 1-5' spiral slide
- 3 position swing beam 8' high
- 2 belt swings
- 1 trapeze swing

33' wide x 17' deep x 13' high - Shown with Walnut Stain and Blue Accessories.