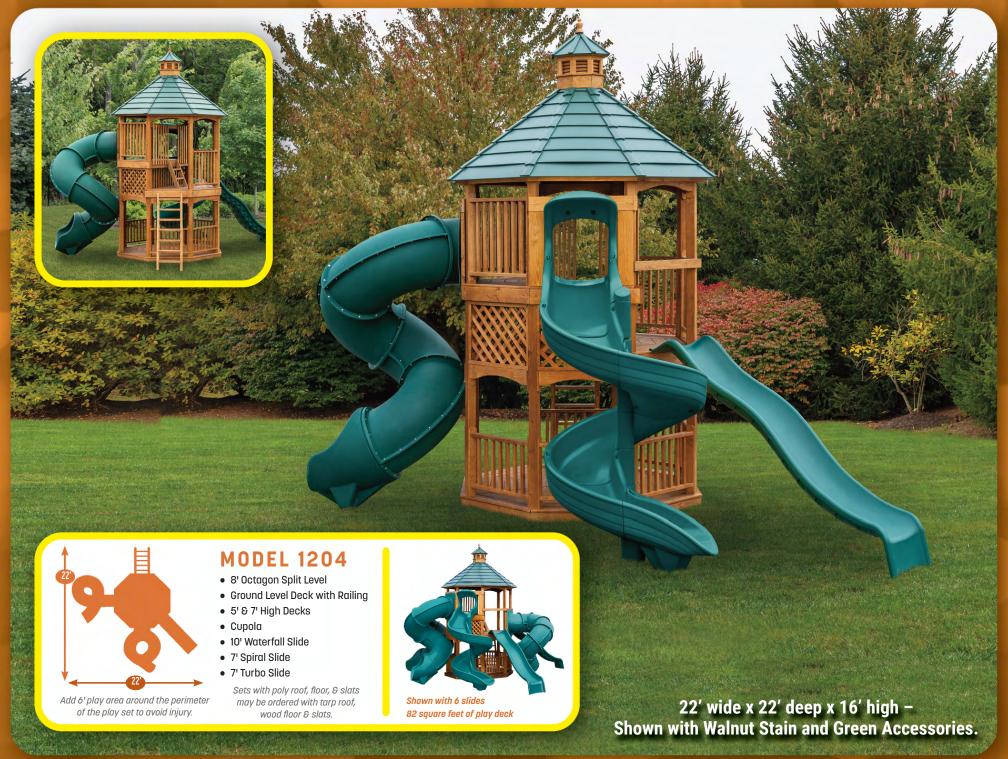

#### **MODEL 1208**

- ••2-6x8 tower
- 1-5x6 play house with poly roof

Options: 5' rock wall or 5' slides off the bridge, add more slides or climbers to the 6x8 pergola tower

- 1-6x8 pergola roof
- 1-6' 6" bridge
- 5' high decks
- 2-10' waterfall slide

- 1-5' spiral slide
- 3 position swing beam 8' high
- 2 belt swings
- 1 trapeze swing

33' wide x 17' deep x 13' high - Shown with Walnut Stain and Blue Accessories.