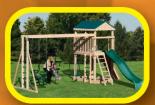

#### **MODEL 1601**

- 4' x 5' A-Frame Tower
- 5' High Deck
- 2-Position Single Swing Beam
- 1-Position Extension Arm
- 10' Waterfall Slide
- 2 Swings
- 5' Rock Wall
- Trapeze
- Cargo Net
- Tire Swing

Sets with tarp roof, wood floor & slats may be ordered with poly roof, floor & slats.

17' wide x 16' deep x 11' high – Shown with no Stain and Green Accessories.

Add 6' play area around the perimeter of the play set to avoid injury.

116 square feet of play deck