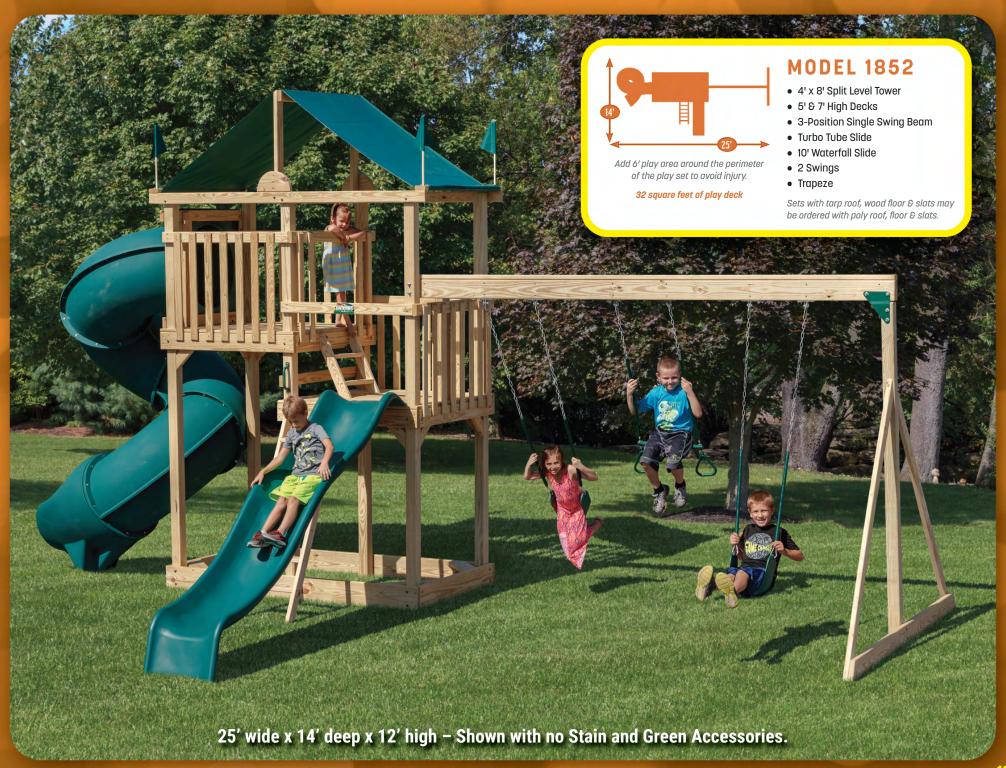

oes not cover normal wear and tear, failure to properly maintain the product or damage resulting from misuse. You are responsible for your child's safety with this product. We are not responsible for accidents or injury. The natural drying of wood may cause some checking and is not covered by this guarantee.









Add 6' play area around the perimeter of the play set to avoid injury.

20 square feet of play deck

#### **MODEL 1601**

- 4' x 5' A-Frame Tower
- 5' High Deck
- 2-Position Single Swing Beam
- 1-Position Extension Arm
- 10' Waterfall Slide
- 2 Swings
- 5' Rock Wall
- Trapeze
- Cargo Net
- Tire Swing

Sets with tarp roof, wood floor & slats may be ordered with poly roof, floor & slats.



17' wide x 16' deep x 11' high – Shown with no Stain and Green Accessories.





































Add 6' play area around the perimeter of the play set to avoid injury.

116 square feet of play deck

#### **MODEL 1208**

- ••2-6x8 tower
- 1-5x6 play house with poly roof

Options: 5' rock wall or 5' slides off the bridge, add more slides or climbers to the 6x8 pergola tower

- 1-6x8 pergola roof
- 1-6' 6" bridge
- 5' high decks
- 2-10' waterfall slide

- 1-5' spiral slide
- 3 position swing beam 8' high
- 2 belt swings
- 1 trapeze swing





33' wide x 17' deep x 13' high - Shown with Walnut Stain and Blue Accessories.







## BUILD YOUR OWN SET

Pick a Tower • Pick a Roof Style • Pick Colors • Pick Slides • Pick a Swing Beam Add Swings and Accessories

#### CUSTOMIZE YOUR SWING SET WITH OUR EXCITING OPTIONS.

You can choose any tower style in our catalog and a