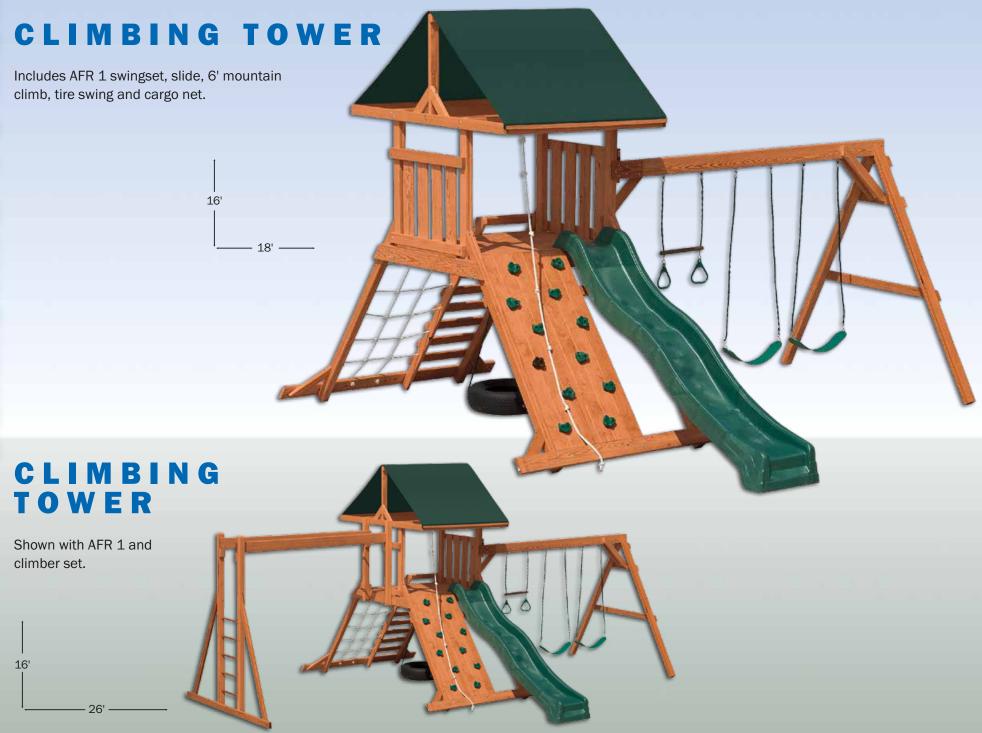

# **CLIMBING TOWER**

Shown with lookout, telescope, steering wheel, hideout, tire swing, overhead ladder, fire pole and AFR 3 swingset with buoy ball on overhang.

A large playset with lots of activity!