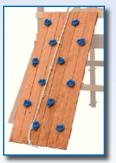

Cargo Net

6' Mountain

Climb

**Entrance Ladder** 

Telescope

**Bridge Connector** 

**Tarps** 

Tarps are available in solid blue and solid green.