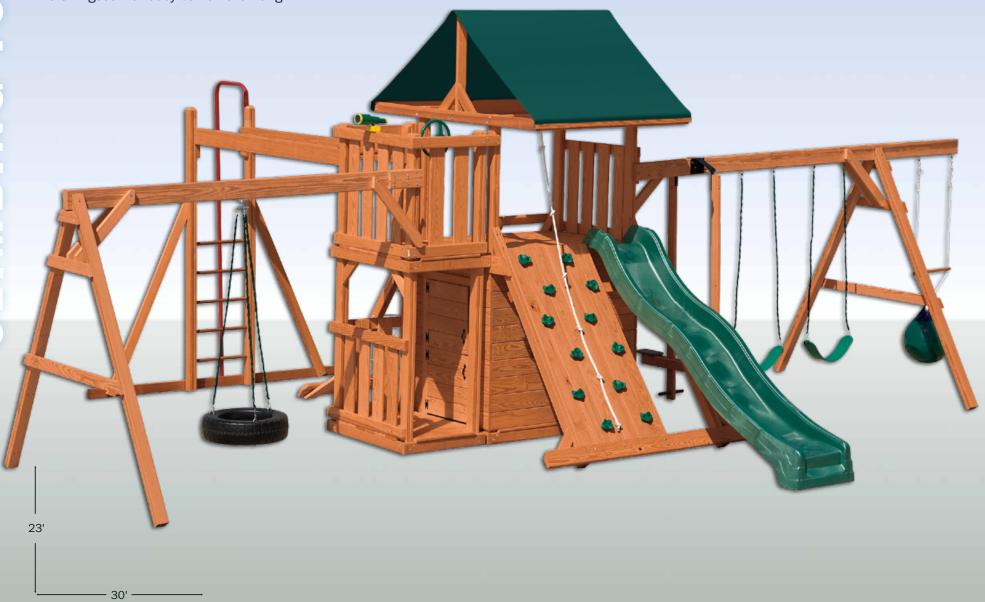

# **CONTEMPORARY**

Shown with 6' mountain climb, overhead ladder, cargo net, entrance ladder, fire pole, gangplank, slide, and AFR 3 swingset.

16'

**Small back yard?** 

This is a compact set with a 5'x6' deck.