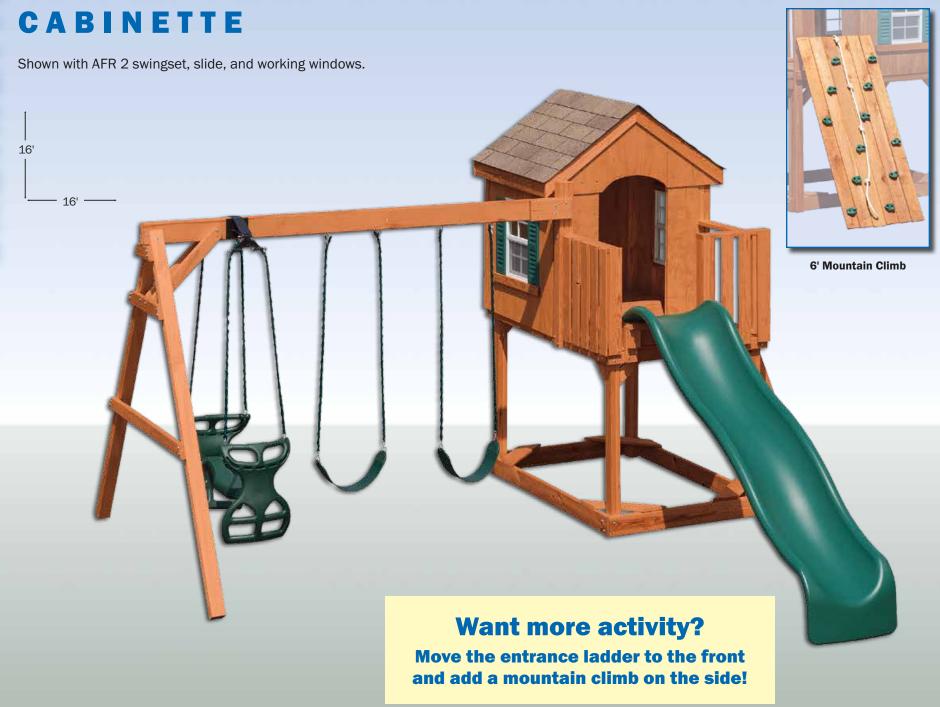

# Outay Systems A PLACE FOR OUTDOOR FUN!

# Want to add a picnic set as shown on page 19? Remove the porch swing or ladder.

Please specify which style roof you would like, wood or tarp. Picnic set adds 4 feet to overall size.