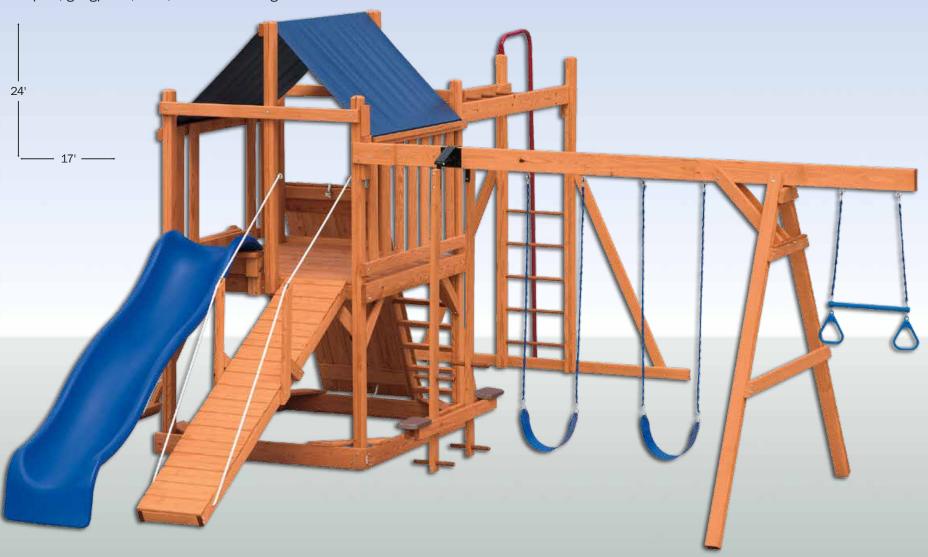

# AFR 4 SWINGSET Shown with slide tower, slide, 6' mountain climb, entrance ladder and AFR 4 swingset which includes 2 swings, lawn swing and wooden glider. 15' AFR 2 SWINGSET Shown with slide tower, slide, 6' mountain climb, entrance ladder, wooden glider and two swings. 15' 16' **Any of our A-Frame swingsets** can be ordered with the slide tower as shown on page 12, top photo.