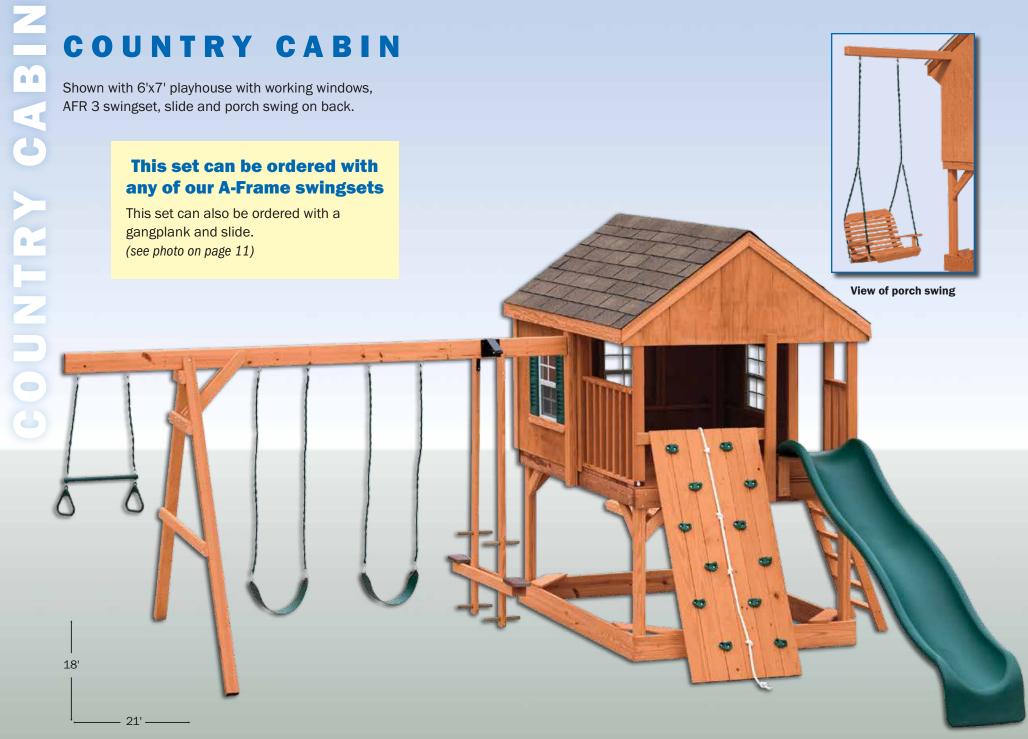

note: Most of our sets can be shifted from left to right and front to back so that you can design your set to fit your needs, and space that you have available. You can also omit components that you don't need.

#### **BUY WITH CONFIDENCE!**

Outdoor Play Systems LLC is family owned and operated, in business since 1983

# RETREAT AND CLIMBING SUPERIOR CLIMBING SUPERIOR

# SUMMER RETREAT AND CLIMBING TOWER

This set was designed by a customer. We challenge you to design your set with our components.



26'

# CLIMBING TOWER

Shown with AFR 2 swingset, turbo tower and hideout.



# **CLIMBING TOWER**

Shown with lookout, telescope, steering wheel, hideout, tire swing, overhead ladder, fire pole and AFR 3 swingset with buoy ball on overhang.

A large playset with lots of activity!













# Want to add a picnic set as shown on page 19? Remove the porch swing or ladder.

Please specify which style roof you would like, wood or tarp. Picnic set adds 4 feet to overall size.

### **COUNTRY CHATEAU**

6'x7' playhouse with 4'x6' cabin shown with AFR 3 swingset, slide, entrance ladder, gangplank, and 3 windows, with a porch swing out on the back.



## AFR 2

Shown with two seats, glider and slide tower.

12'

# AFR 3 SWINGSET

Shown with attached slide tower, 6' mountain climb, slide, 2 swings, wooden glider, wooden baby swing and entrance ladder.



# AFR 4 SWINGSET Shown with slide tower, slide, 6' mountain climb, entrance ladder and AFR 4 swingset which includes 2 swings, lawn swing and wooden glider. 15' AFR 2 SWINGSET Shown with slide tower, slide, 6' mountain climb, entran