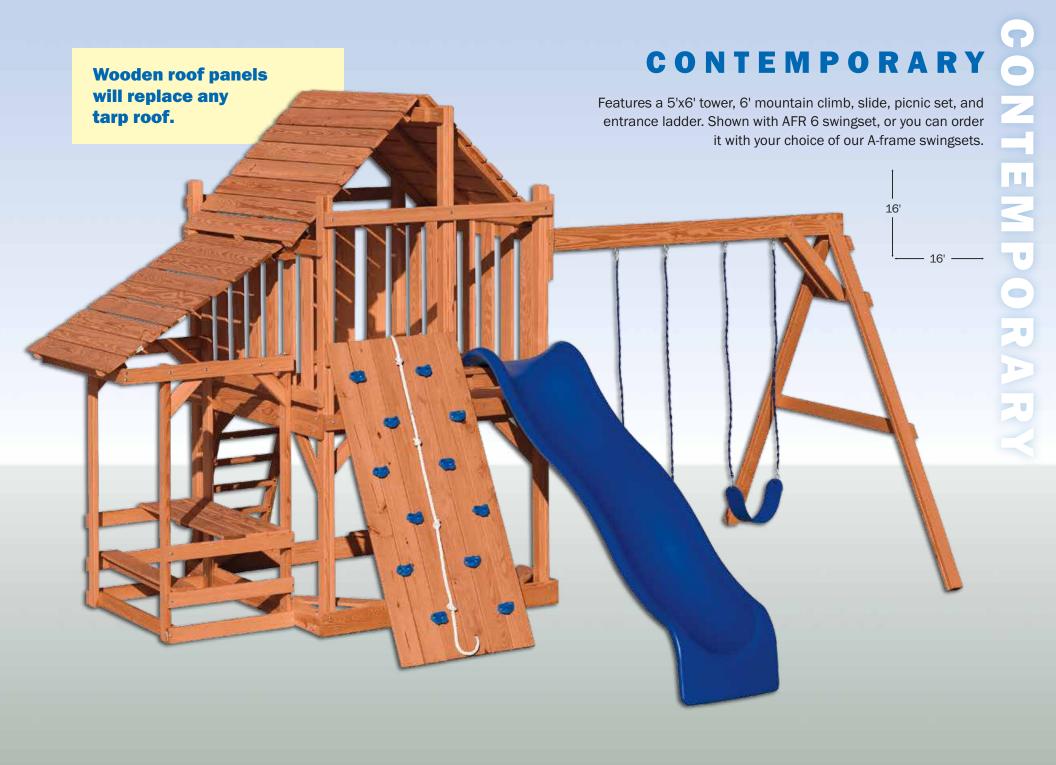

# **CONTEMPORARY**

Shown with 6' mountain climb, overhead ladder, cargo net, entrance ladder, fire pole, gangplank, slide, and AFR 3 swingset.

16'

**Small back yard?** 

This is a compact set with a 5'x6' deck.