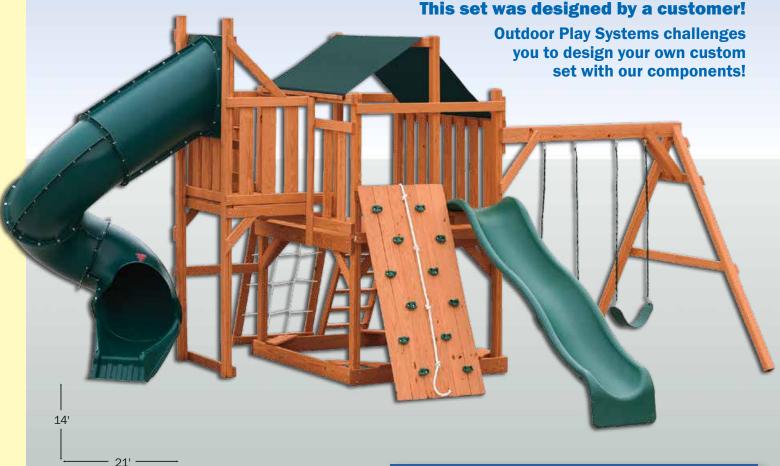

# SUMMER RETREAT AND CLIMBING TOWER

This set was designed by a customer. We challenge you to design your set with our components.

26'