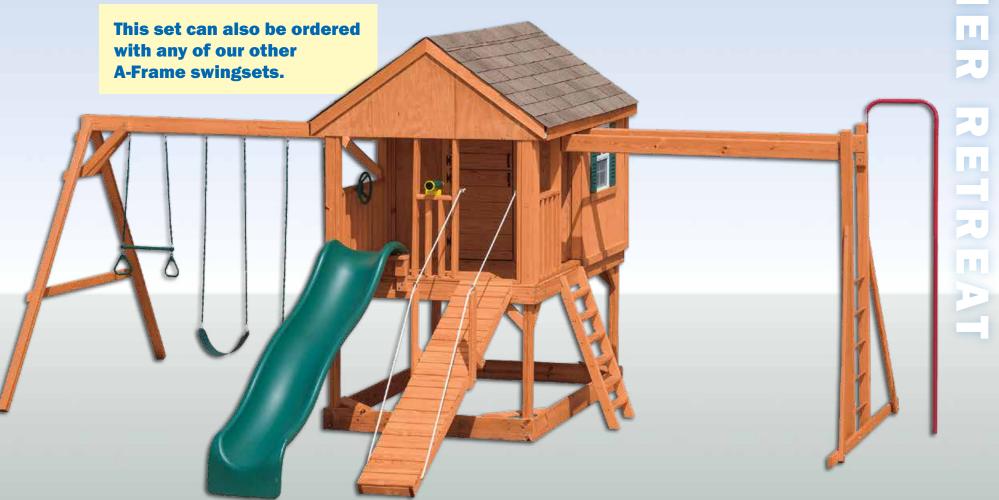

### THE SUMMER RETREAT

27' -

17'

A very roomy 6'x8' playhouse with Dutch doors and 3 working windows. The cabin is 4'x6' with 47" side walls and 6' to the roof peak. This is a set designed for older children.