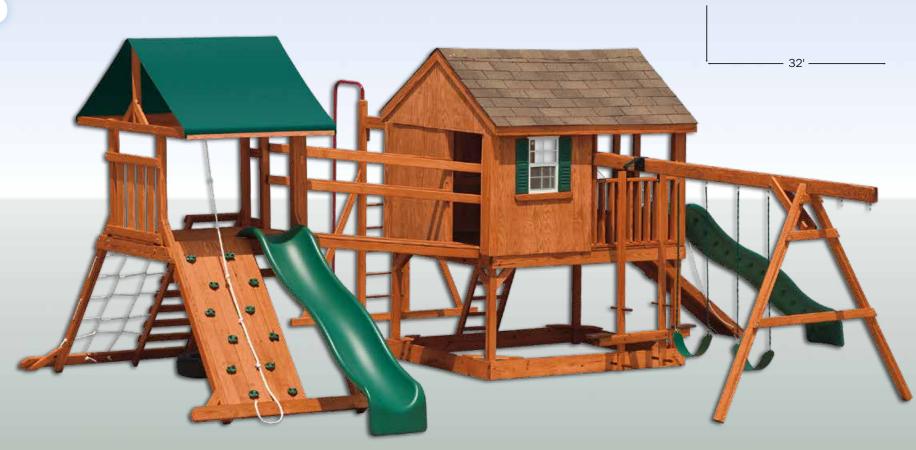

### **COUNTRY CHATEAU**

6'x7' playhouse with 4'x6' cabin shown with AFR 3 swingset, slide, entrance ladder, gangplank, and 3 windows, with a porch swing out on the back.