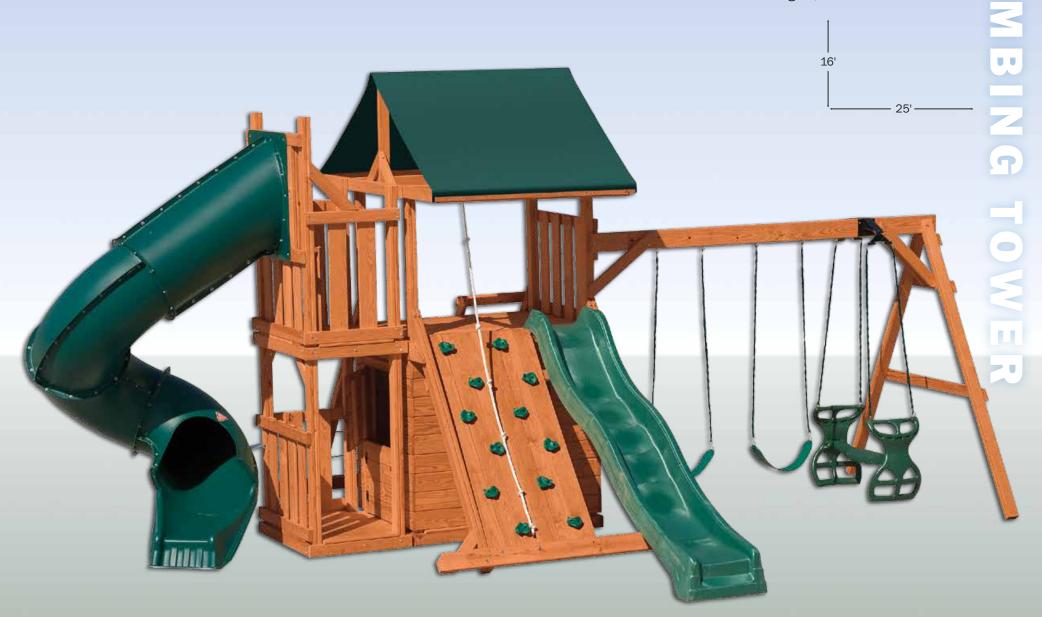

# CLIMBING TOWER

Shown with AFR 2 swingset, turbo tower and hideout.

# **CLIMBING TOWER**

Shown with lookout, telescope, steering wheel, hideout, tire swing, overhead ladder, fire pole and AFR 3 swingset with buoy ball on overhang.

A large playset with lots of activity!

# Want to add a picnic set as shown on page 19? Remove the porch swing or ladder.

Please specify which style roof you would like, wood or tarp. Picnic set adds 4 feet to overall size.