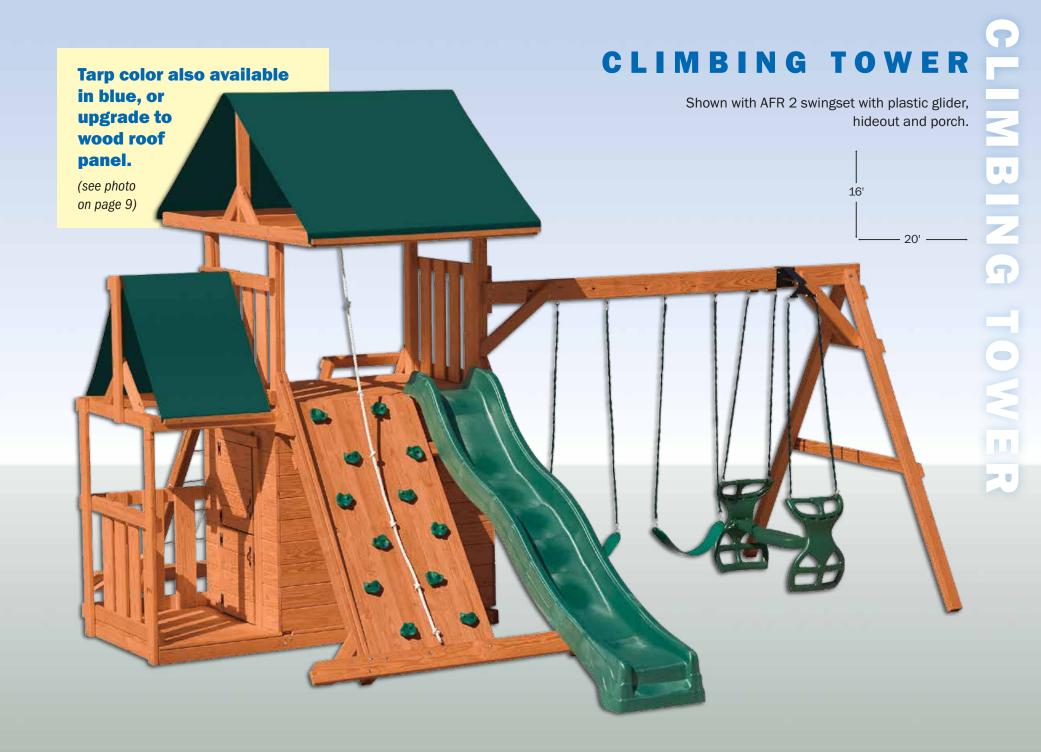

Please note: Most of our sets can be shifted from left to right and front to back so that you can design your set to fit your needs, and space that you have available. You can also omit components that you don't need.

#### **BUY WITH CONFIDENCE!**

Outdoor Play Systems LLC is family owned and operated, in business since 1983

# RETREAT AND CLIMBING SUPERIOR CLIMBING SUPERIOR

# SUMMER RETREAT AND CLIMBING TOWER

This set was designed by a customer. We challenge you to design your set with our components.



26'

# CLIMBING TOWER

Shown with AFR 2 swingset, turbo tower and hideout.



# **CLIMBING TOWER**

Shown with lookout, telescope, steering wheel, hideout, tire swing, overhead ladder, fire pole and AFR 3 swingset with buoy ball on overhang.

A large playset with lots of activity!













# Want to add a picnic set as shown on page 19? Remove the porch swing or ladder.

Please specify which style roof you would like, wood or tarp. Picnic set adds 4 feet to overall size.

### **COUNTRY CHATEAU**

6'x7' playhouse with 4'x6' cabin shown with AFR 3 swingset, slide, entrance ladder, gangplank, and 3 windows, with a porch swing out on the back.



## AFR 2

Shown with two seats, glider and slide tower.

12'

# AFR 3 SWINGSET

Shown with attached slide tower, 6' mountain climb, slide, 2 swings, wooden glider, wooden baby swing and entrance ladder.



# AFR 4 SWINGSET Shown with slide tower, slide, 6' mountain climb, entrance ladder and AFR 4 swingset which includes 2 swings, lawn swing and wooden glider. 15' AFR 2 SWINGSET Shown with slide tower, slide, 6' mountain climb