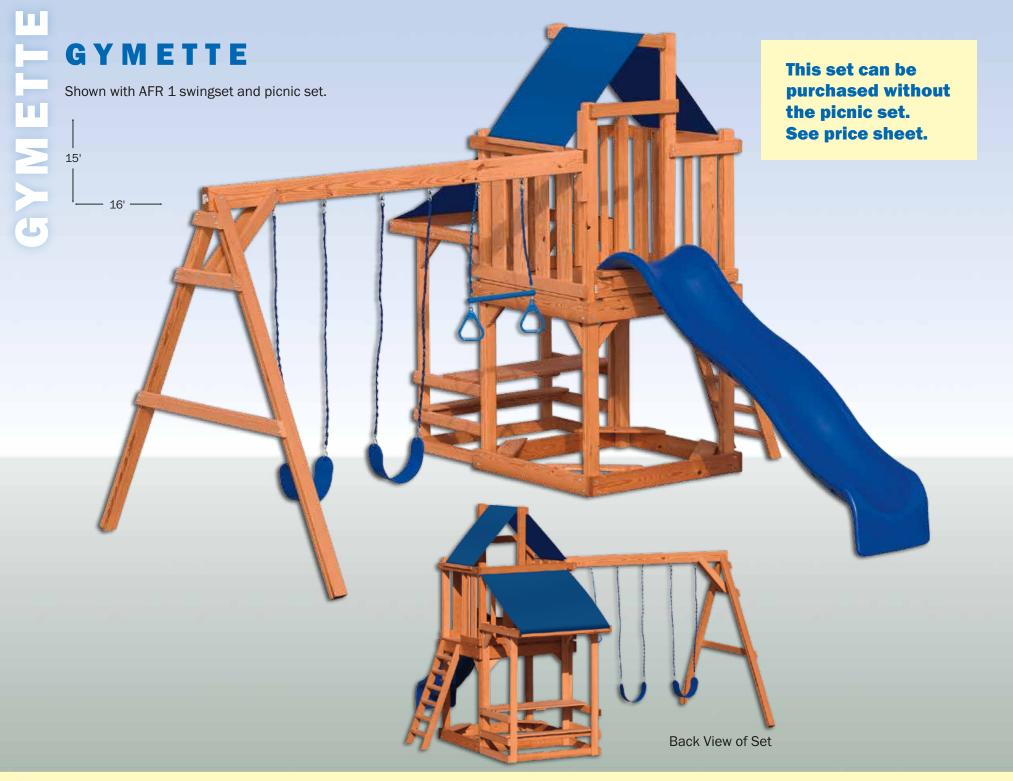

# Want to add a picnic set as shown on page 19? Remove the porch swing or ladder.

Please specify which style roof you would like, wood or tarp. Picnic set adds 4 feet to overall size.