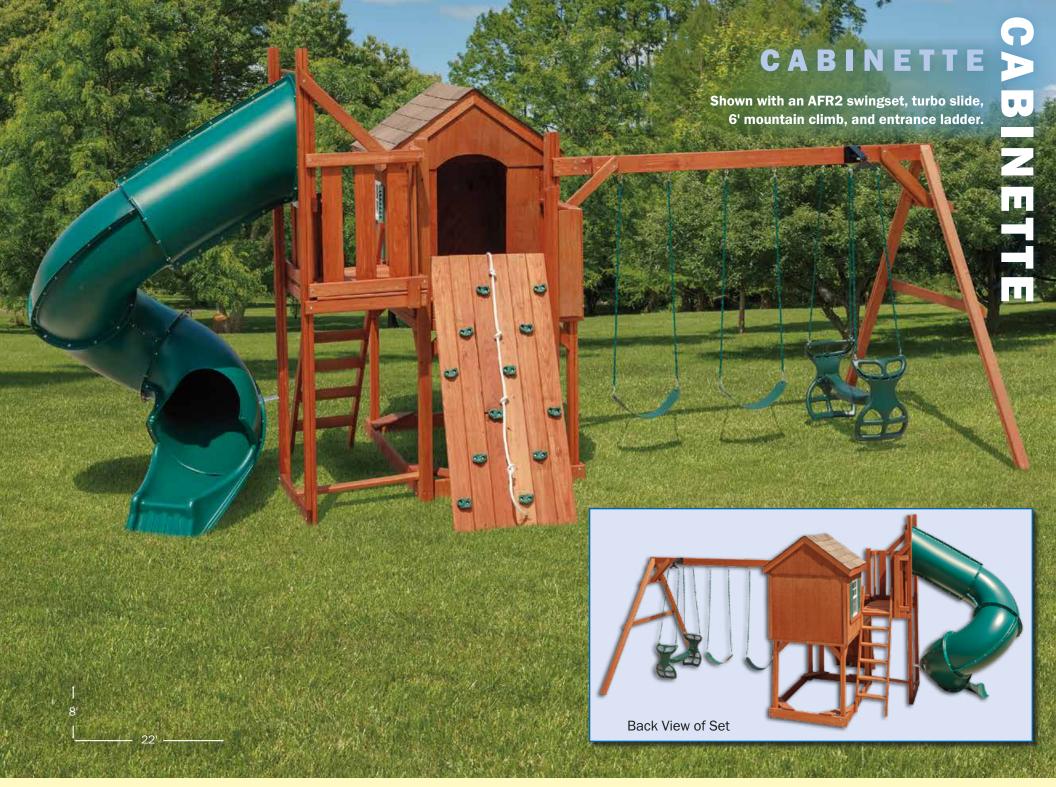

# Outay Systems A PLACE FOR OUTDOOR FUN!

# Want to add a picnic set as shown on page 19? Remove the porch swing or ladder.

Please specify which style roof you would like, wood or tarp. Picnic set adds 4 feet to overall size.