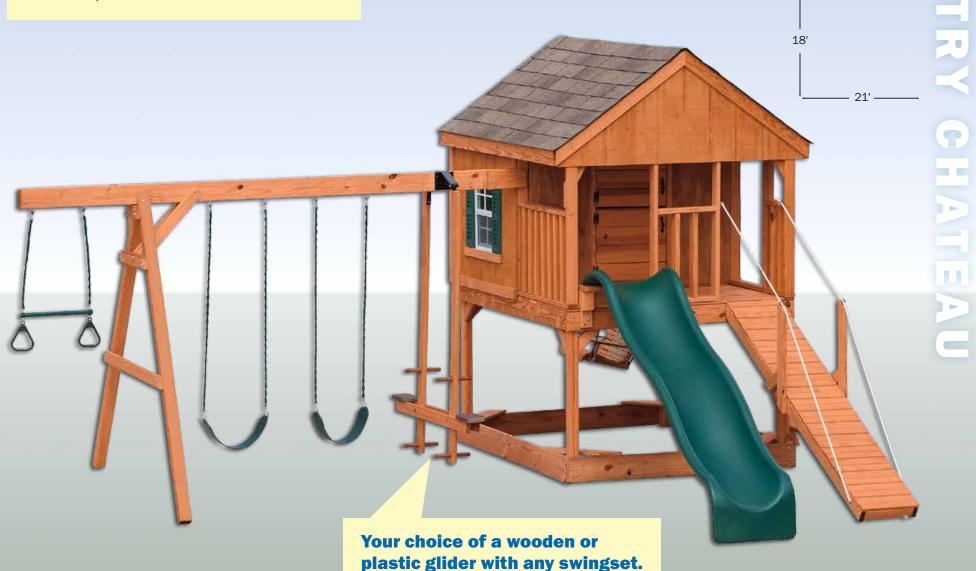

### **COUNTRY CHATEAU**

6'x7' playhouse with 4'x6' cabin shown with AFR 3 swingset, slide, entrance ladder, gangplank, and 3 windows, with a porch swing out on the back.