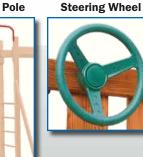

# **CLIMBING TOWER**

Shown with lookout, telescope, steering wheel, hideout, tire swing, overhead ladder, fire pole and AFR 3 swingset with buoy ball on overhang.

A large playset with lots of activity!