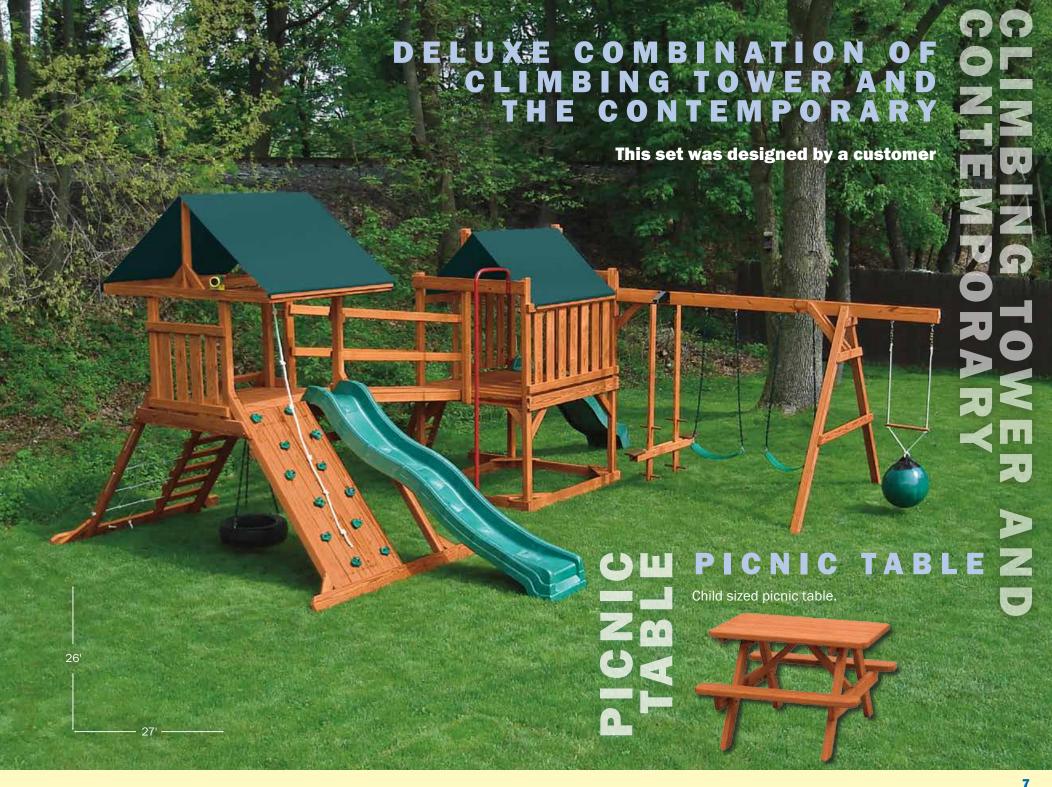

# SUMMER RETREAT AND CLIMBING TOWER

This set was designed by a customer. We challenge you to design your set with our components.

26'