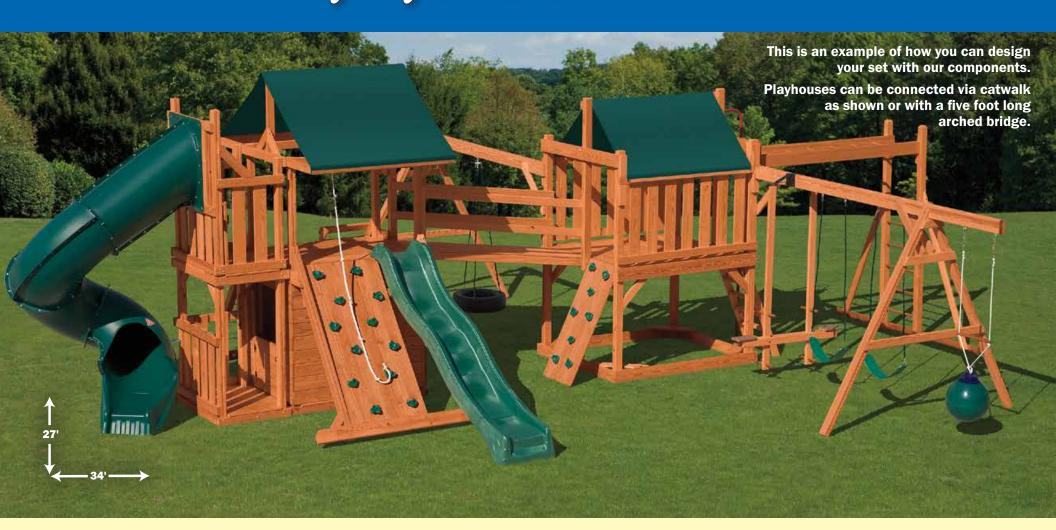

# Outay Systems A PLACE FOR OUTDOOR FUN!

#### **Our Lancaster County, Pennsylvania Craftsmen**

combine outdoor lumber with modern components and craftsmanship to make your set a child's delight. This catalog shows our most popular and standard designs. Please note: Most of our sets can be shifted from left to right and front to back so that you can design your set to fit your needs, and space that you have available. You can also omit components that you don't need.

#### **Catwalk Connector**

Catwalk connectors can also be used to join one play tower to another. See cover photo for example.