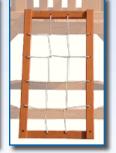

Cargo Net

6' Mountain

Climb

**Entrance Ladder** 

Telescope

**Bridge Connector** 

**Tarps** 

Tarps are available in solid blue and solid green.