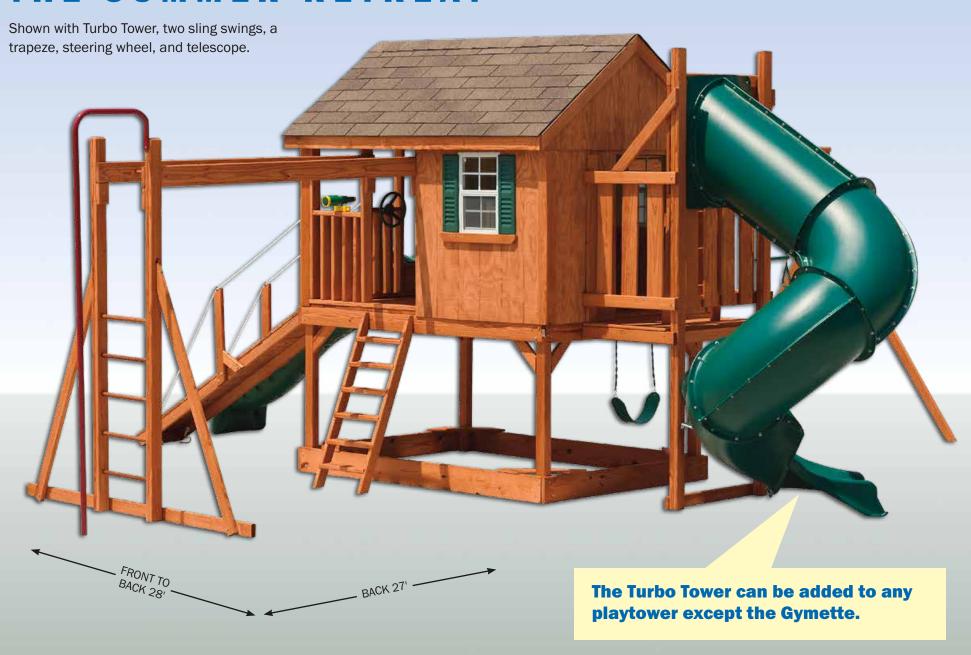

# THE SUMMER RETREAT

### THE SUMMER RETREAT

27' -

17'

A very roomy 6'x8' playhouse with Dutch doors and 3 working windows. The cabin is 4'x6' with 47" side walls and 6' to the roof peak. This is a set designed for older children.