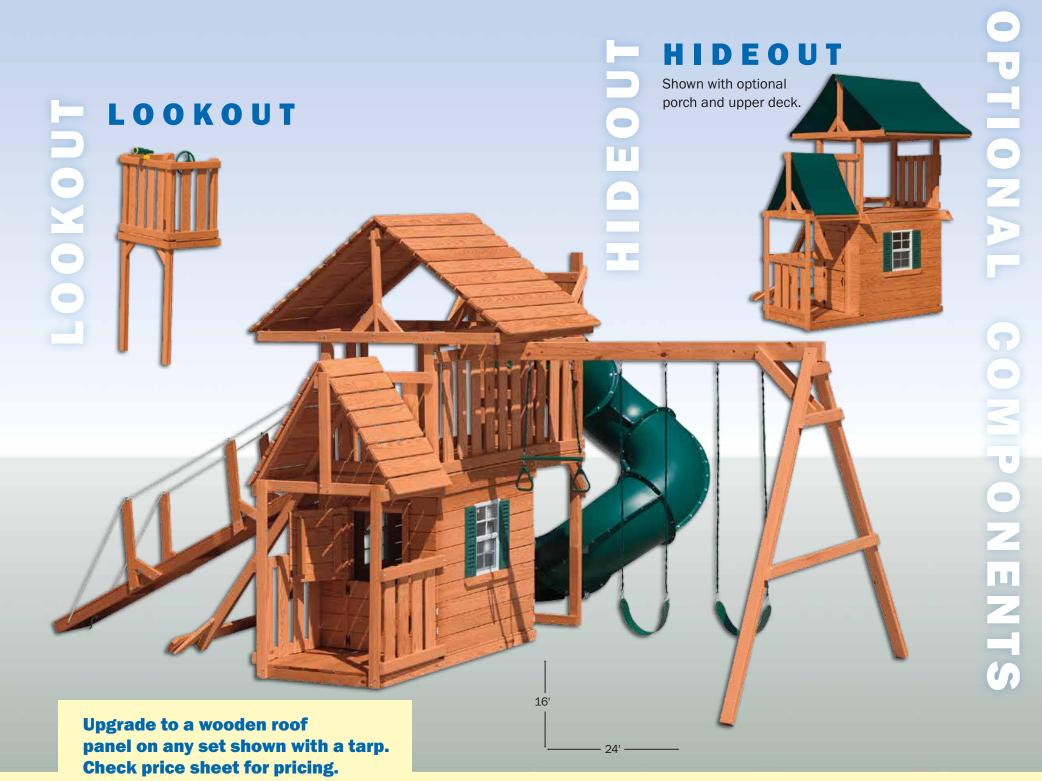

#### **OPTIONS**

#### to Customize Your Swingset

Dots Indicate Color Availability: 

blue green black

**Design Your Own Custom Set With Our Components. A-Frame Swings Interchange with All Playhouses.** 

Gangplank

4' Mountain Climb