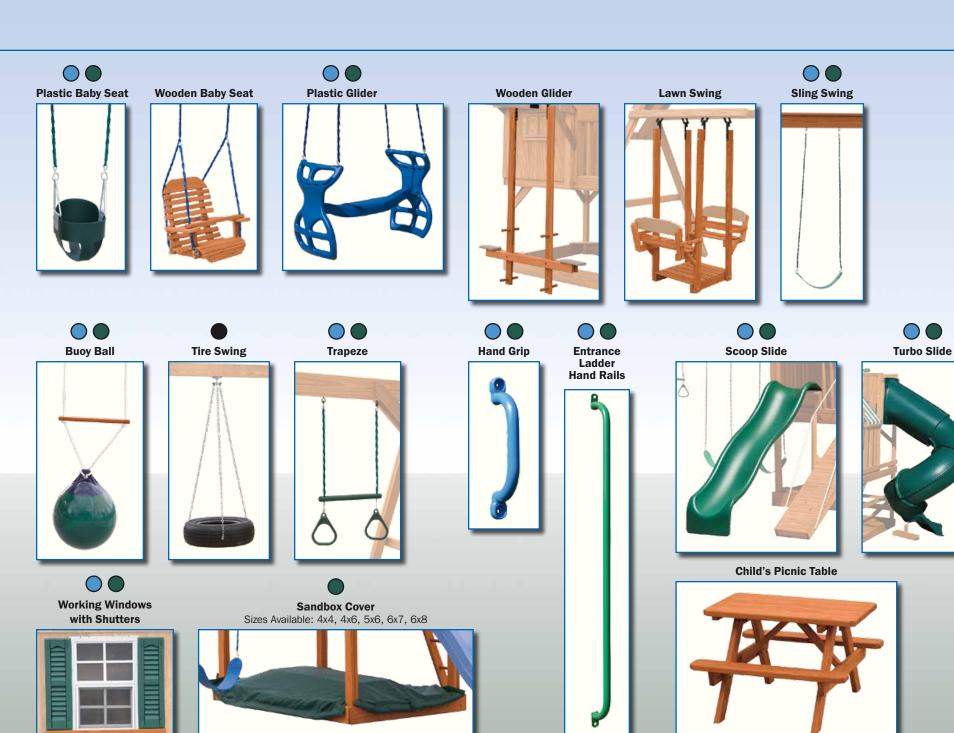

#### **OPTIONS**

#### to Customize Your Swingset

Dots Indicate Color Availability: 

blue green black

**Design Your Own Custom Set With Our Components. A-Frame Swings Interchange with All Playhouses.** 

Gangplank

4' Mountain Climb

Cargo Net

6' Mountain

Climb

**Entrance Ladder** 

Telescope

**Bridge Connector** 

**Tarps** 

Tarps are available in solid blue and solid green.

#### **Catwalk Connector**

Catwalk connectors can also be used to join one play tower to another. See cover photo for example.