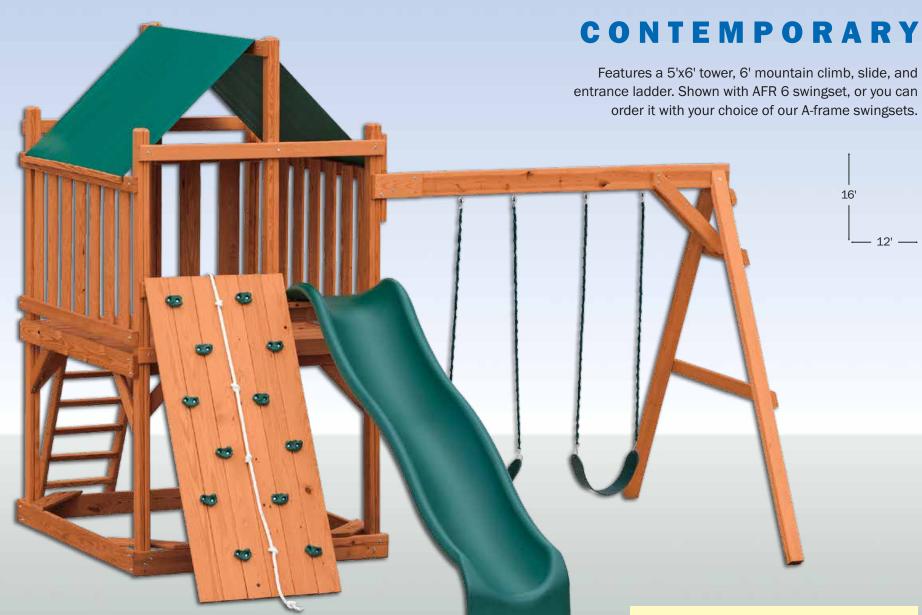

# **CONTEMPORARY**

Shown with 6' mountain climb, overhead ladder, cargo net, entrance ladder, fire pole, gangplank, slide, and AFR 3 swingset.

16'

**Small back yard?** 

This is a compact set with a 5'x6' deck.