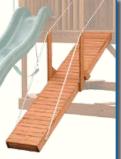

Cargo Net

6' Mountain

Climb

**Entrance Ladder** 

Telescope

**Bridge Connector** 

**Tarps** 

Tarps are available in solid blue and solid green.

#### **Catwalk Connector**

Catwalk connectors can also be used to join one play tower to another. See cover photo for example.