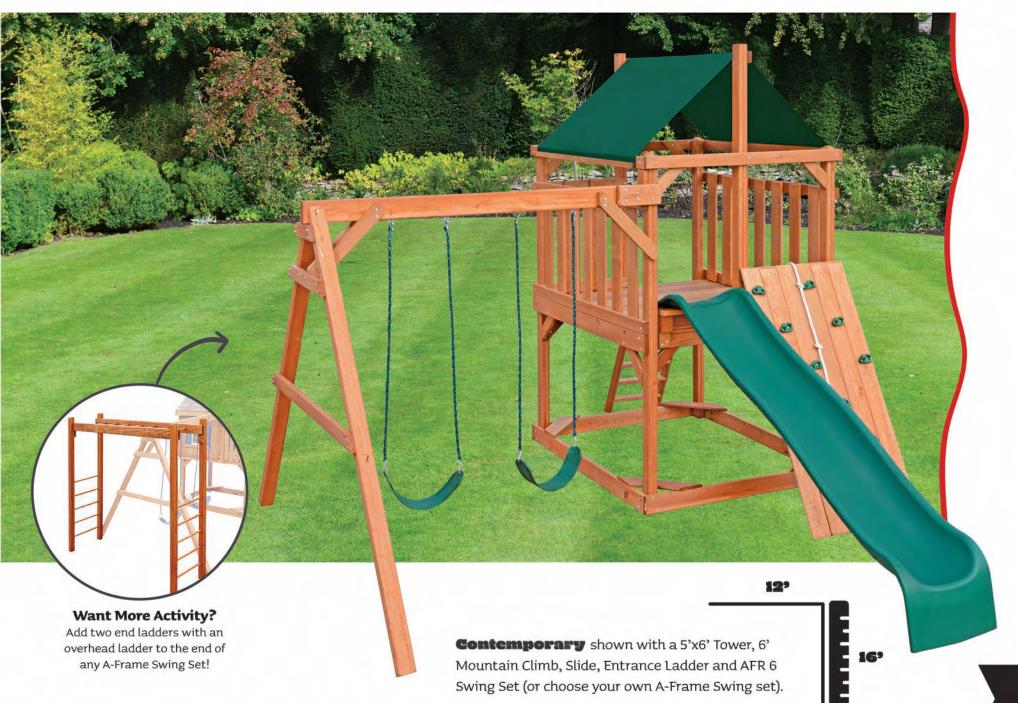

# Outdoor Peay Systems

A Place for Outdoor Fun!



**Back View** 

OURGOOF Play Systems

Family Owned and Operated Building Quality Play Sets Since 1983!

27





Climbing Tower & Contemporary 279

26'





# AFR 2 Swing Set

149

Shown with Slide Tower, 2 Swings and Glider. 15





## AFR 3 Swing Set

179

Shown with Slide Tower, 6' Mountain Climb, Slide, 2 Swings, Wooden Glider, Plastic Baby Swing and Entrance Ladder.















### **Options**

**Customize your Play System!** Design your own custom set with our components. A-Frame swings interchange with all play systems.





Wooden Glider



**Tarps** are available in blue or green.



Sandbox Cover
Sizes Available: 4x4, 4x6, 5x6, 6x7, 6x8



**Bridge Connector** 

#### **Catwalk Connectors**

Join one play tower to another. See cover photo for example.



Working Windows with Shutters

Available in



green









Fire Pole Scoop Slide

Available in blue green

Available in blue green

Available in blue green





















Cargo Net

### Ten Reasons

to Buy an Outdoor Play System:

Why spend hundreds or thousands of dollars more for something your child will use for 15 years?

Our sets are very modular.

Design your own outdoor play system using