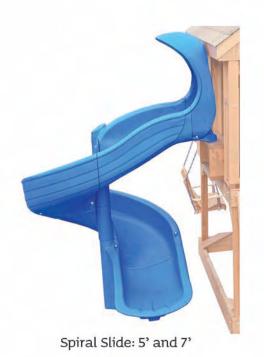

#### **Catwalk Connectors**

Join one play tower to another. See cover photo for example.

Working Windows with Shutters

Available in

green

Fire Pole Scoop Slide

Available in blue green

Available in blue green