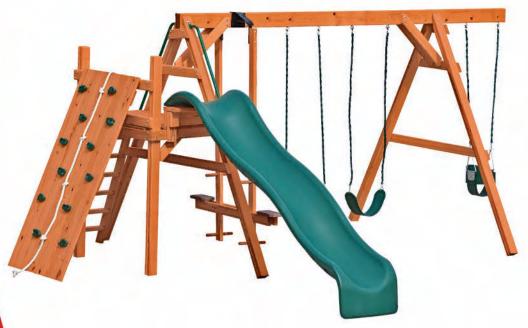

## AFR 3 Swing Set

179

Shown with Slide Tower, 6' Mountain Climb, Slide, 2 Swings, Wooden Glider, Plastic Baby Swing and Entrance Ladder.