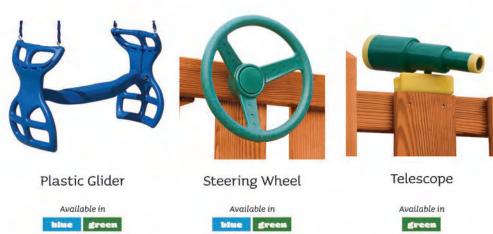

### **Options**

**Customize your Play System!** Design your own custom set with our components. A-Frame swings interchange with all play systems.

Wooden Glider

**Tarps** are available in blue or green.

Sandbox Cover
Sizes Available: 4x4, 4x6, 5x6, 6x7, 6x8