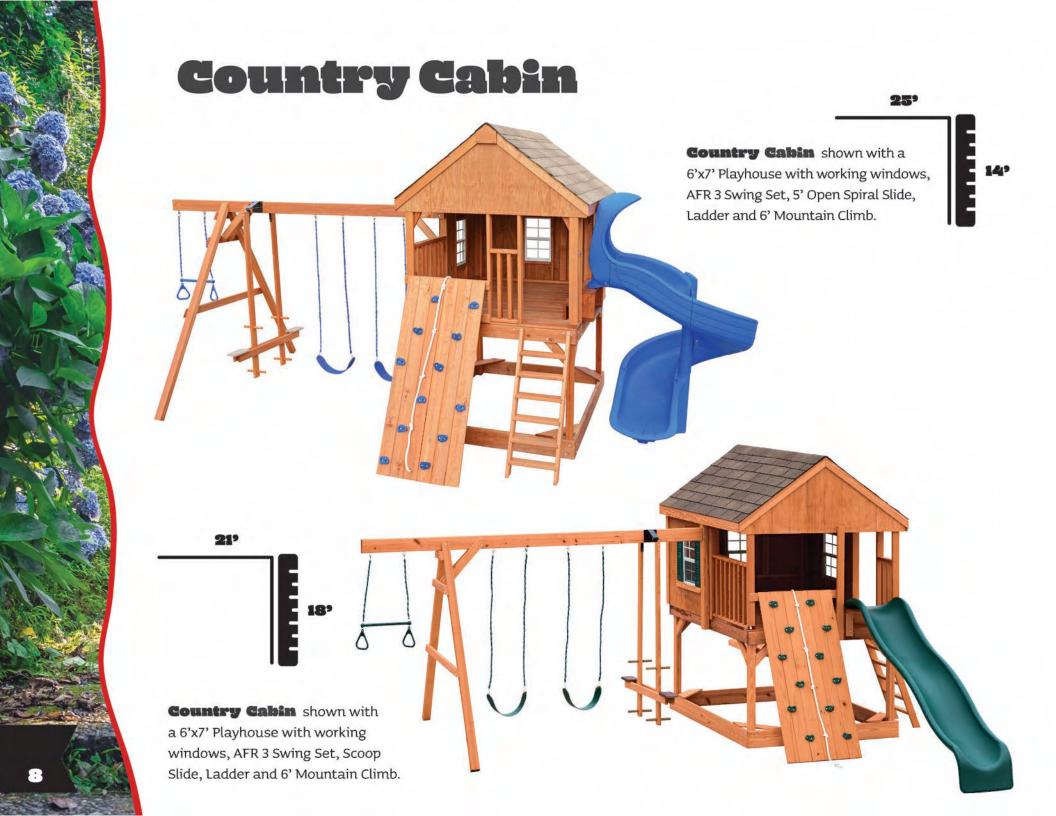

# Outdoor Peay Systems

A Place for Outdoor Fun!



**Back View** 

OURGOOF Play Systems

Family Owned and Operated Building Quality Play Sets Since 1983!

27





Climbing Tower & Contemporary 279

26'





# AFR 2 Swing Set

149

Shown with Slide Tower, 2 Swings and Glider. 15





## AFR 3 Swing Set

179

Shown with Slide Tower, 6' Mountain Climb, Slide, 2 Swings, Wooden Glider, Plastic Baby Swing and Entrance Ladder.















### **Options**

**Customize your Play System!** Design your own custom set with our components. A-Frame swings interchange with all play systems.





Wooden Glider



**Tarps** are available in blue or green.



Sandbox Cover
Sizes Available: 4x4, 4x6, 5x6, 6x7, 6x8



**Bridge Connector** 

#### **Catwalk Connectors**

Join one play tower to another. See cover photo for example.



Working Windows with Shutters

Available in



green









Fire Pole Scoop Slide

Available in blue green

Available in blue green

Available in blue green





















Cargo Net

### Ten Reasons

to Buy an Outdoor Play System:

Why spend hundreds or thousands of dollars more for something your child will use for 15 years?

Our sets are very modular.

Design your own outdoor play system