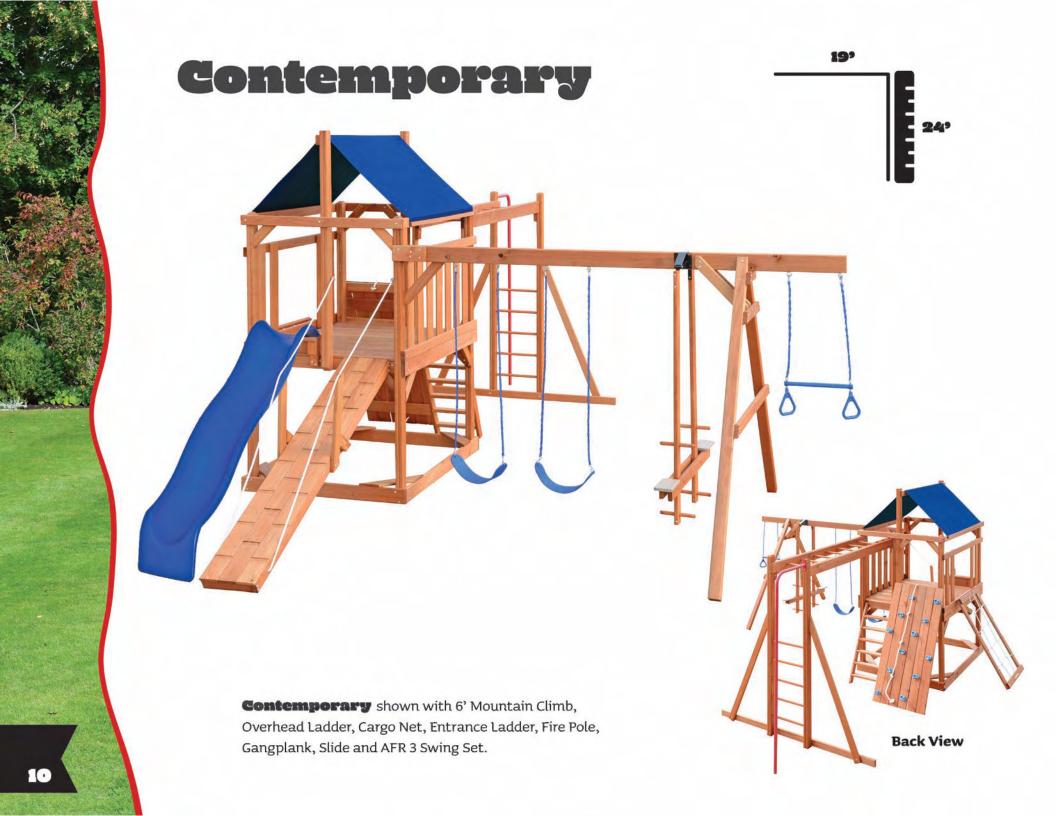

# Outdoor Peay Systems

A Place for Outdoor Fun!



**Back View** 

OURGOOF Play Systems

Family Owned and Operated Building Quality Play Sets Since 1983!

27





Climbing Tower & Contemporary 279

26'





# AFR 2 Swing Set

149

Shown with Slide Tower, 2 Swings and Glider. 15





## AFR 3 Swing Set

179

Shown with Slide Tower, 6' Mountain Climb, Slide, 2 Swings, Wooden Glider, Plastic Baby Swing and Entrance Ladder.















### **Options**

**Customize your Play System!** Design your own custom set with our components. A-Frame swings interchange with all play systems.





Wooden Glider



**Tarps** are available in blue or green.



Sandbox Cover
Sizes Available: 4x4, 4x6, 5x6, 6x7, 6x8



**Bridge Connector** 

#### **Catwalk Connectors**

Join one play tower to another. See cover photo for example.



Working Windows with Shutters

Available in



green









Fire Pole Scoop Slide

Available in blue green

Available in blue green

Available in blue green





















Cargo Net

### Ten Reasons

to Buy an Outdoor Play System:

Why spend hundreds or thousands of dollars more for something your child will use for 15 years?

Our sets are very modular.

Design your own outdoor play system usi