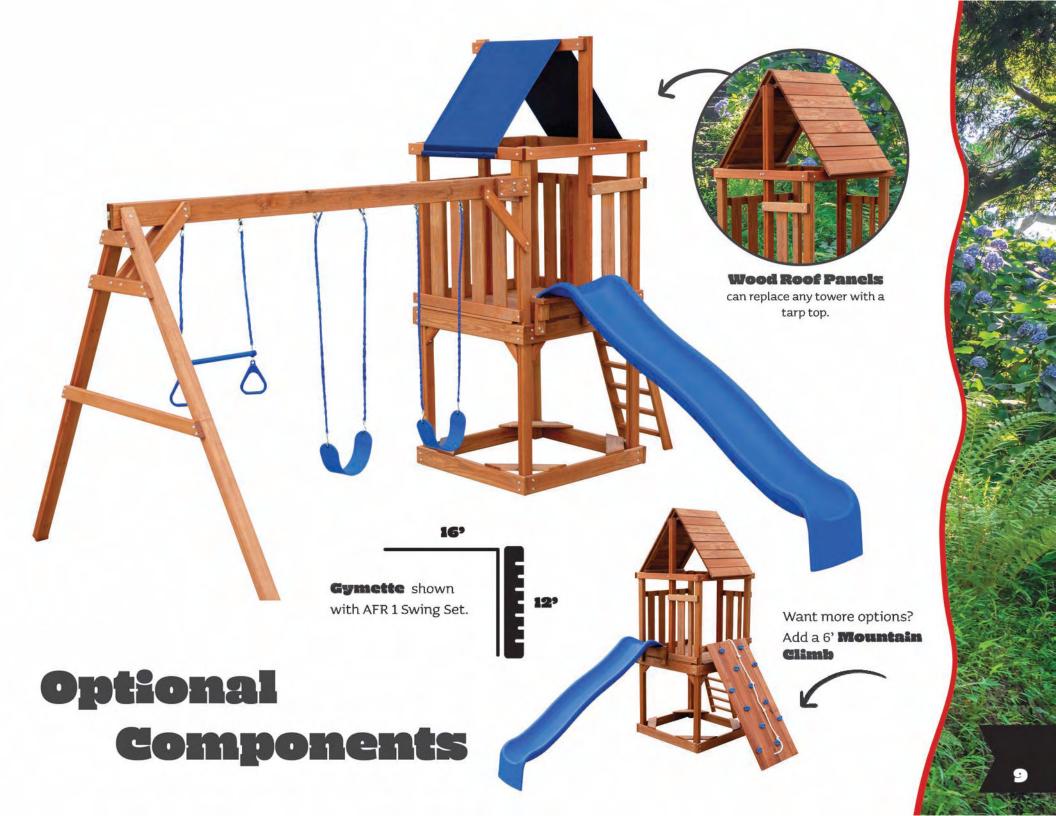

# Outdoor Peay Systems

A Place for Outdoor Fun!



**Back View** 

OURGOOF Play Systems

Family Owned and Operated Building Quality Play Sets Since 1983!

27





Climbing Tower & Contemporary 279

26'





# AFR 2 Swing Set

149

Shown with Slide Tower, 2 Swings and Glider. 15





## AFR 3 Swing Set

179

Shown with Slide Tower, 6' Mountain Climb, Slide, 2 Swings, Wooden Glider, Plastic Baby Swing and Entrance Ladder.















### **Options**

**Customize your Play System!** Design your own custom set with our components. A-Frame swings interchange with all play systems.





Wooden Glider



**Tarps** are available in blue or green.



Sandbox Cover
Sizes Available: 4x4, 4x6, 5x6, 6x7, 6x8



**Bridge Connector** 

#### **Catwalk Connectors**

Join one play tower to another. See cover photo for example.



Working Windows with Shutters

Available in



green









Fire Pole Scoop Slide

Available in blue green

Available in blue green

Available in blue green





















Cargo Net

### Ten Reasons

to Buy an Outdoor Play System:

Why spend hundreds or thousands of dollars more for something your child will use for 15 years?

Our sets are very modular.

Design your own outdoor play system u