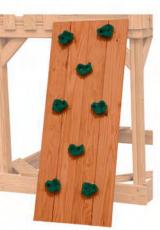

## AFR 3 Swing Set

179

Shown with Slide Tower, 6' Mountain Climb, Slide, 2 Swings, Wooden Glider, Plastic Baby Swing and Entrance Ladder.