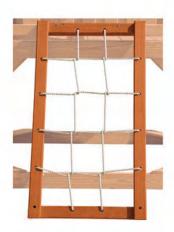

# AFR 2 Swing Set

149

Shown with Slide Tower, 2 Swings and Glider. 15





## AFR 3 Swing Set

179

Shown with Slide Tower, 6' Mountain Climb, Slide, 2 Swings, Wooden Glider, Plastic Baby Swing and Entrance Ladder.















### **Options**

**Customize your Play System!** Design your own custom set with our components. A-Frame swings interchange with all play systems.





Wooden Glider



**Tarps** are available in blue or green.



Sandbox Cover
Sizes Available: 4x4, 4x6, 5x6, 6x7, 6x8



**Bridge Connector** 

#### **Catwalk Connectors**

Join one play tower to another. See cover photo for example.



Working Windows with Shutters

Available in



green









Fire Pole Scoop Slide

Available in blue green

Available in blue green

Available in blue green





















Cargo Net

### Ten Reasons

to Buy an Outdoor Play System:

Why spend hundreds or thousands of dollars more for something your child will use for 15 years?

Our sets are very modular.

Design your own outdoor play system using our components.

Built to outlast the play years of your child.

We use all wood framing which, unlike vinyl, is a renewable resource.

No vinyl sleeves that can be cracked when cold.

Wooden decks and railings mean no static from vinyl to shock your child.

More activities for a lot less money.

Damaged parts are easily replaced. Contact Outdoor Play Systems or go to your local lumber yard.

Availability is two to three weeks from our plant (availability may vary depending on distributor's location).

We use Wolmanized® Wood products.



Your Outdoor Play System w