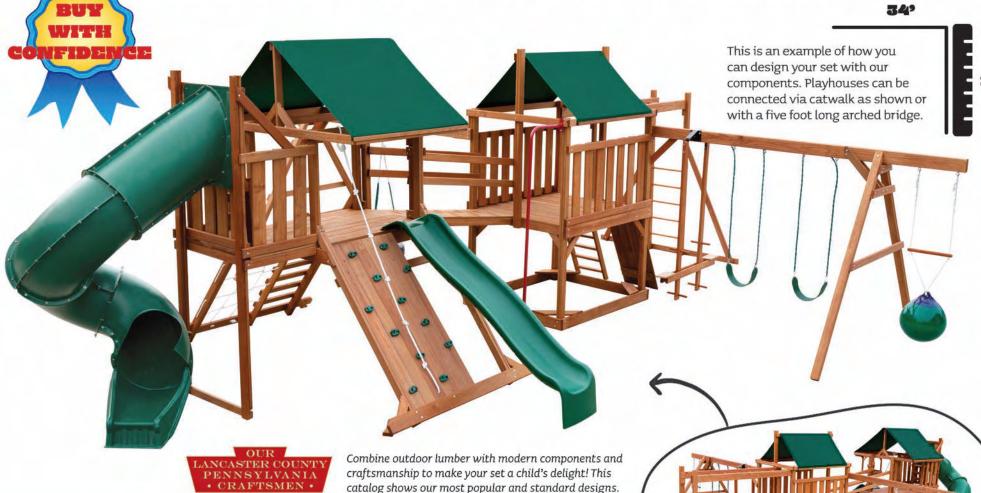

#### **Catwalk Connectors**

Join one play tower to another. See cover photo for example.

Working Windows with Shutters

Available in

green

Fire Pole Scoop Slide

Available in blue green

Available in blue green