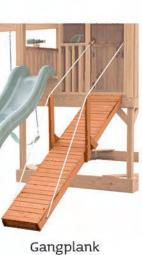

#### **Catwalk Connectors**

Join one play tower to another. See cover photo for example.

Working Windows with Shutters

Available in

green

Fire Pole Scoop Slide

Available in blue green

Available in blue green