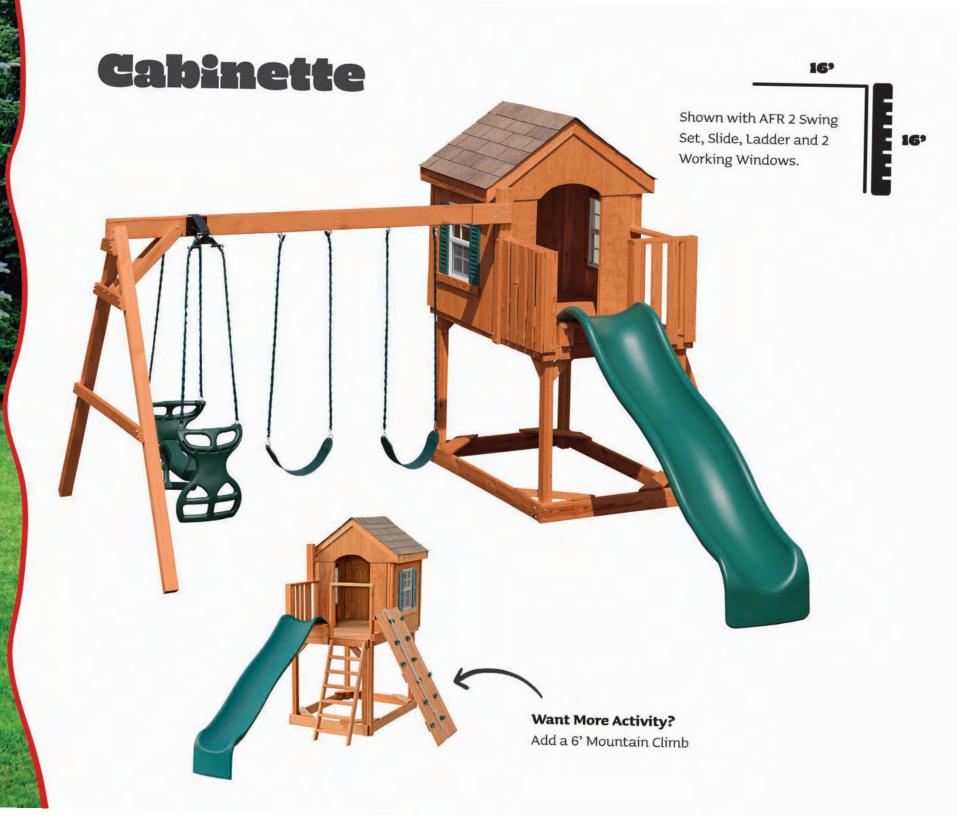

# Outdoor Peay Systems

A Place for Outdoor Fun!

**Back View** 

OURGOOF Play Systems

Family Owned and Operated Building Quality Play Sets Since 1983!

27

Climbing Tower & Contemporary 279

26'