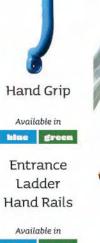

### **Options**

**Customize your Play System!** Design your own custom set with our components. A-Frame swings interchange with all play systems.

Wooden Glider

**Tarps** are available in blue or green.

Sandbox Cover
Sizes Available: 4x4, 4x6, 5x6, 6x7, 6x8

#### **Catwalk Connectors**

Join one play tower to another. See cover photo for example.

Working Windows with Shutters

Available in

green

Fire Pole Scoop Slide

Available in blue green

Available in blue green

Available in blue green

Cargo Net