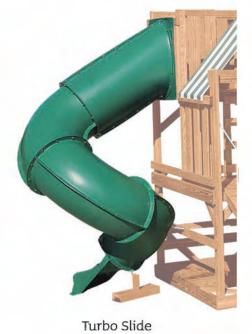

#### **Catwalk Connectors**

Join one play tower to another. See cover photo for example.

Working Windows with Shutters

Available in

green

Fire Pole Scoop Slide

Available in blue green

Available in blue green