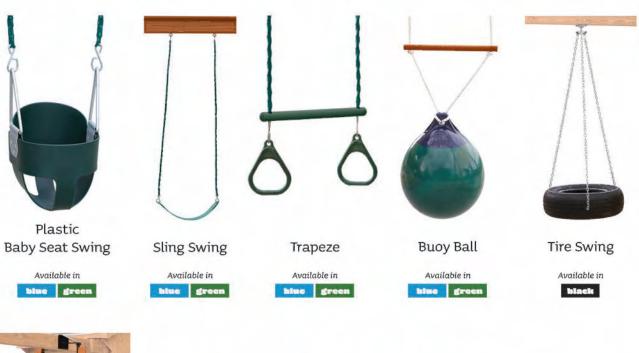

### **Options**

**Customize your Play System!** Design your own custom set with our components. A-Frame swings interchange with all play systems.

Wooden Glider

**Tarps** are available in blue or green.

Sandbox Cover
Sizes Available: 4x4, 4x6, 5x6, 6x7, 6x8