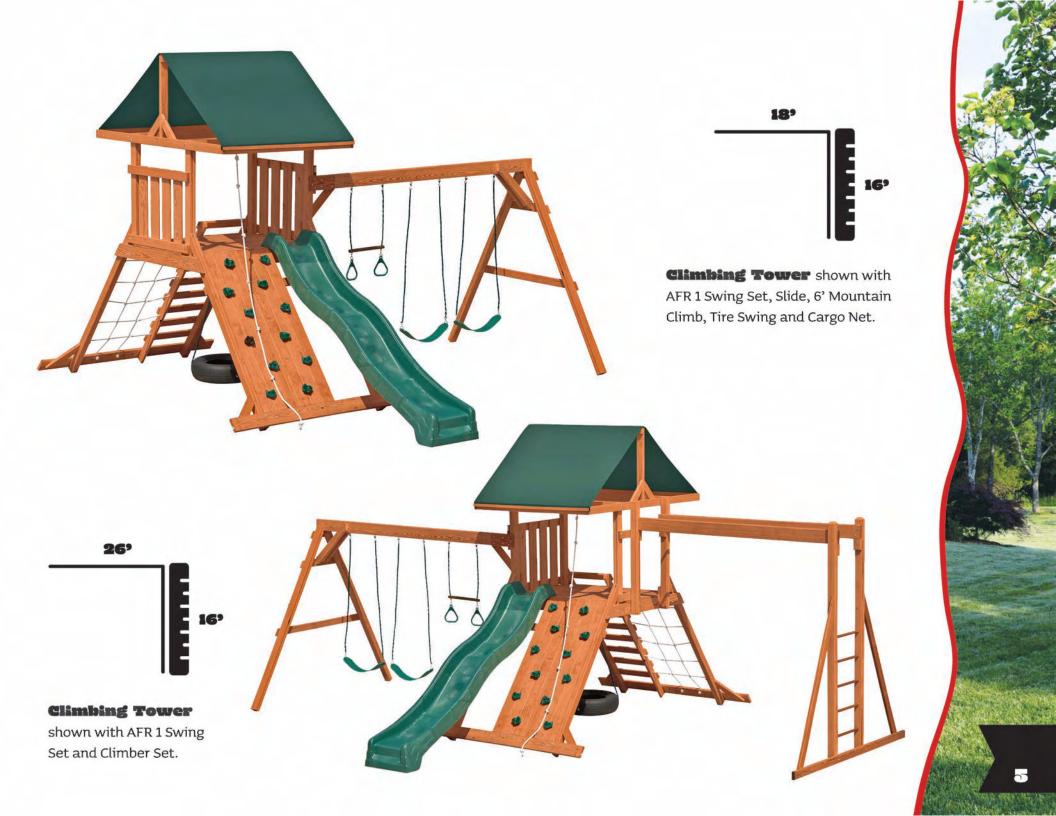

# Outdoor Peay Systems

A Place for Outdoor Fun!

**Back View** 

OURGOOF Play Systems

Family Owned and Operated Building Quality Play Sets Since 1983!

27

Climbing Tower & Contemporary 279

26'