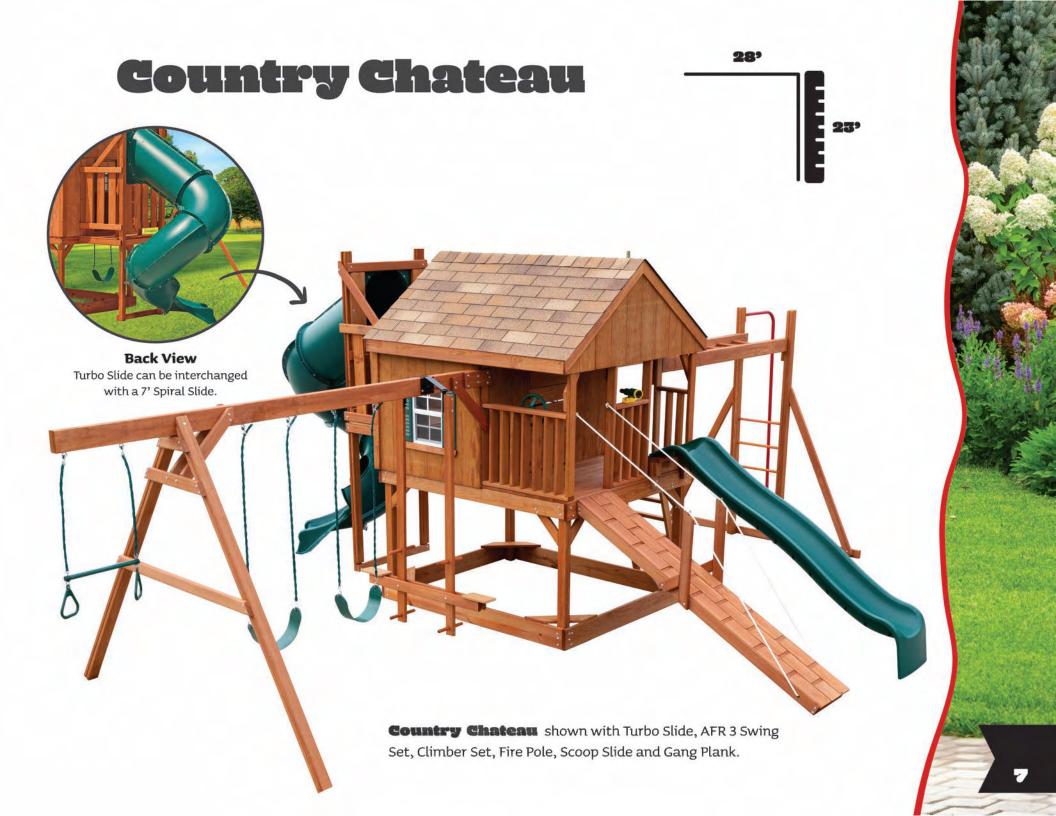

#### **Catwalk Connectors**

Join one play tower to another. See cover photo for example.

Working Windows with Shutters

Available in

green

Fire Pole Scoop Slide

Available in blue green

Available in blue green