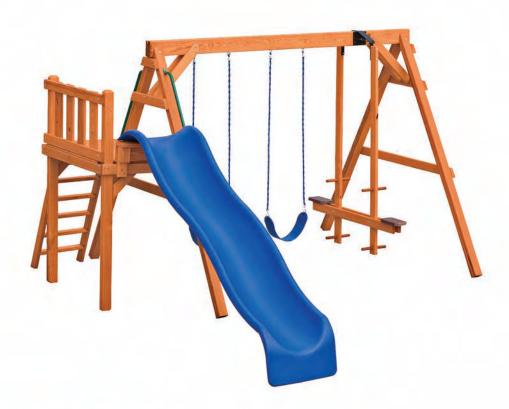

# Outdoor Peay Systems

A Place for Outdoor Fun!



**Back View** 

OURGOOF Play Systems

Family Owned and Operated Building Quality Play Sets Since 1983!

27





Climbing Tower & Contemporary 279

26'





# AFR 2 Swing Set

149

Shown with Slide Tower, 2 Swings and Glider. 15





## AFR 3 Swing Set

179

Shown with Slide Tower, 6' Mountain Climb, Slide, 2 Swings, Wooden Glider, Plastic Baby Swing and Entrance Ladder.















### **Options**

**Customize your Play System!** Design your own custom set with our components. A-Frame swings interchange with all play systems.





Wooden Glider



**Tarps** are available in blue or green.



Sandbox Cover
Sizes Available: 4x4, 4x6, 5x6, 6x7, 6x8



**Bridge Connector** 

#### **Catwalk Connectors**

Join one play tower to another. See cover photo for example.



Working Windows with Shutters

Available in



green









Fire Pole Scoop Slide

Available in blue green

Available in blue green

Available in blue green





















Cargo Net

### Ten Reasons

to Buy an Outdoor Play System:

Why spend hun