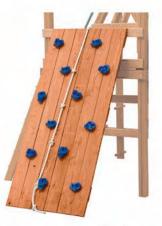

## AFR 3 Swing Set

179

Shown with Slide Tower, 6' Mountain Climb, Slide, 2 Swings, Wooden Glider, Plastic Baby Swing and Entrance Ladder.