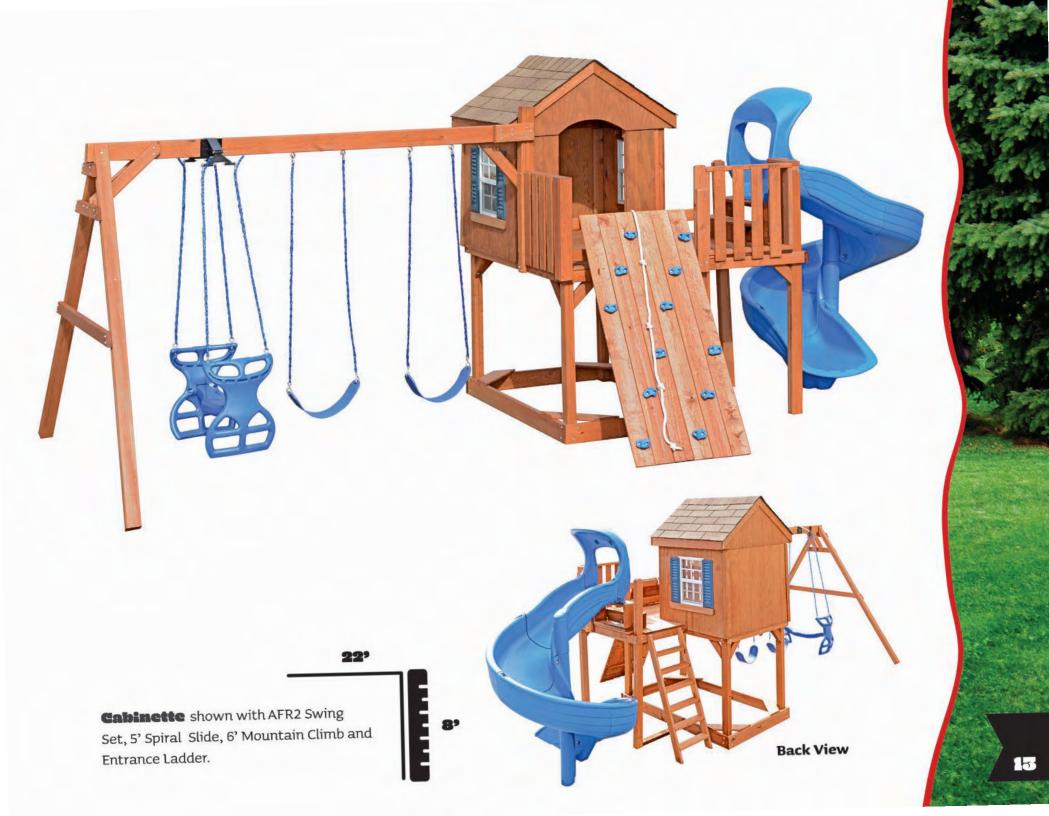

# Outdoor Peay Systems

A Place for Outdoor Fun!

**Back View** 

OURGOOF Play Systems

Family Owned and Operated Building Quality Play Sets Since 1983!

27

Climbing Tower & Contemporary 279

26'