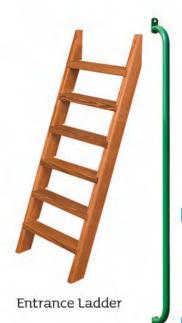

## AFR 3 Swing Set

179

Shown with Slide Tower, 6' Mountain Climb, Slide, 2 Swings, Wooden Glider, Plastic Baby Swing and Entrance Ladder.