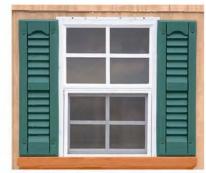

#### **Catwalk Connectors**

Join one play tower to another. See cover photo for example.

Working Windows with Shutters

Available in

green

Fire Pole Scoop Slide

Available in blue green

Available in blue green